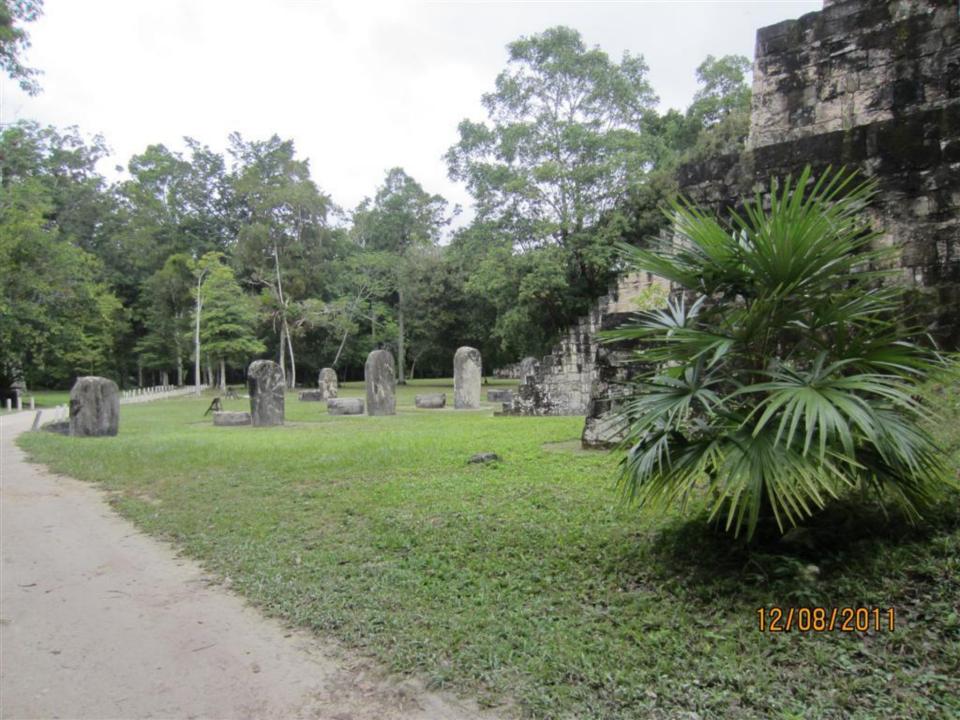

## Day 8 - Thursday

December 8, 2011

- 4am up
- 5am-at TAG for flight to Flores.
- Drive to Tikal about 70 minutes or so. Carlos guide (400 Q-about \$50)(transportation also 400 Q)
- Tikal/agouti/howler monkeys/woodpecker/toucan/coatamundi/lots of ruins
- 1:30 lunch and Comedor Tikal/Frijoles negros y arroz y tortillas.
- 5:15 flight to Guatemala City.
- 6:15 home.