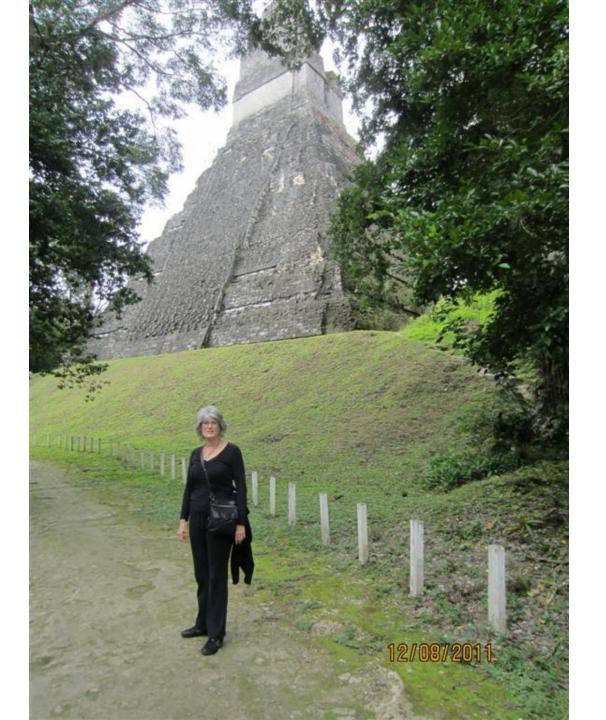

## Day 8 - Thursday

December 8, 2011

- 4am up
- 5am-at TAG for flight to Flores.
- Drive to Tikal about 70 minutes or so. Carlos guide (400 Q-about \$50)(transportation also 400 Q)
- Tikal/agouti/howler monkeys/woodpecker/toucan/coatamundi/lots of ruins
- 1:30 lunch and Comedor Tikal/Frijoles negros y arroz y tortillas.
- 5:15 flight to Guatemala City.
- 6:15 home.