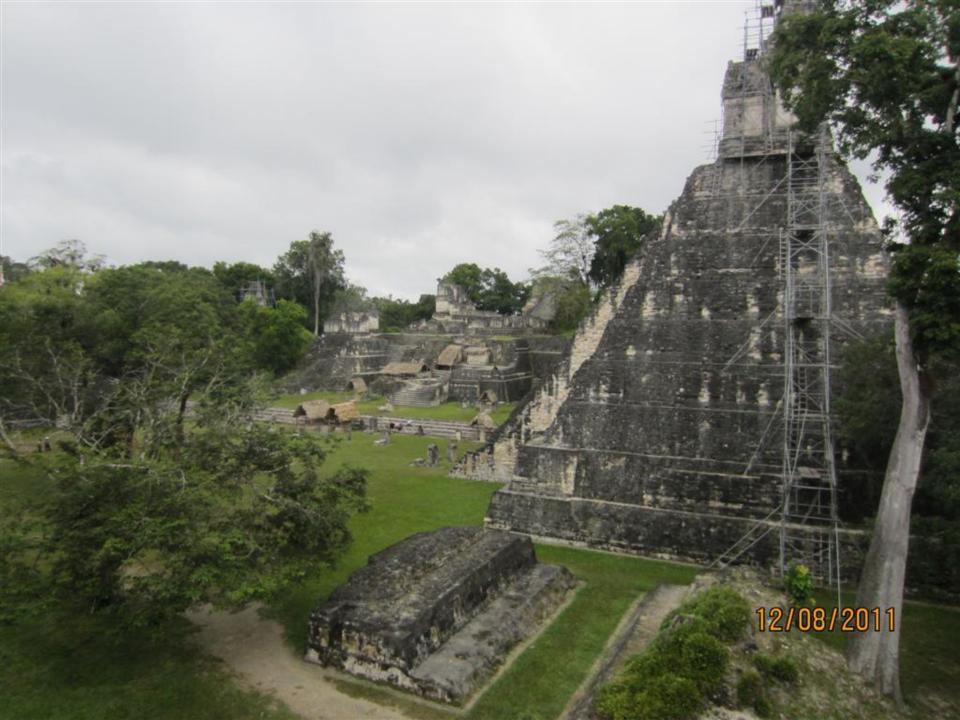

## Day 8 - Thursday

December 8, 2011

- 4am up
- 5am-at TAG for flight to Flores.
- Drive to Tikal about 70 minutes or so. Carlos guide (400 Q-about \$50)(transportation also 400 Q)
- Tikal/agouti/howler monkeys/woodpecker/toucan/coatamundi/lots of ruins
- 1:30 lunch and Comedor Tikal/Frijoles negros y arroz y tortillas.
- 5:15 flight to Guatemala City.
- 6:15 home.