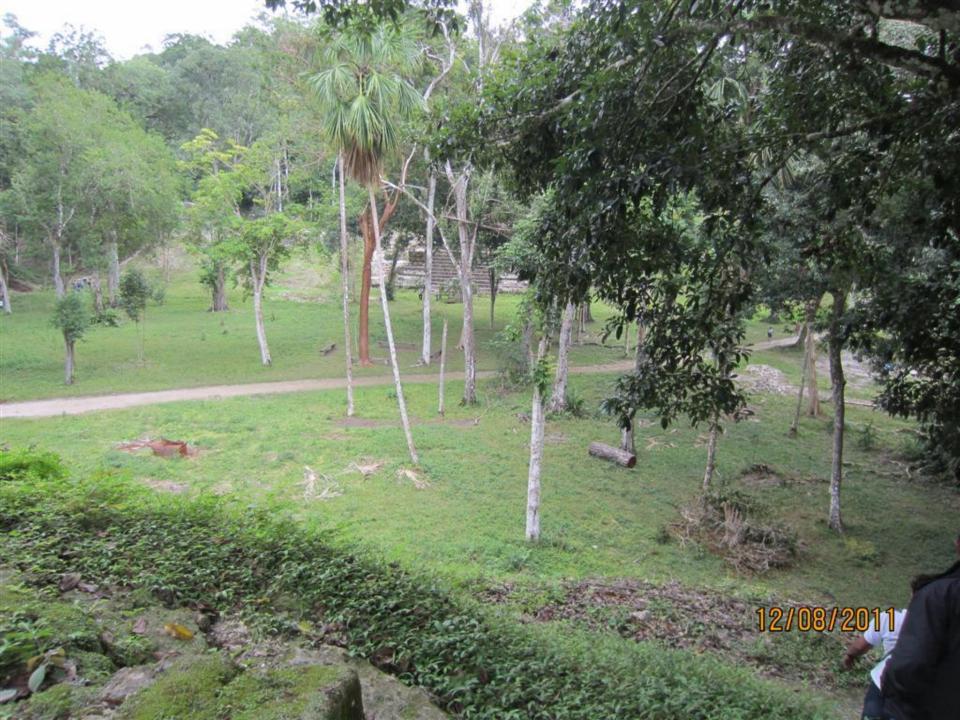

## Day 8 - Thursday

December 8, 2011

- 4am up
- 5am-at TAG for flight to Flores.
- Drive to Tikal about 70 minutes or so. Carlos guide (400 Q-about \$50)(transportation also 400 Q)
- Tikal/agouti/howler monkeys/woodpecker/toucan/coatamundi/lots of ruins
- 1:30 lunch and Comedor Tikal/Frijoles negros y arroz y tortillas.
- 5:15 flight to Guatemala City.
- 6:15 home.