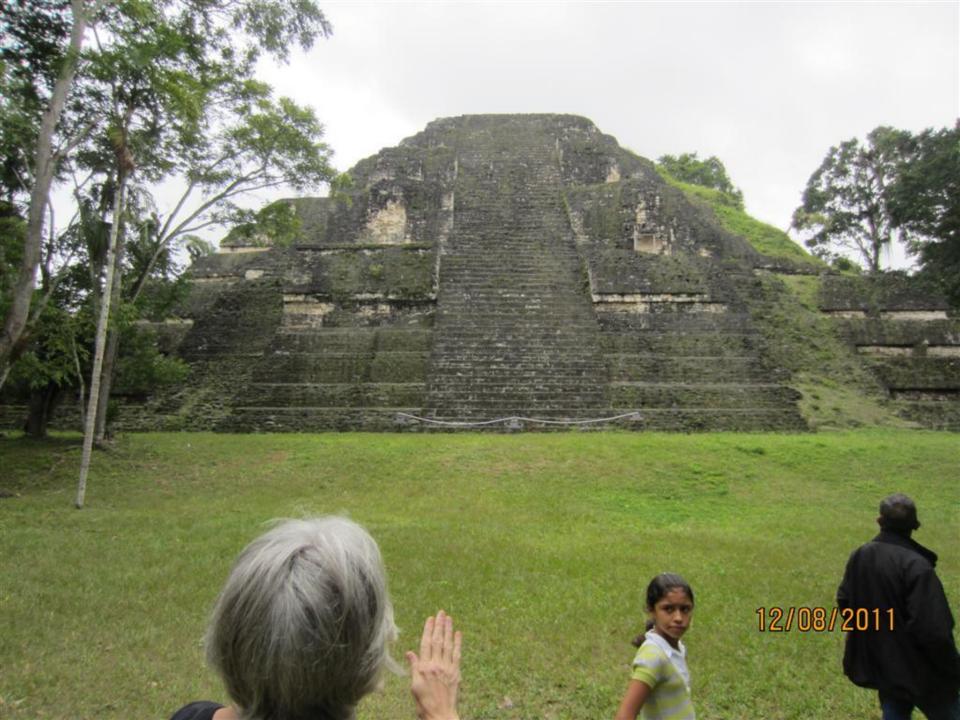

## Day 8 - Thursday

December 8, 2011

- 4am up
- 5am-at TAG for flight to Flores.
- Drive to Tikal about 70 minutes or so. Carlos guide (400 Q-about \$50)(transportation also 400 Q)
- Tikal/agouti/howler monkeys/woodpecker/toucan/coatamundi/lots of ruins
- 1:30 lunch and Comedor Tikal/Frijoles negros y arroz y tortillas.
- 5:15 flight to Guatemala City.
- 6:15 home.