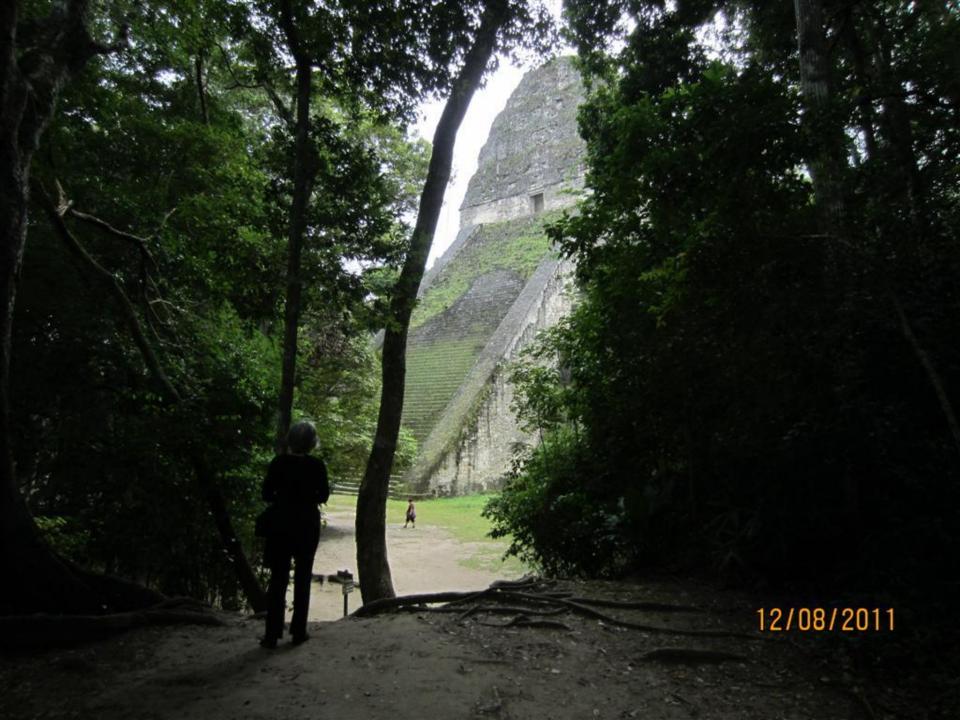

## Day 8 - Thursday

December 8, 2011

- 4am up
- 5am-at TAG for flight to Flores.
- Drive to Tikal about 70 minutes or so. Carlos guide (400 Q-about \$50)(transportation also 400 Q)
- Tikal/agouti/howler monkeys/woodpecker/toucan/coatamundi/lots of ruins
- 1:30 lunch and Comedor Tikal/Frijoles negros y arroz y tortillas.
- 5:15 flight to Guatemala City.
- 6:15 home.