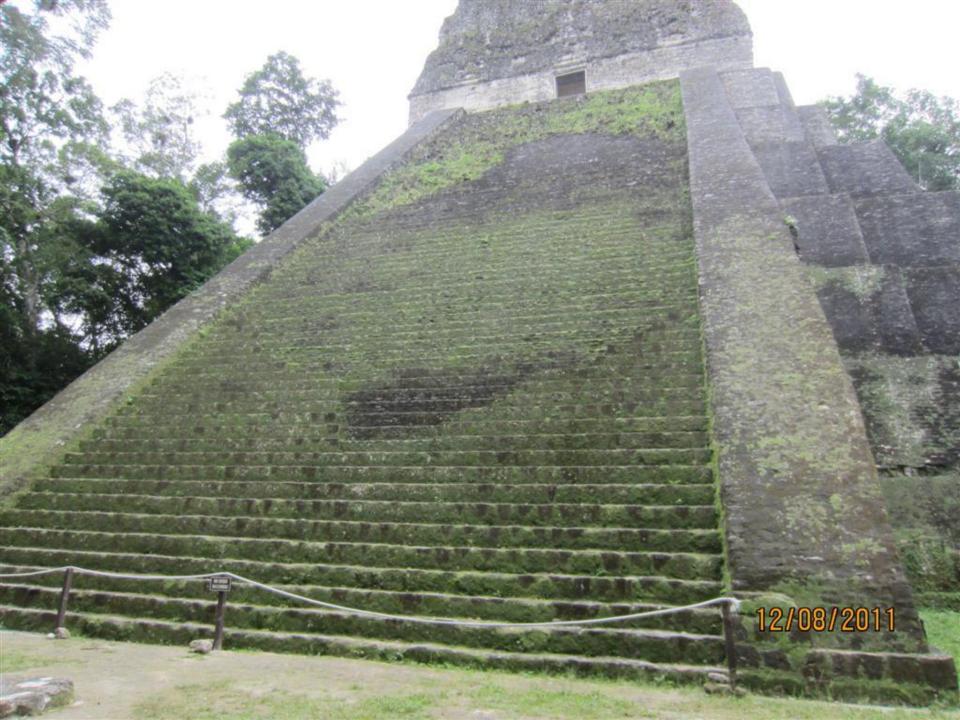

## Day 8 - Thursday

December 8, 2011

- 4am up
- 5am-at TAG for flight to Flores.
- Drive to Tikal about 70 minutes or so. Carlos guide (400 Q-about \$50)(transportation also 400 Q)
- Tikal/agouti/howler monkeys/woodpecker/toucan/coatamundi/lots of ruins
- 1:30 lunch and Comedor Tikal/Frijoles negros y arroz y tortillas.
- 5:15 flight to Guatemala City.
- 6:15 home.