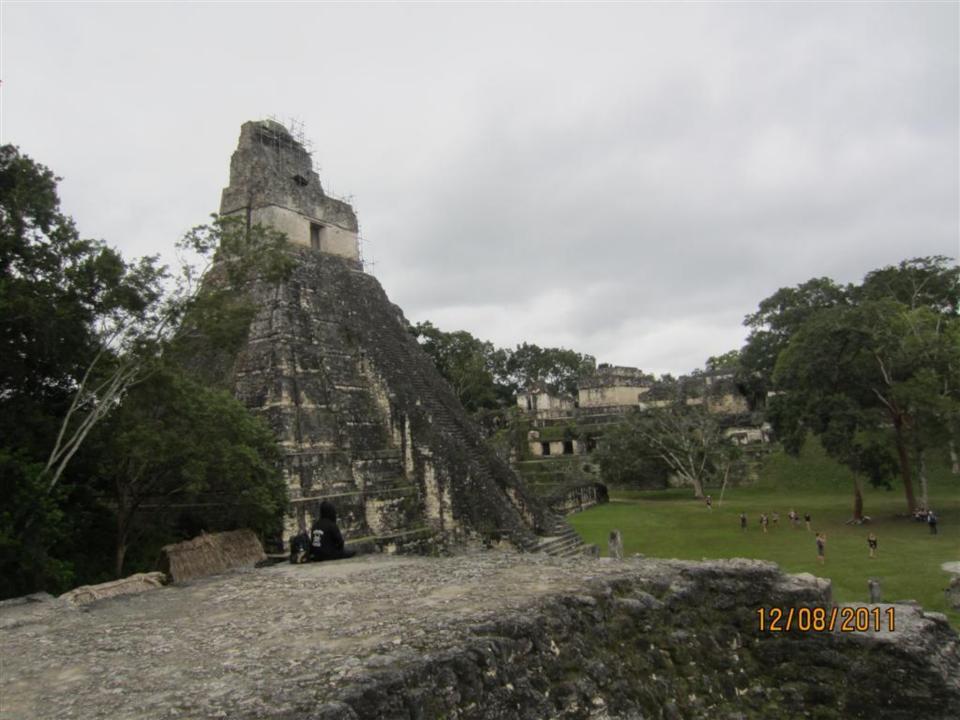

## Day 8 - Thursday

December 8, 2011

- 4am up
- 5am-at TAG for flight to Flores.
- Drive to Tikal about 70 minutes or so. Carlos guide (400 Q-about \$50)(transportation also 400 Q)
- Tikal/agouti/howler monkeys/woodpecker/toucan/coatamundi/lots of ruins
- 1:30 lunch and Comedor Tikal/Frijoles negros y arroz y tortillas.
- 5:15 flight to Guatemala City.
- 6:15 home.