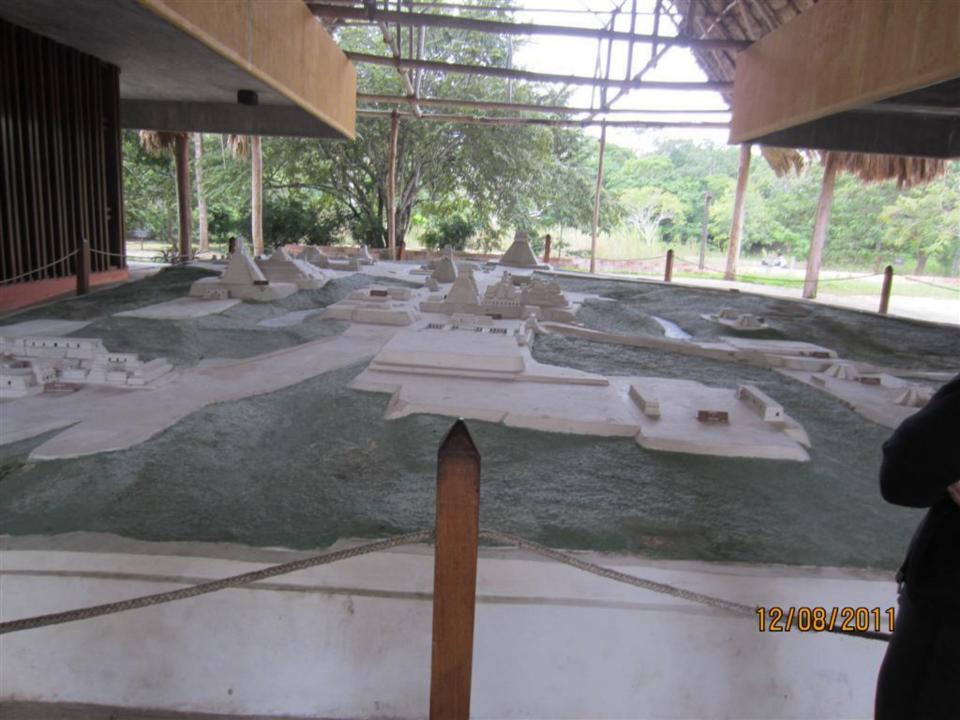

## Day 8 - Thursday

December 8, 2011

- 4am up
- 5am-at TAG for flight to Flores.
- Drive to Tikal about 70 minutes or so. Carlos guide (400 Q-about \$50)(transportation also 400 Q)
- Tikal/agouti/howler monkeys/woodpecker/toucan/coatamundi/lots of ruins
- 1:30 lunch and Comedor Tikal/Frijoles negros y arroz y tortillas.
- 5:15 flight to Guatemala City.
- 6:15 home.