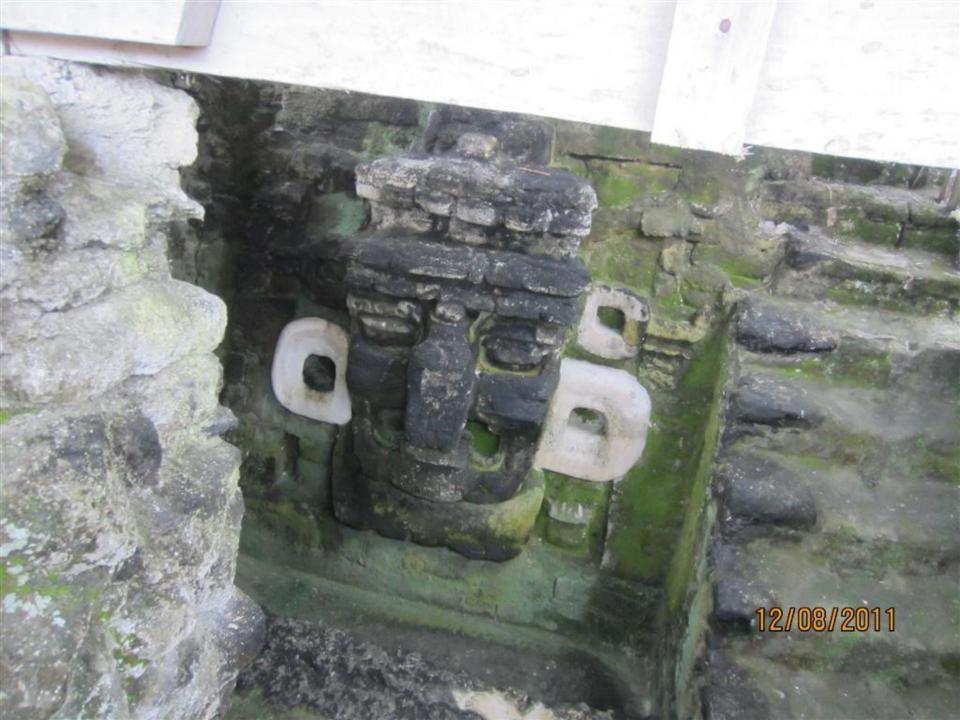

## Day 8 - Thursday

December 8, 2011

- 4am up
- 5am-at TAG for flight to Flores.
- Drive to Tikal about 70 minutes or so. Carlos guide (400 Q-about \$50)(transportation also 400 Q)
- Tikal/agouti/howler monkeys/woodpecker/toucan/coatamundi/lots of ruins
- 1:30 lunch and Comedor Tikal/Frijoles negros y arroz y tortillas.
- 5:15 flight to Guatemala City.
- 6:15 home.