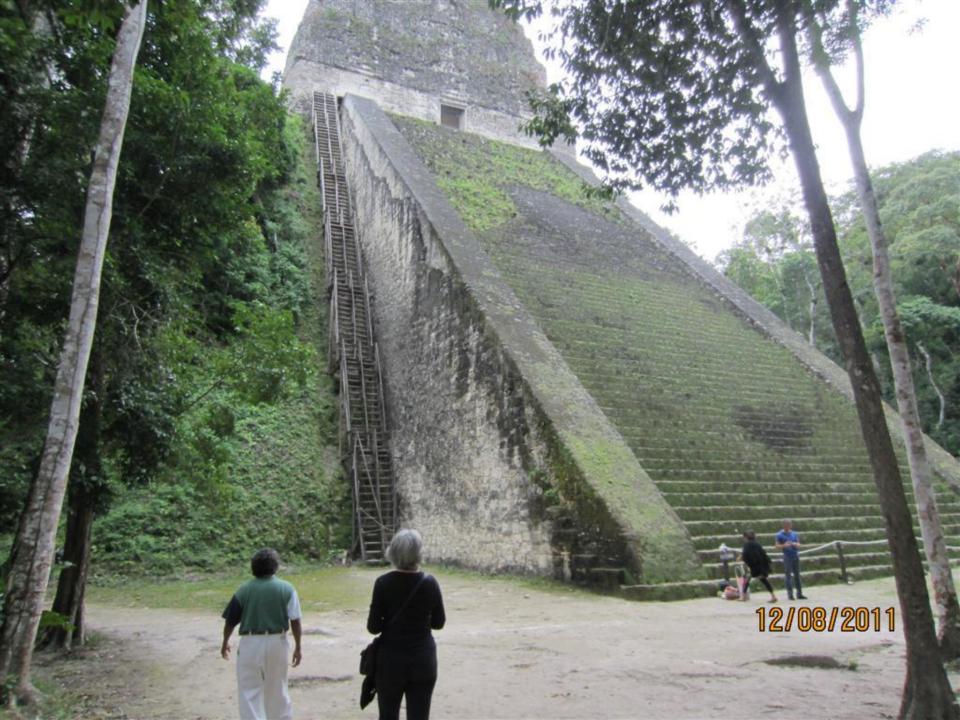

## Day 8 - Thursday

December 8, 2011

- 4am up
- 5am-at TAG for flight to Flores.
- Drive to Tikal about 70 minutes or so. Carlos guide (400 Q-about \$50)(transportation also 400 Q)
- Tikal/agouti/howler monkeys/woodpecker/toucan/coatamundi/lots of ruins
- 1:30 lunch and Comedor Tikal/Frijoles negros y arroz y tortillas.
- 5:15 flight to Guatemala City.
- 6:15 home.