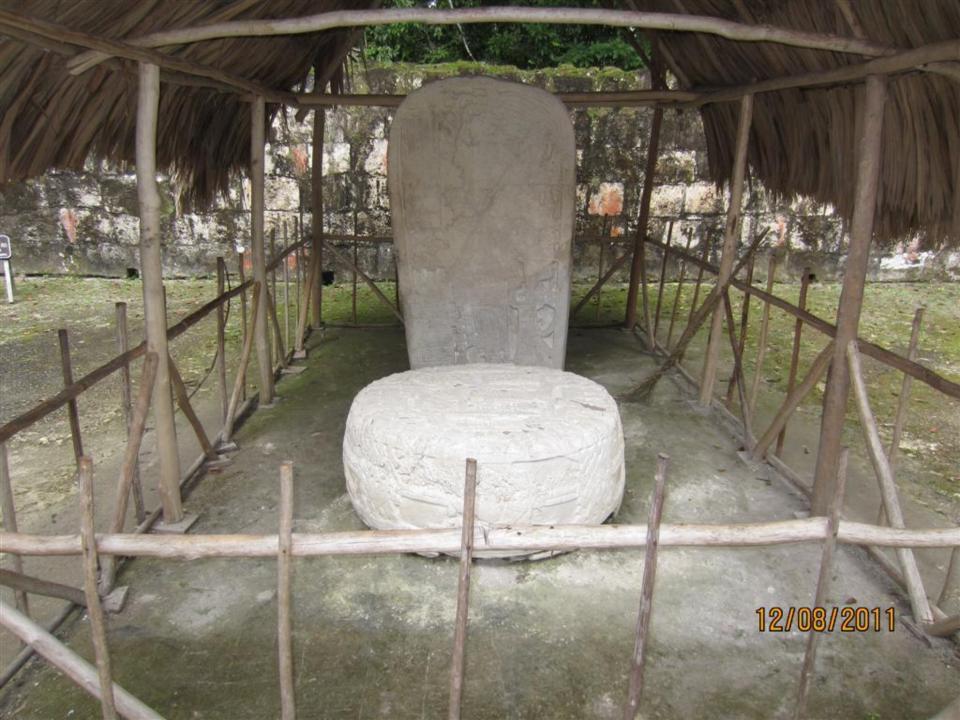

## Day 8 - Thursday

December 8, 2011

- 4am up
- 5am-at TAG for flight to Flores.
- Drive to Tikal about 70 minutes or so. Carlos guide (400 Q-about \$50)(transportation also 400 Q)
- Tikal/agouti/howler monkeys/woodpecker/toucan/coatamundi/lots of ruins
- 1:30 lunch and Comedor Tikal/Frijoles negros y arroz y tortillas.
- 5:15 flight to Guatemala City.
- 6:15 home.