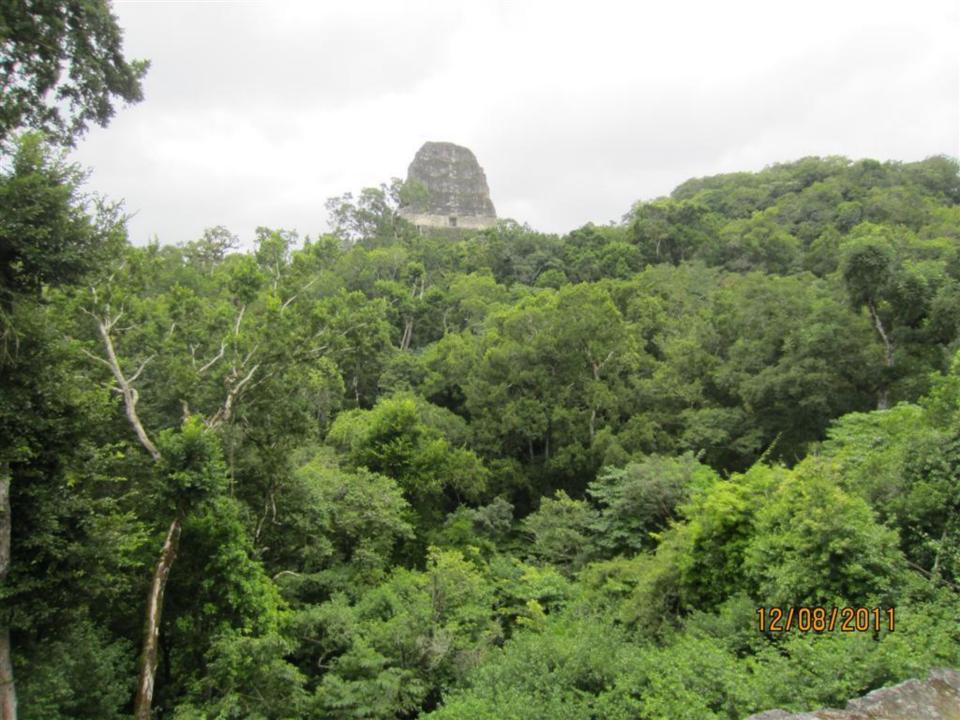

## Day 8 - Thursday

December 8, 2011

- 4am up
- 5am-at TAG for flight to Flores.
- Drive to Tikal about 70 minutes or so. Carlos guide (400 Q-about \$50)(transportation also 400 Q)
- Tikal/agouti/howler monkeys/woodpecker/toucan/coatamundi/lots of ruins
- 1:30 lunch and Comedor Tikal/Frijoles negros y arroz y tortillas.
- 5:15 flight to Guatemala City.
- 6:15 home.