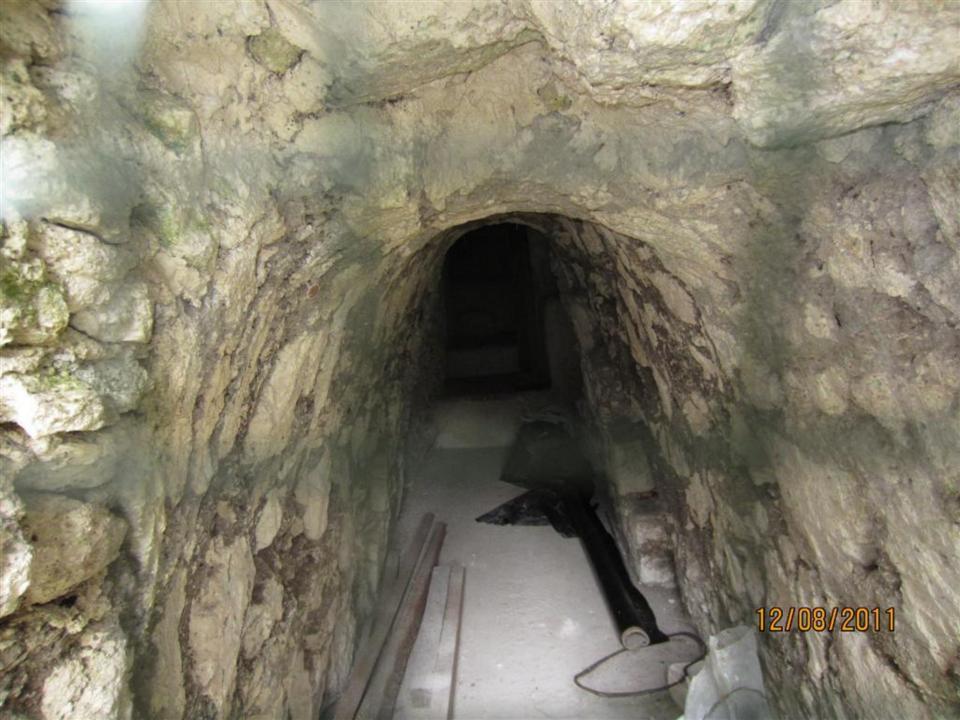

## Day 8 - Thursday

December 8, 2011

- 4am up
- 5am-at TAG for flight to Flores.
- Drive to Tikal about 70 minutes or so. Carlos guide (400 Q-about \$50)(transportation also 400 Q)
- Tikal/agouti/howler monkeys/woodpecker/toucan/coatamundi/lots of ruins
- 1:30 lunch and Comedor Tikal/Frijoles negros y arroz y tortillas.
- 5:15 flight to Guatemala City.
- 6:15 home.