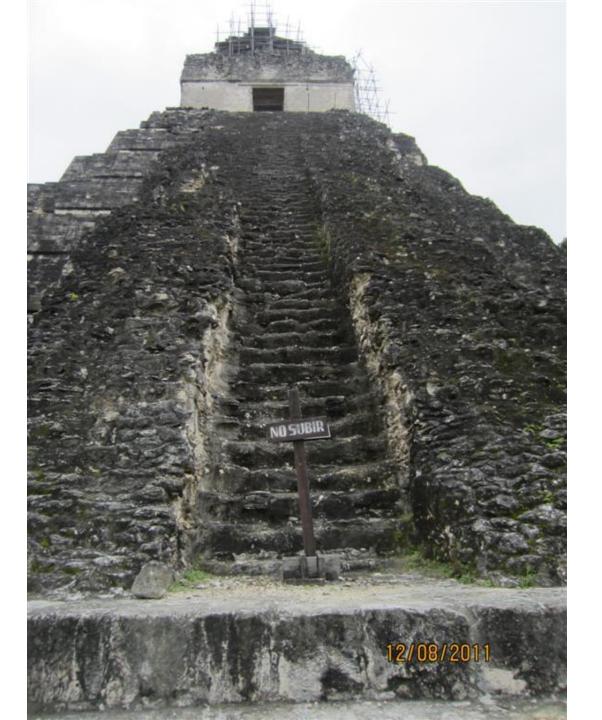

## Day 8 - Thursday

December 8, 2011

- 4am up
- 5am-at TAG for flight to Flores.
- Drive to Tikal about 70 minutes or so. Carlos guide (400 Q-about \$50)(transportation also 400 Q)
- Tikal/agouti/howler monkeys/woodpecker/toucan/coatamundi/lots of ruins
- 1:30 lunch and Comedor Tikal/Frijoles negros y arroz y tortillas.
- 5:15 flight to Guatemala City.
- 6:15 home.