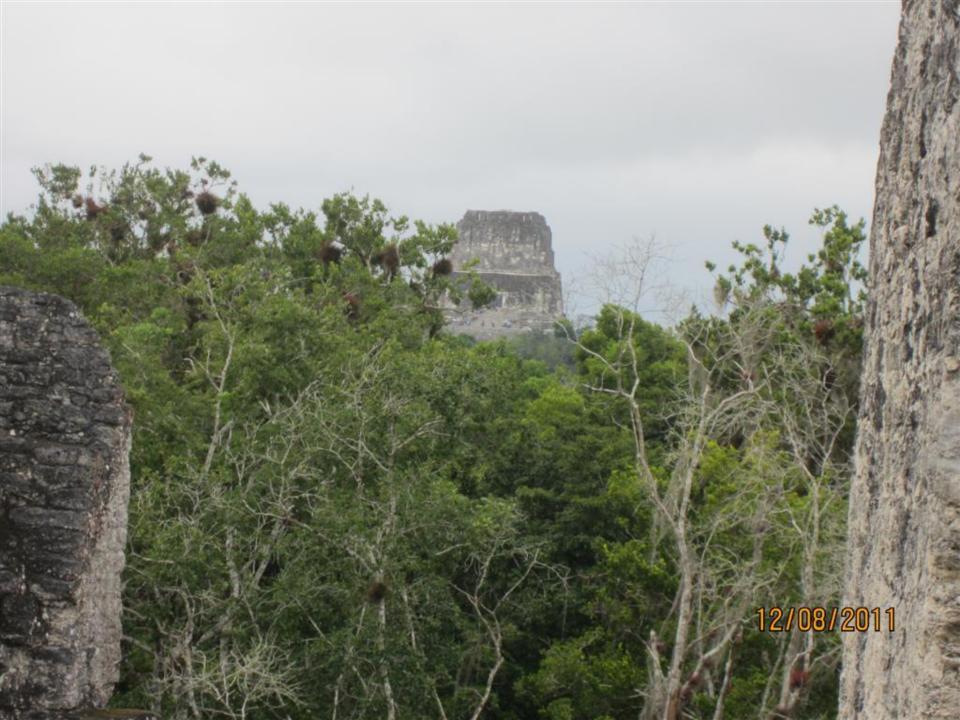

## Day 8 - Thursday

December 8, 2011

- 4am up
- 5am-at TAG for flight to Flores.
- Drive to Tikal about 70 minutes or so. Carlos guide (400 Q-about \$50)(transportation also 400 Q)
- Tikal/agouti/howler monkeys/woodpecker/toucan/coatamundi/lots of ruins
- 1:30 lunch and Comedor Tikal/Frijoles negros y arroz y tortillas.
- 5:15 flight to Guatemala City.
- 6:15 home.