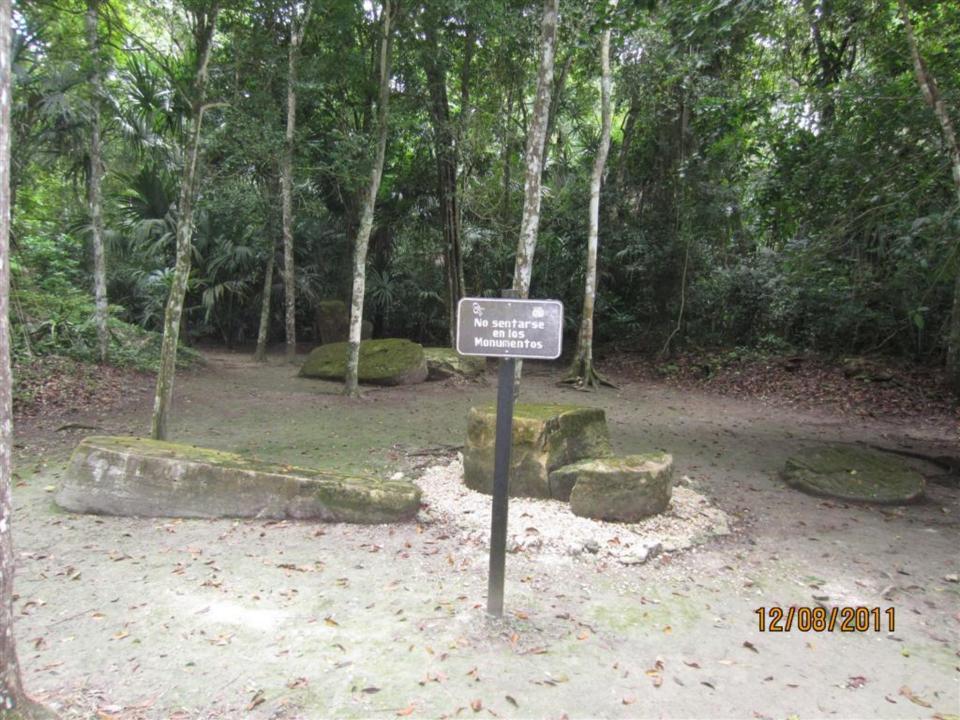

## Day 8 - Thursday

December 8, 2011

- 4am up
- 5am-at TAG for flight to Flores.
- Drive to Tikal about 70 minutes or so. Carlos guide (400 Q-about \$50)(transportation also 400 Q)
- Tikal/agouti/howler monkeys/woodpecker/toucan/coatamundi/lots of ruins
- 1:30 lunch and Comedor Tikal/Frijoles negros y arroz y tortillas.
- 5:15 flight to Guatemala City.
- 6:15 home.