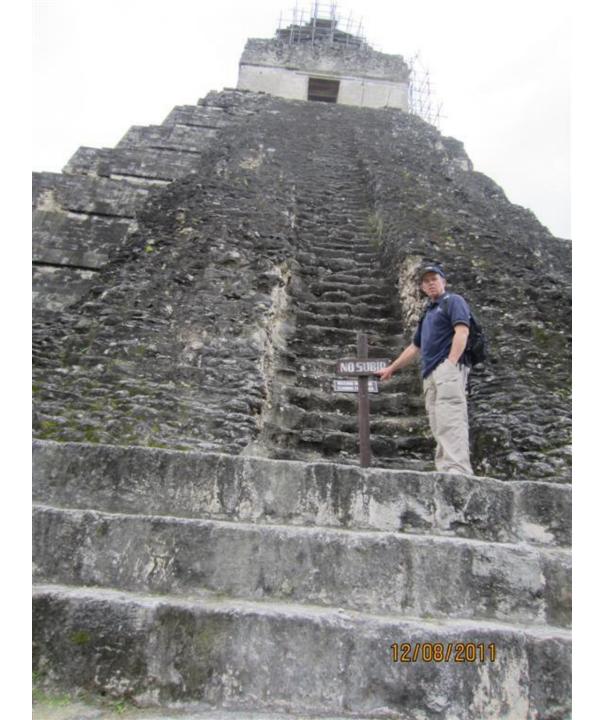

## Day 8 - Thursday

December 8, 2011

- 4am up
- 5am-at TAG for flight to Flores.
- Drive to Tikal about 70 minutes or so. Carlos guide (400 Q-about \$50)(transportation also 400 Q)
- Tikal/agouti/howler monkeys/woodpecker/toucan/coatamundi/lots of ruins
- 1:30 lunch and Comedor Tikal/Frijoles negros y arroz y tortillas.
- 5:15 flight to Guatemala City.
- 6:15 home.