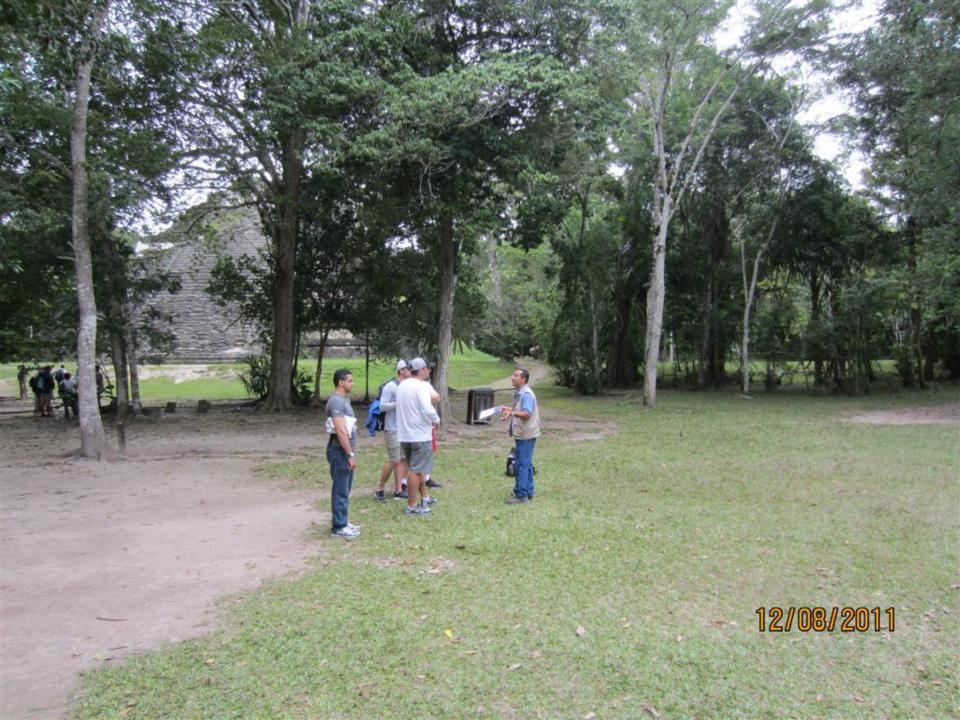

## Day 8 - Thursday

December 8, 2011

- 4am up
- 5am-at TAG for flight to Flores.
- Drive to Tikal about 70 minutes or so. Carlos guide (400 Q-about \$50)(transportation also 400 Q)
- Tikal/agouti/howler monkeys/woodpecker/toucan/coatamundi/lots of ruins
- 1:30 lunch and Comedor Tikal/Frijoles negros y arroz y tortillas.
- 5:15 flight to Guatemala City.
- 6:15 home.