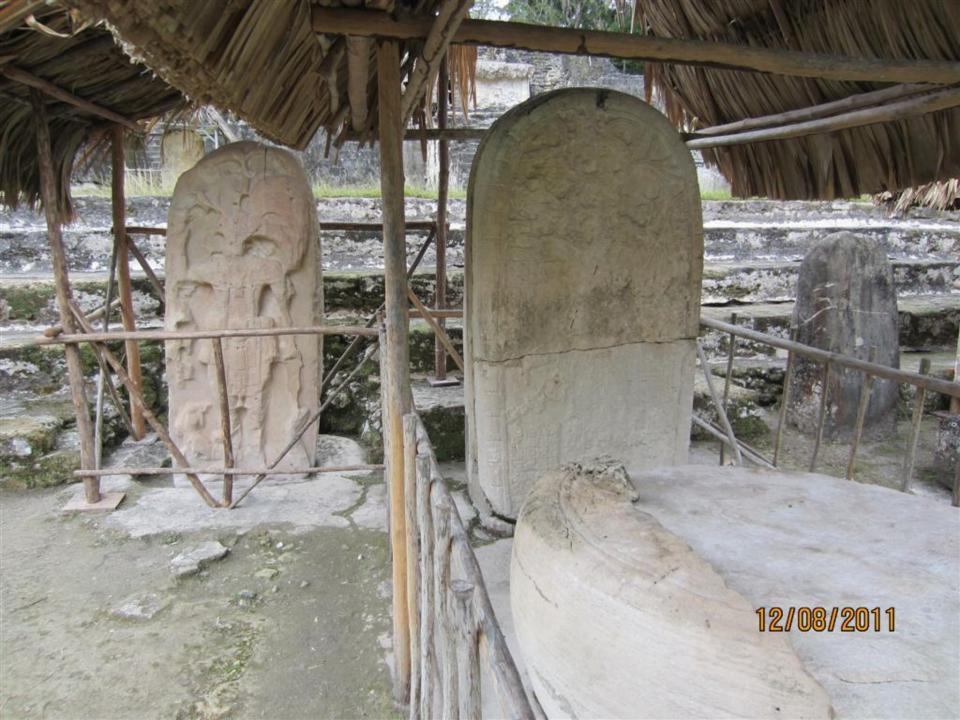

## Day 8 - Thursday

December 8, 2011

- 4am up
- 5am-at TAG for flight to Flores.
- Drive to Tikal about 70 minutes or so. Carlos guide (400 Q-about \$50)(transportation also 400 Q)
- Tikal/agouti/howler monkeys/woodpecker/toucan/coatamundi/lots of ruins
- 1:30 lunch and Comedor Tikal/Frijoles negros y arroz y tortillas.
- 5:15 flight to Guatemala City.
- 6:15 home.