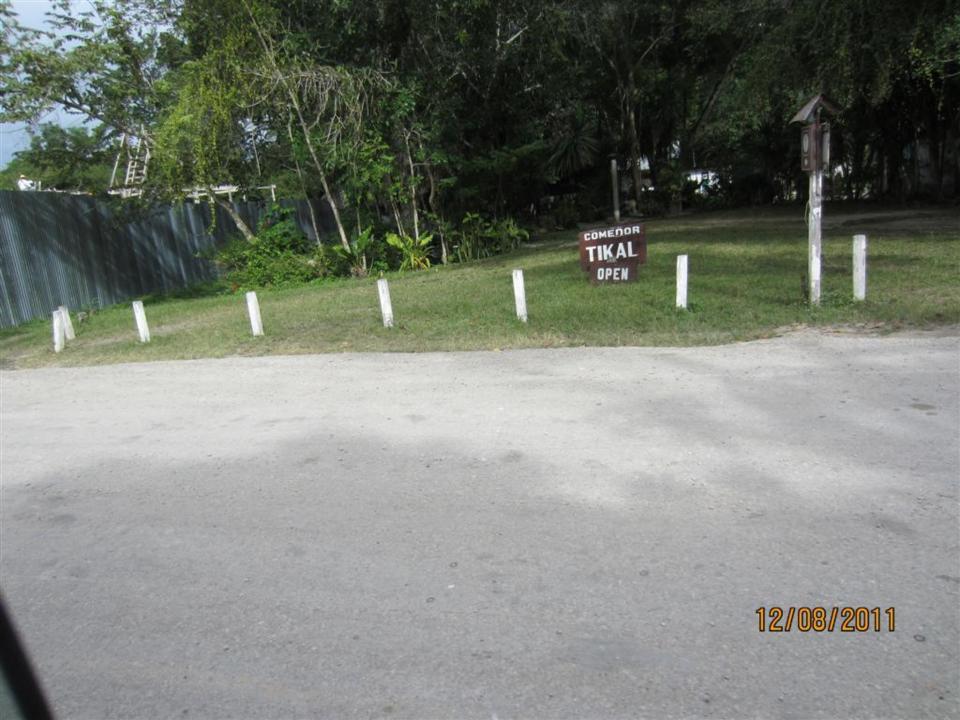

## Day 8 - Thursday

December 8, 2011

- 4am up
- 5am-at TAG for flight to Flores.
- Drive to Tikal about 70 minutes or so. Carlos guide (400 Q-about \$50)(transportation also 400 Q)
- Tikal/agouti/howler monkeys/woodpecker/toucan/coatamundi/lots of ruins
- 1:30 lunch and Comedor Tikal/Frijoles negros y arroz y tortillas.
- 5:15 flight to Guatemala City.
- 6:15 home.