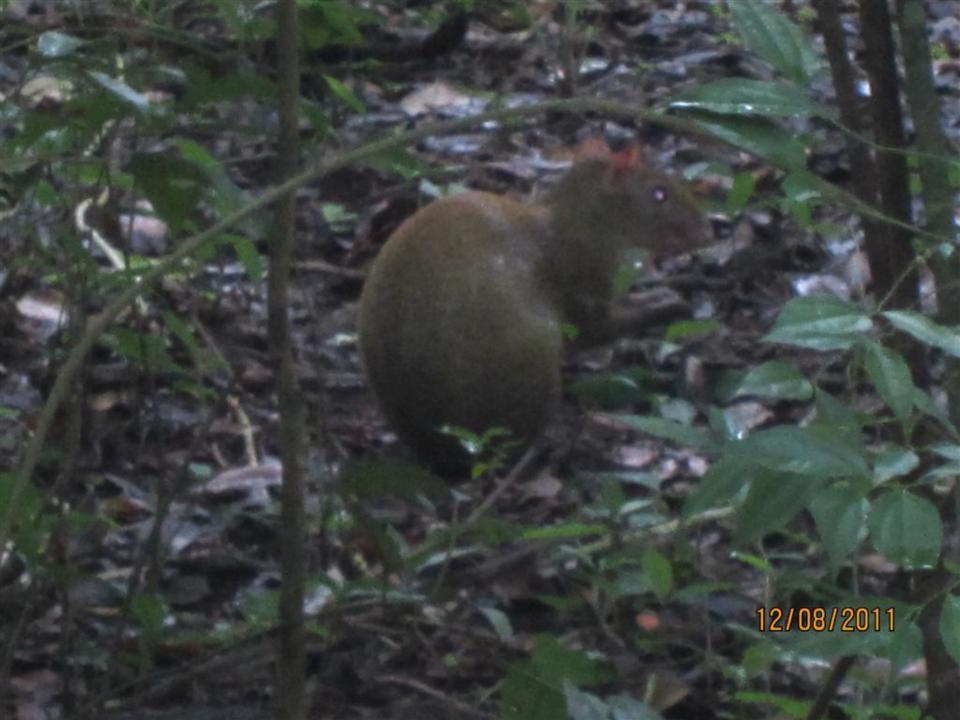

## Day 8 - Thursday

December 8, 2011

- 4am up
- 5am-at TAG for flight to Flores.
- Drive to Tikal about 70 minutes or so. Carlos guide (400 Q-about \$50)(transportation also 400 Q)
- Tikal/agouti/howler monkeys/woodpecker/toucan/coatamundi/lots of ruins
- 1:30 lunch and Comedor Tikal/Frijoles negros y arroz y tortillas.
- 5:15 flight to Guatemala City.
- 6:15 home.