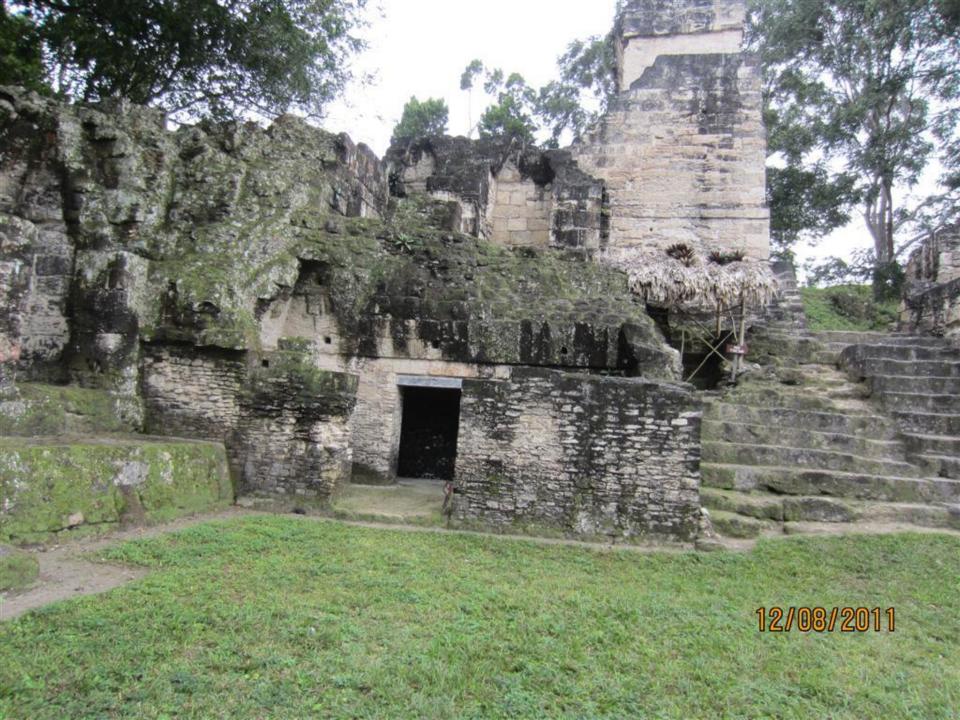

## Day 8 - Thursday

December 8, 2011

- 4am up
- 5am-at TAG for flight to Flores.
- Drive to Tikal about 70 minutes or so. Carlos guide (400 Q-about \$50)(transportation also 400 Q)
- Tikal/agouti/howler monkeys/woodpecker/toucan/coatamundi/lots of ruins
- 1:30 lunch and Comedor Tikal/Frijoles negros y arroz y tortillas.
- 5:15 flight to Guatemala City.
- 6:15 home.