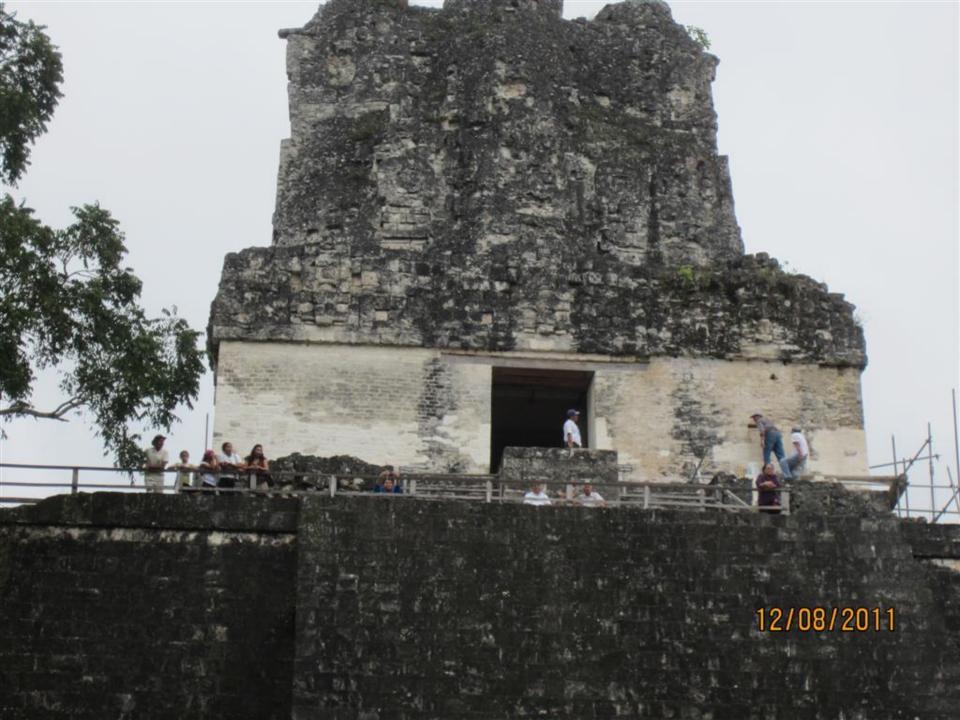

## Day 8 - Thursday

December 8, 2011

- 4am up
- 5am-at TAG for flight to Flores.
- Drive to Tikal about 70 minutes or so. Carlos guide (400 Q-about \$50)(transportation also 400 Q)
- Tikal/agouti/howler monkeys/woodpecker/toucan/coatamundi/lots of ruins
- 1:30 lunch and Comedor Tikal/Frijoles negros y arroz y tortillas.
- 5:15 flight to Guatemala City.
- 6:15 home.