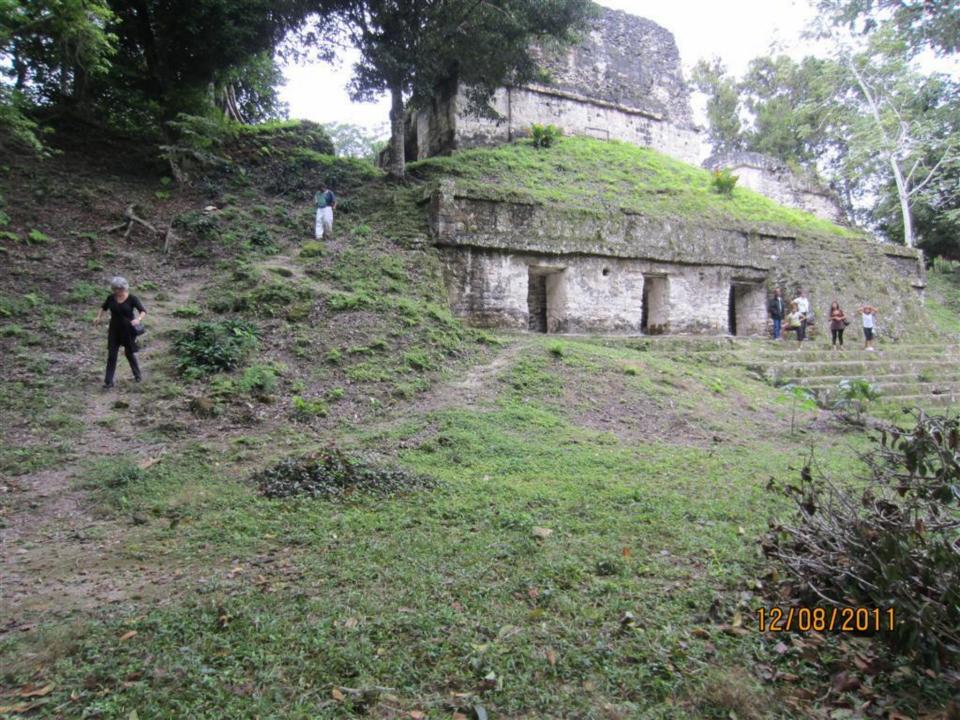

## Day 8 - Thursday

December 8, 2011

- 4am up
- 5am-at TAG for flight to Flores.
- Drive to Tikal about 70 minutes or so. Carlos guide (400 Q-about \$50)(transportation also 400 Q)
- Tikal/agouti/howler monkeys/woodpecker/toucan/coatamundi/lots of ruins
- 1:30 lunch and Comedor Tikal/Frijoles negros y arroz y tortillas.
- 5:15 flight to Guatemala City.
- 6:15 home.