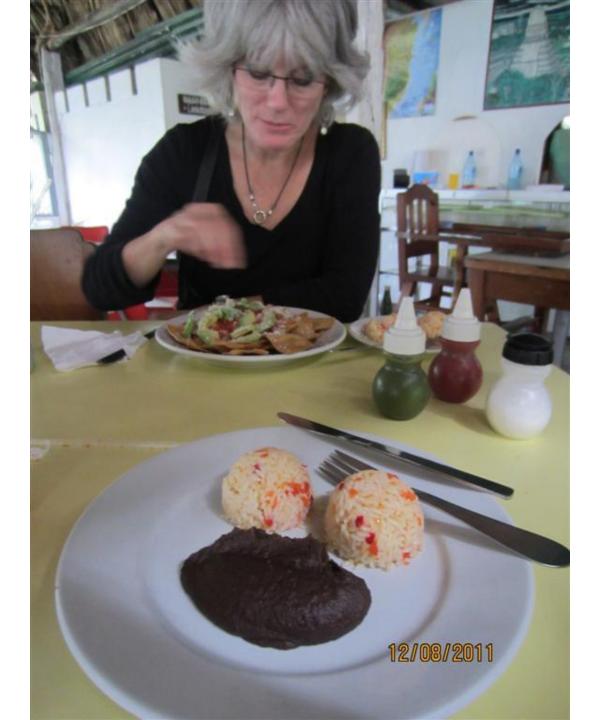

## Day 8 - Thursday

December 8, 2011

- 4am up
- 5am-at TAG for flight to Flores.
- Drive to Tikal about 70 minutes or so. Carlos guide (400 Q-about \$50)(transportation also 400 Q)
- Tikal/agouti/howler monkeys/woodpecker/toucan/coatamundi/lots of ruins
- 1:30 lunch and Comedor Tikal/Frijoles negros y arroz y tortillas.
- 5:15 flight to Guatemala City.
- 6:15 home.