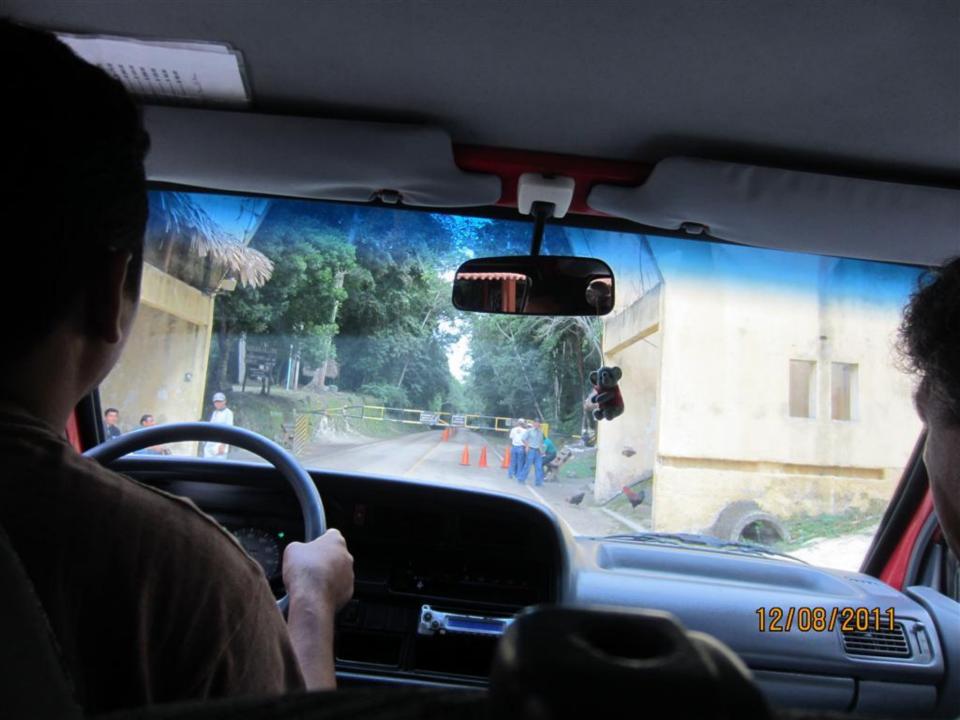

## Day 8 - Thursday

December 8, 2011

- 4am up
- 5am-at TAG for flight to Flores.
- Drive to Tikal about 70 minutes or so. Carlos guide (400 Q-about \$50)(transportation also 400 Q)
- Tikal/agouti/howler monkeys/woodpecker/toucan/coatamundi/lots of ruins
- 1:30 lunch and Comedor Tikal/Frijoles negros y arroz y tortillas.
- 5:15 flight to Guatemala City.
- 6:15 home.

12/08/2011

PARQUE NACIONAL

TIKAL

WCSTZAL

ACARALADURAS

MA O TIME C

الما

10