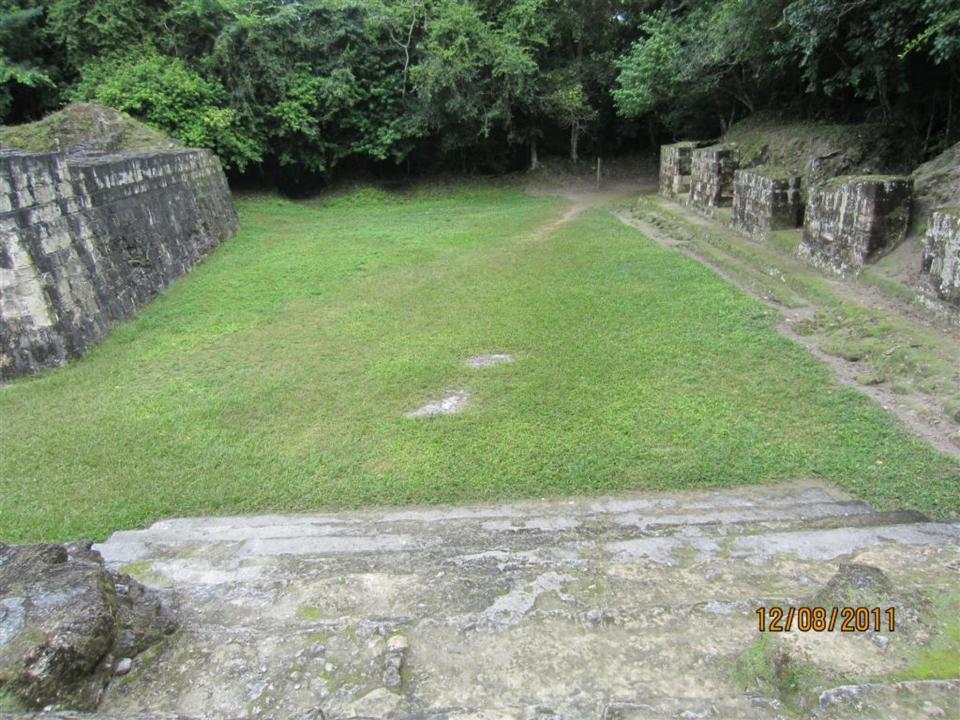

## Day 8 - Thursday

December 8, 2011

- 4am up
- 5am-at TAG for flight to Flores.
- Drive to Tikal about 70 minutes or so. Carlos guide (400 Q-about \$50)(transportation also 400 Q)
- Tikal/agouti/howler monkeys/woodpecker/toucan/coatamundi/lots of ruins
- 1:30 lunch and Comedor Tikal/Frijoles negros y arroz y tortillas.
- 5:15 flight to Guatemala City.
- 6:15 home.