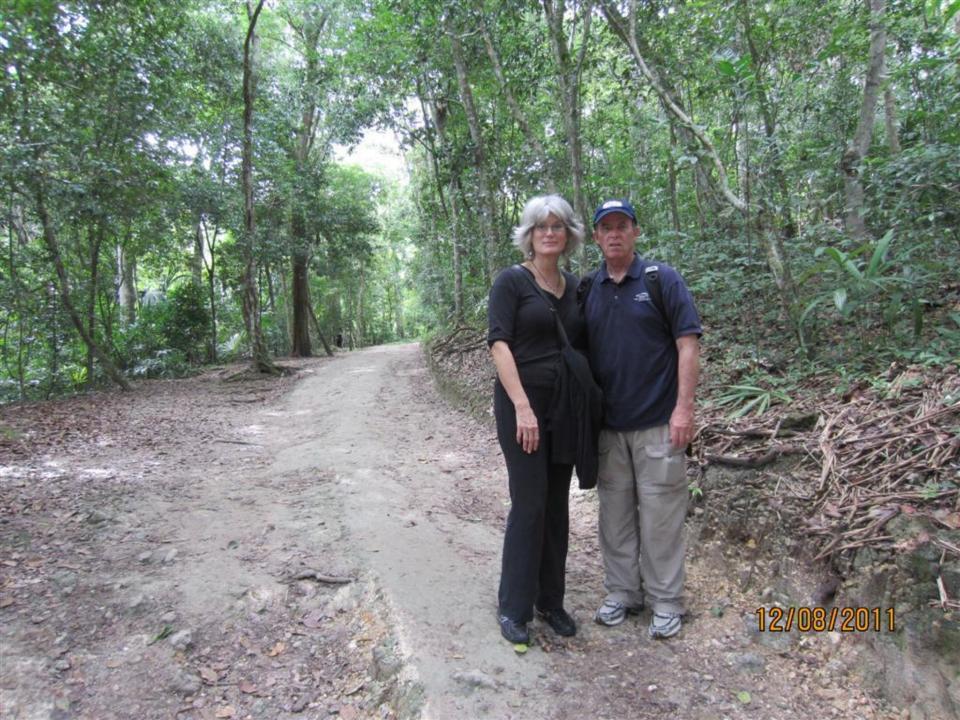

## Day 8 - Thursday

December 8, 2011

- 4am up
- 5am-at TAG for flight to Flores.
- Drive to Tikal about 70 minutes or so. Carlos guide (400 Q-about \$50)(transportation also 400 Q)
- Tikal/agouti/howler monkeys/woodpecker/toucan/coatamundi/lots of ruins
- 1:30 lunch and Comedor Tikal/Frijoles negros y arroz y tortillas.
- 5:15 flight to Guatemala City.
- 6:15 home.