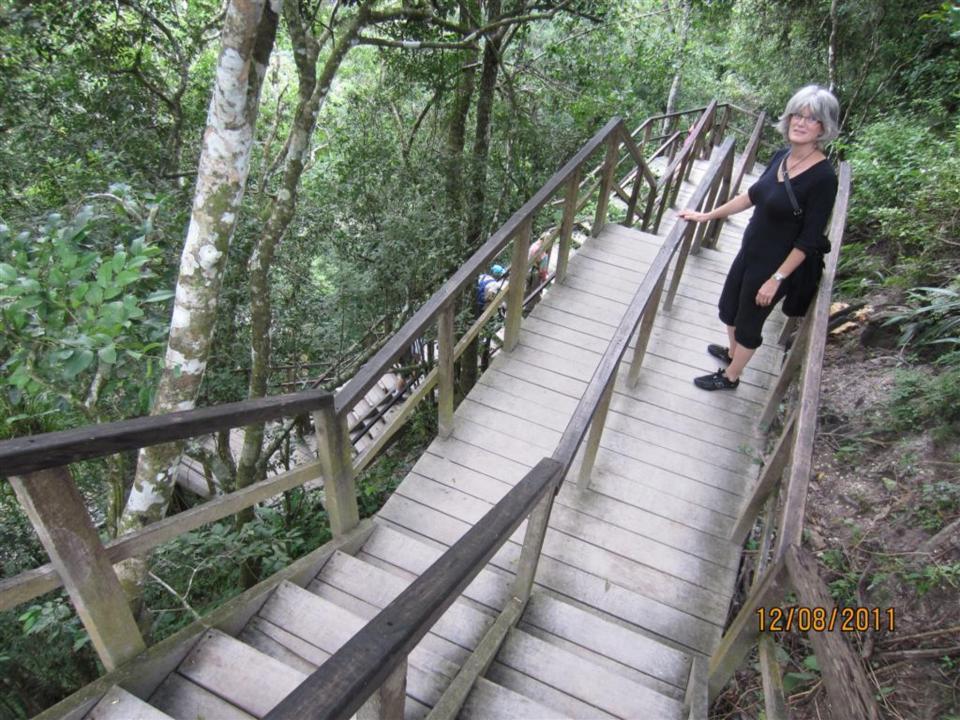

## Day 8 - Thursday

December 8, 2011

- 4am up
- 5am-at TAG for flight to Flores.
- Drive to Tikal about 70 minutes or so. Carlos guide (400 Q-about \$50)(transportation also 400 Q)
- Tikal/agouti/howler monkeys/woodpecker/toucan/coatamundi/lots of ruins
- 1:30 lunch and Comedor Tikal/Frijoles negros y arroz y tortillas.
- 5:15 flight to Guatemala City.
- 6:15 home.