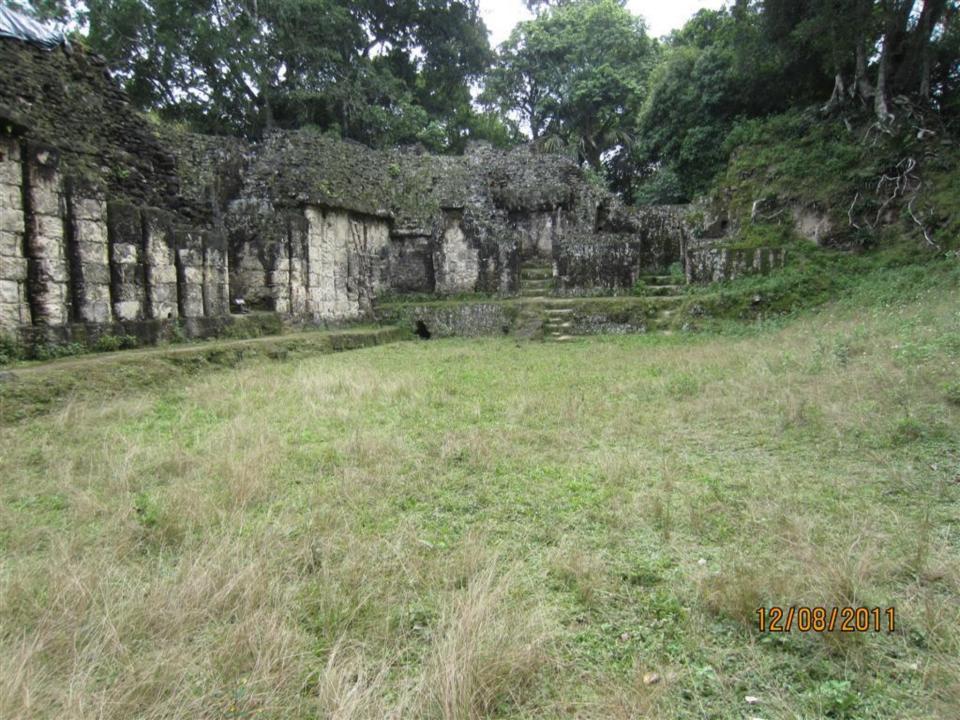

## Day 8 - Thursday

December 8, 2011

- 4am up
- 5am-at TAG for flight to Flores.
- Drive to Tikal about 70 minutes or so. Carlos guide (400 Q-about \$50)(transportation also 400 Q)
- Tikal/agouti/howler monkeys/woodpecker/toucan/coatamundi/lots of ruins
- 1:30 lunch and Comedor Tikal/Frijoles negros y arroz y tortillas.
- 5:15 flight to Guatemala City.
- 6:15 home.