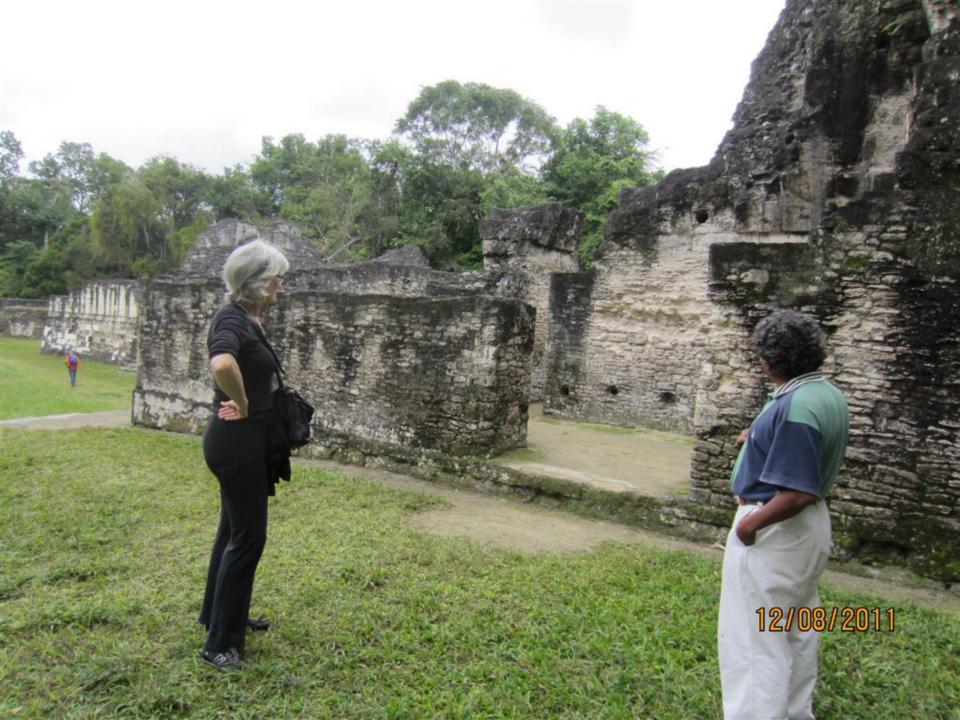

## Day 8 - Thursday

December 8, 2011

- 4am up
- 5am-at TAG for flight to Flores.
- Drive to Tikal about 70 minutes or so. Carlos guide (400 Q-about \$50)(transportation also 400 Q)
- Tikal/agouti/howler monkeys/woodpecker/toucan/coatamundi/lots of ruins
- 1:30 lunch and Comedor Tikal/Frijoles negros y arroz y tortillas.
- 5:15 flight to Guatemala City.
- 6:15 home.