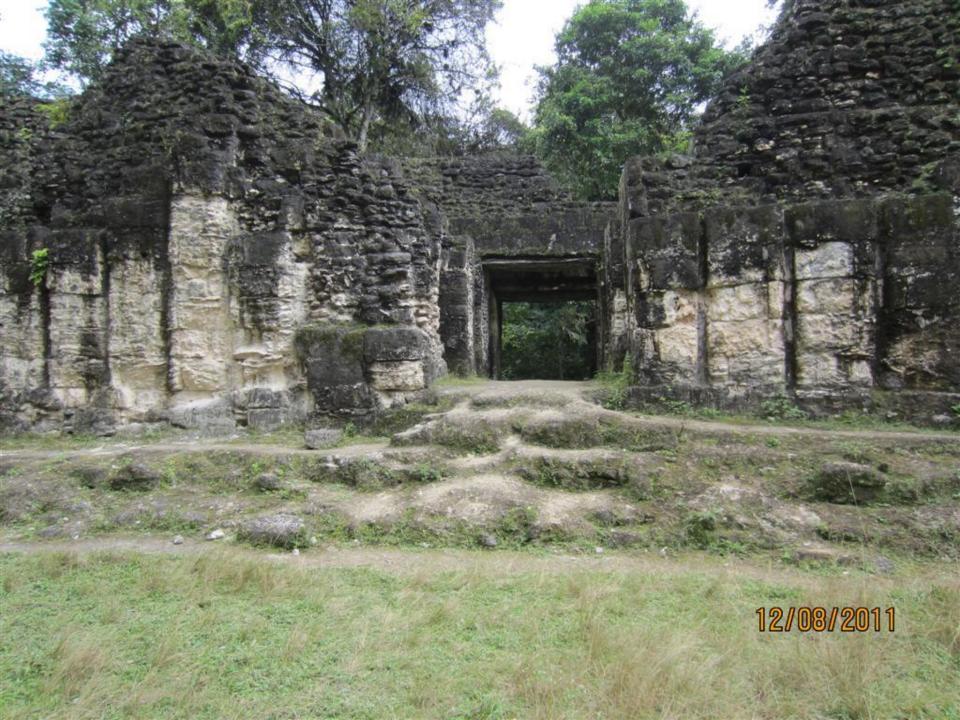

## Day 8 - Thursday

December 8, 2011

- 4am up
- 5am-at TAG for flight to Flores.
- Drive to Tikal about 70 minutes or so. Carlos guide (400 Q-about \$50)(transportation also 400 Q)
- Tikal/agouti/howler monkeys/woodpecker/toucan/coatamundi/lots of ruins
- 1:30 lunch and Comedor Tikal/Frijoles negros y arroz y tortillas.
- 5:15 flight to Guatemala City.
- 6:15 home.