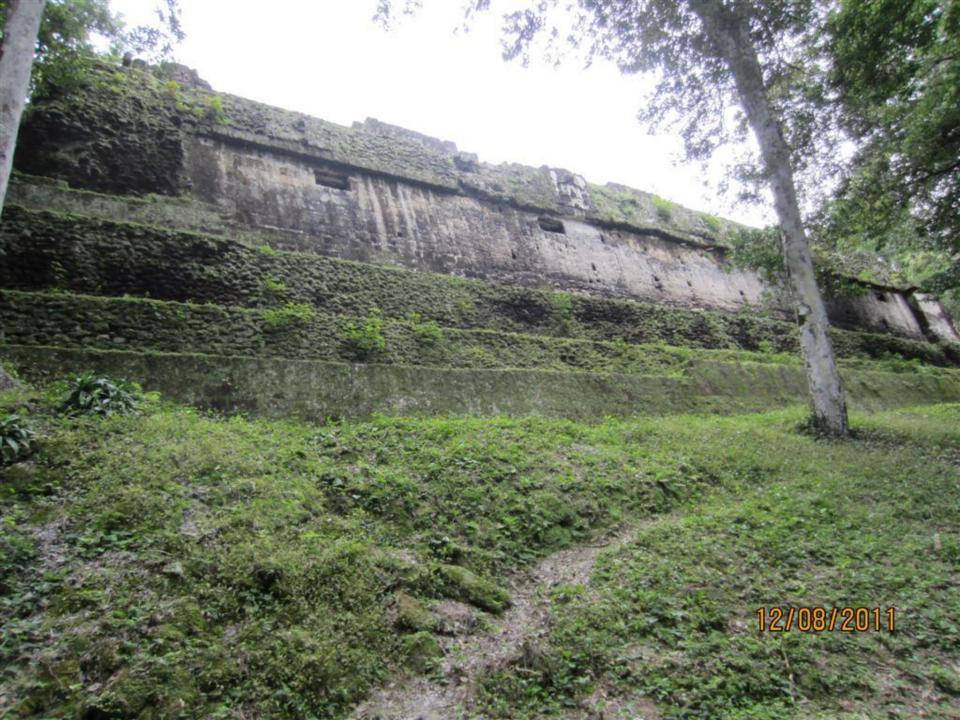

## Day 8 - Thursday

December 8, 2011

- 4am up
- 5am-at TAG for flight to Flores.
- Drive to Tikal about 70 minutes or so. Carlos guide (400 Q-about \$50)(transportation also 400 Q)
- Tikal/agouti/howler monkeys/woodpecker/toucan/coatamundi/lots of ruins
- 1:30 lunch and Comedor Tikal/Frijoles negros y arroz y tortillas.
- 5:15 flight to Guatemala City.
- 6:15 home.