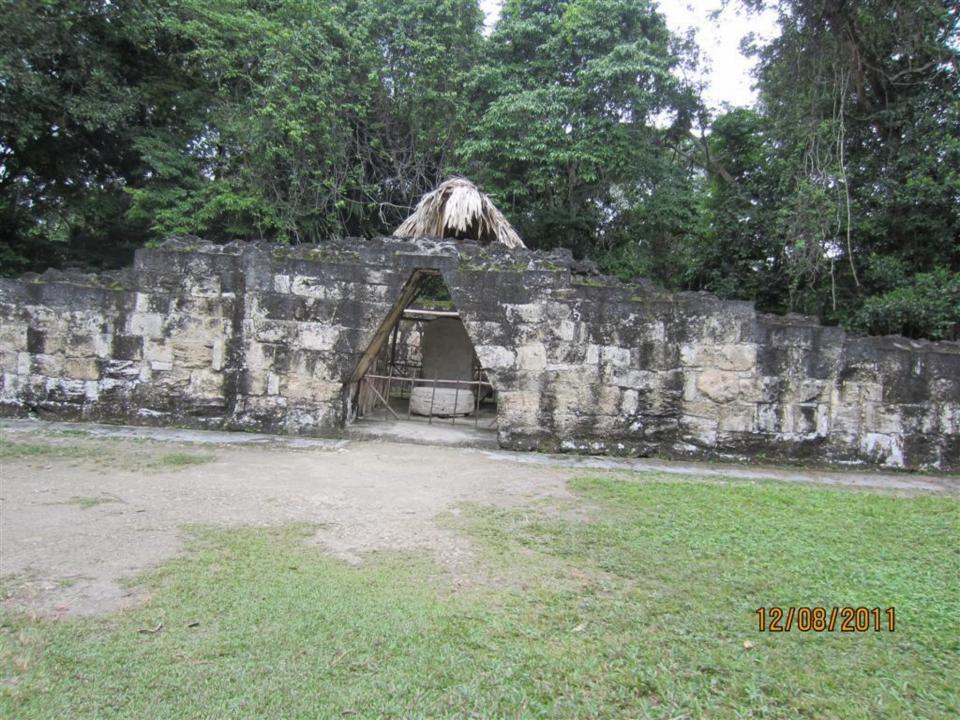

## Day 8 - Thursday

December 8, 2011

- 4am up
- 5am-at TAG for flight to Flores.
- Drive to Tikal about 70 minutes or so. Carlos guide (400 Q-about \$50)(transportation also 400 Q)
- Tikal/agouti/howler monkeys/woodpecker/toucan/coatamundi/lots of ruins
- 1:30 lunch and Comedor Tikal/Frijoles negros y arroz y tortillas.
- 5:15 flight to Guatemala City.
- 6:15 home.