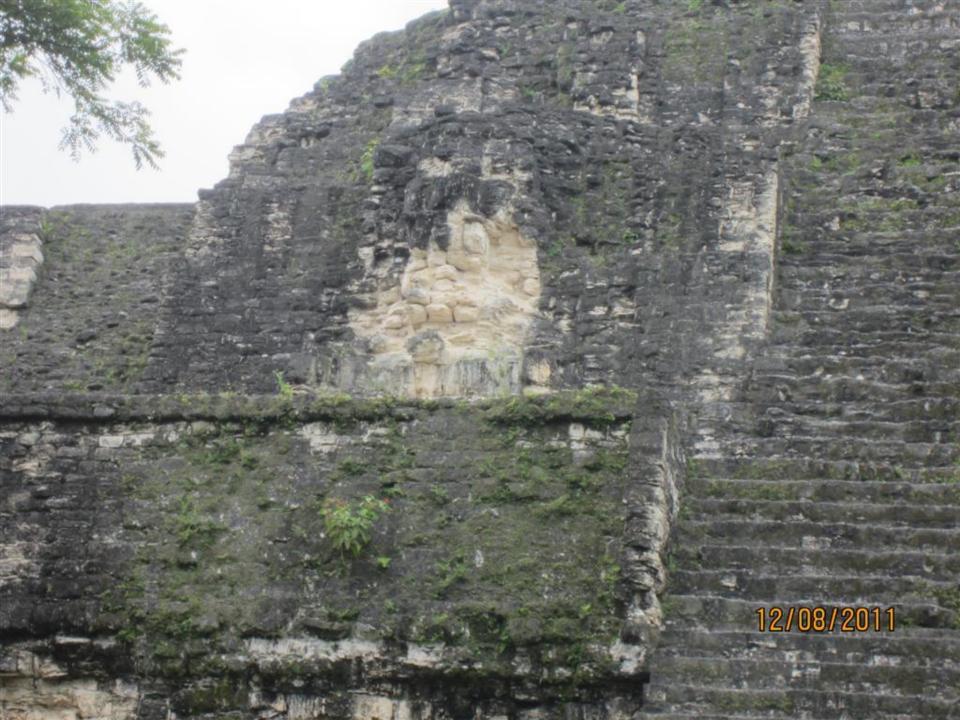

## Day 8 - Thursday

December 8, 2011

- 4am up
- 5am-at TAG for flight to Flores.
- Drive to Tikal about 70 minutes or so. Carlos guide (400 Q-about \$50)(transportation also 400 Q)
- Tikal/agouti/howler monkeys/woodpecker/toucan/coatamundi/lots of ruins
- 1:30 lunch and Comedor Tikal/Frijoles negros y arroz y tortillas.
- 5:15 flight to Guatemala City.
- 6:15 home.