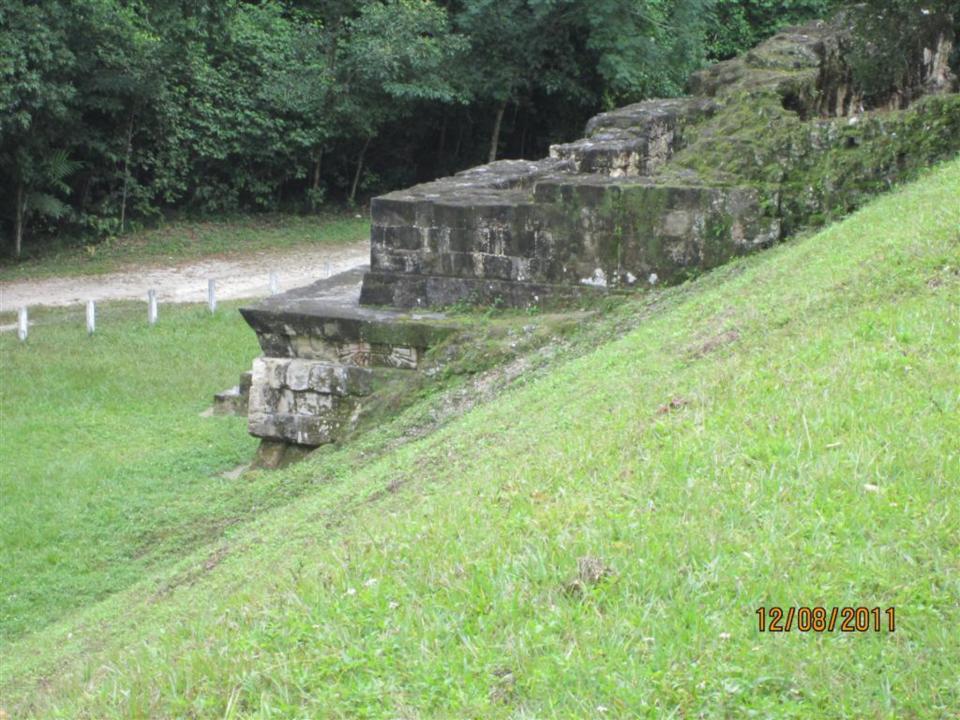

## Day 8 - Thursday

December 8, 2011

- 4am up
- 5am-at TAG for flight to Flores.
- Drive to Tikal about 70 minutes or so. Carlos guide (400 Q-about \$50)(transportation also 400 Q)
- Tikal/agouti/howler monkeys/woodpecker/toucan/coatamundi/lots of ruins
- 1:30 lunch and Comedor Tikal/Frijoles negros y arroz y tortillas.
- 5:15 flight to Guatemala City.
- 6:15 home.