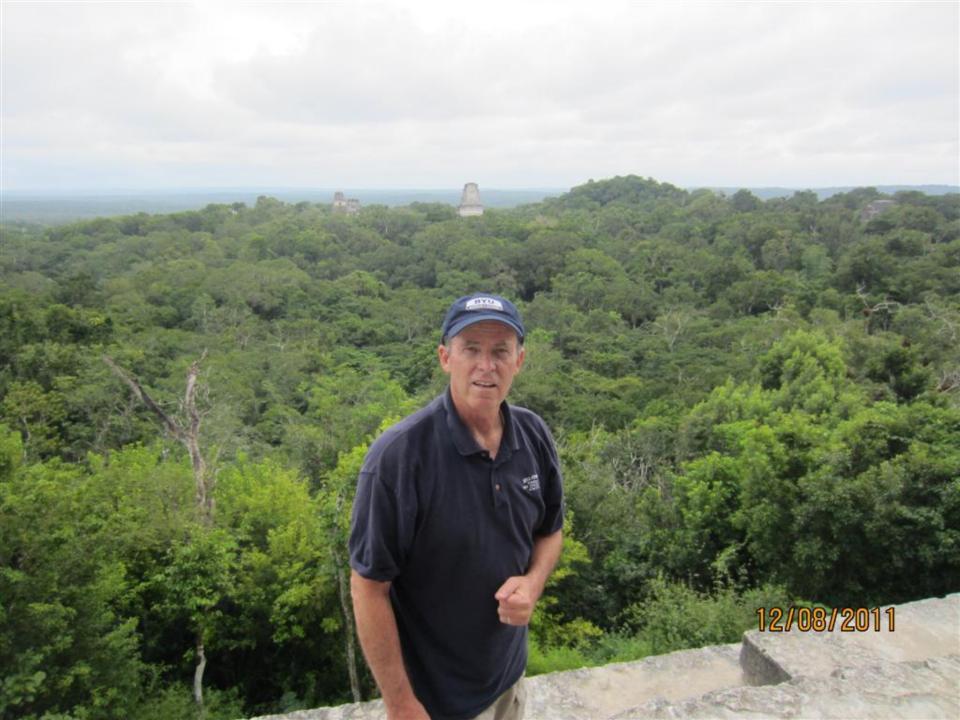

## Day 8 - Thursday

December 8, 2011

- 4am up
- 5am-at TAG for flight to Flores.
- Drive to Tikal about 70 minutes or so. Carlos guide (400 Q-about \$50)(transportation also 400 Q)
- Tikal/agouti/howler monkeys/woodpecker/toucan/coatamundi/lots of ruins
- 1:30 lunch and Comedor Tikal/Frijoles negros y arroz y tortillas.
- 5:15 flight to Guatemala City.
- 6:15 home.