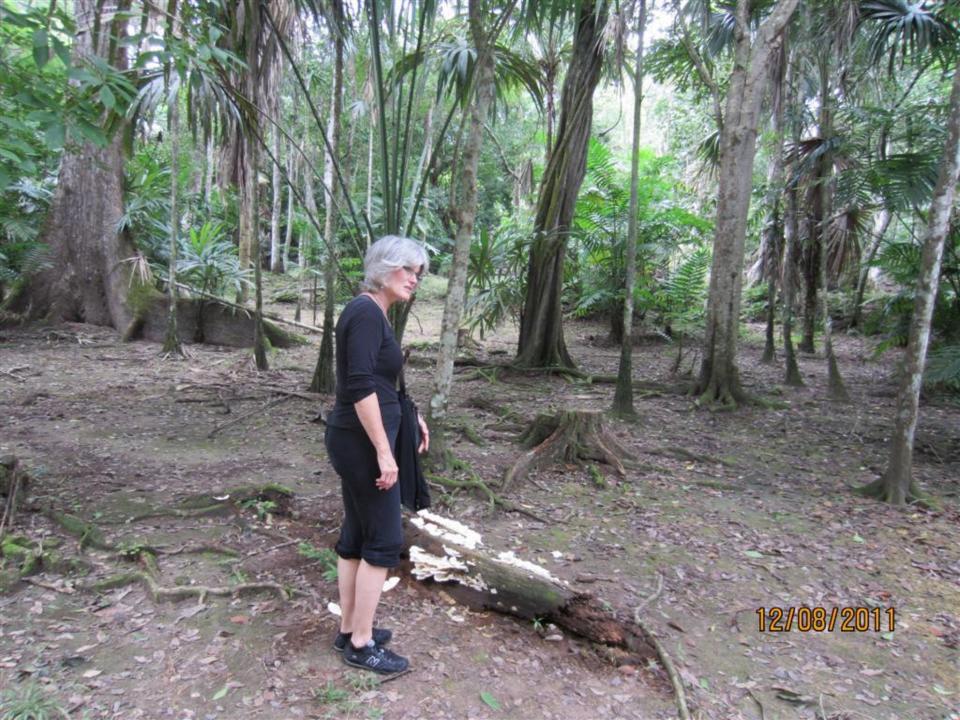

## Day 8 - Thursday

December 8, 2011

- 4am up
- 5am-at TAG for flight to Flores.
- Drive to Tikal about 70 minutes or so. Carlos guide (400 Q-about \$50)(transportation also 400 Q)
- Tikal/agouti/howler monkeys/woodpecker/toucan/coatamundi/lots of ruins
- 1:30 lunch and Comedor Tikal/Frijoles negros y arroz y tortillas.
- 5:15 flight to Guatemala City.
- 6:15 home.