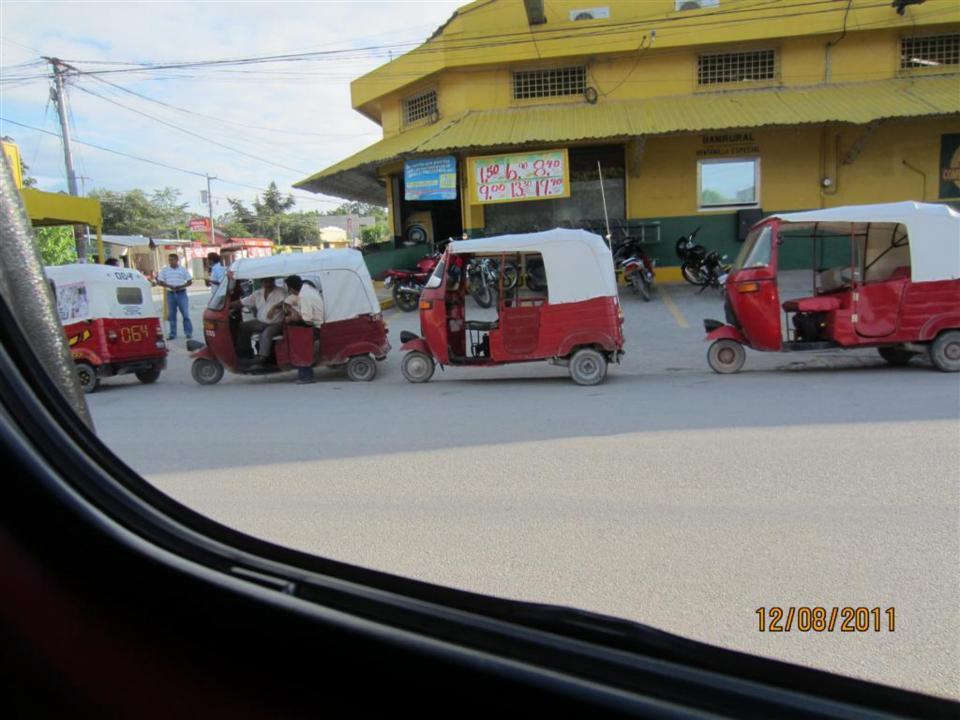

## Day 8 - Thursday

December 8, 2011

- 4am up
- 5am-at TAG for flight to Flores.
- Drive to Tikal about 70 minutes or so. Carlos guide (400 Q-about \$50)(transportation also 400 Q)
- Tikal/agouti/howler monkeys/woodpecker/toucan/coatamundi/lots of ruins
- 1:30 lunch and Comedor Tikal/Frijoles negros y arroz y tortillas.
- 5:15 flight to Guatemala City.
- 6:15 home.