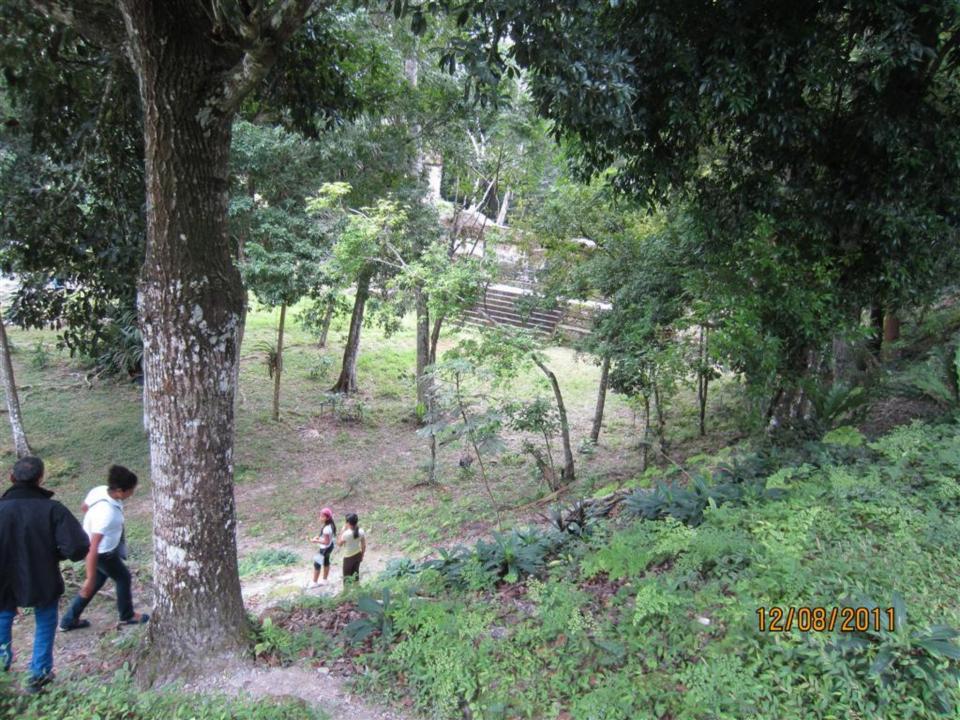

## Day 8 - Thursday

December 8, 2011

- 4am up
- 5am-at TAG for flight to Flores.
- Drive to Tikal about 70 minutes or so. Carlos guide (400 Q-about \$50)(transportation also 400 Q)
- Tikal/agouti/howler monkeys/woodpecker/toucan/coatamundi/lots of ruins
- 1:30 lunch and Comedor Tikal/Frijoles negros y arroz y tortillas.
- 5:15 flight to Guatemala City.
- 6:15 home.