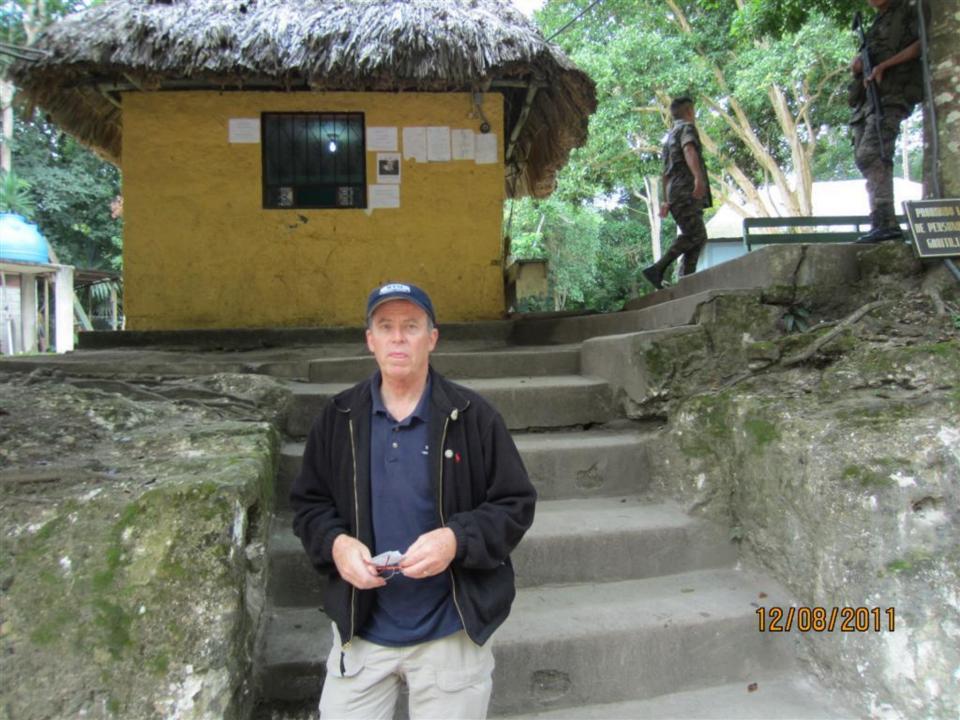

## Day 8 - Thursday

December 8, 2011

- 4am up
- 5am-at TAG for flight to Flores.
- Drive to Tikal about 70 minutes or so. Carlos guide (400 Q-about \$50)(transportation also 400 Q)
- Tikal/agouti/howler monkeys/woodpecker/toucan/coatamundi/lots of ruins
- 1:30 lunch and Comedor Tikal/Frijoles negros y arroz y tortillas.
- 5:15 flight to Guatemala City.
- 6:15 home.

12/08/2011

PARQUE NACIONAL

TIKAL

WCSTZAL

ACARALADURAS

MA O TIME C

الما

10