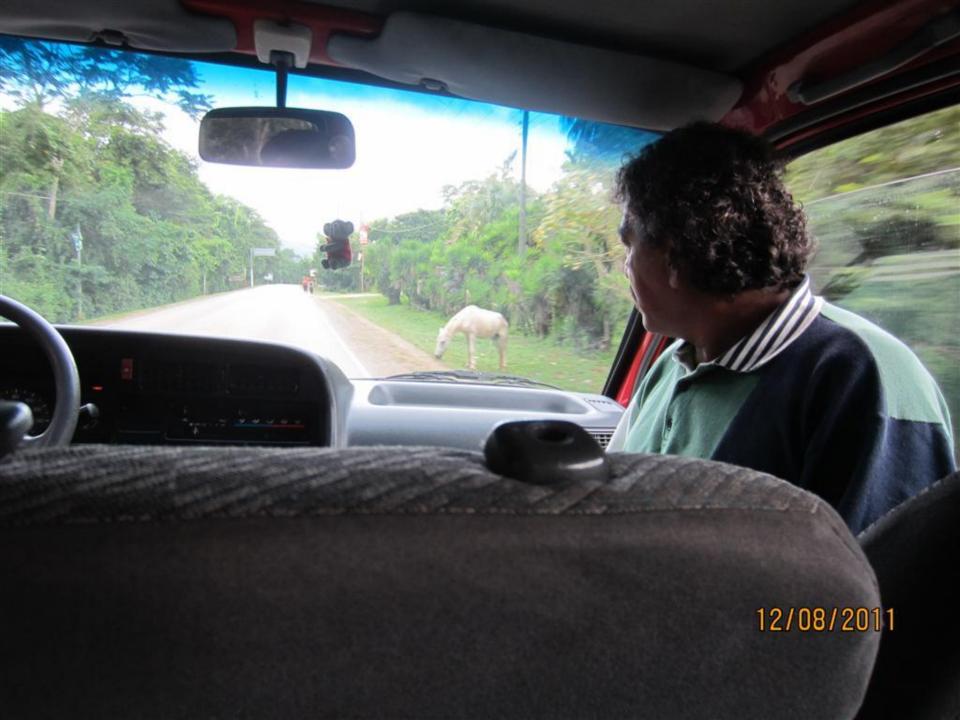

## Day 8 - Thursday

December 8, 2011

- 4am up
- 5am-at TAG for flight to Flores.
- Drive to Tikal about 70 minutes or so. Carlos guide (400 Q-about \$50)(transportation also 400 Q)
- Tikal/agouti/howler monkeys/woodpecker/toucan/coatamundi/lots of ruins
- 1:30 lunch and Comedor Tikal/Frijoles negros y arroz y tortillas.
- 5:15 flight to Guatemala City.
- 6:15 home.