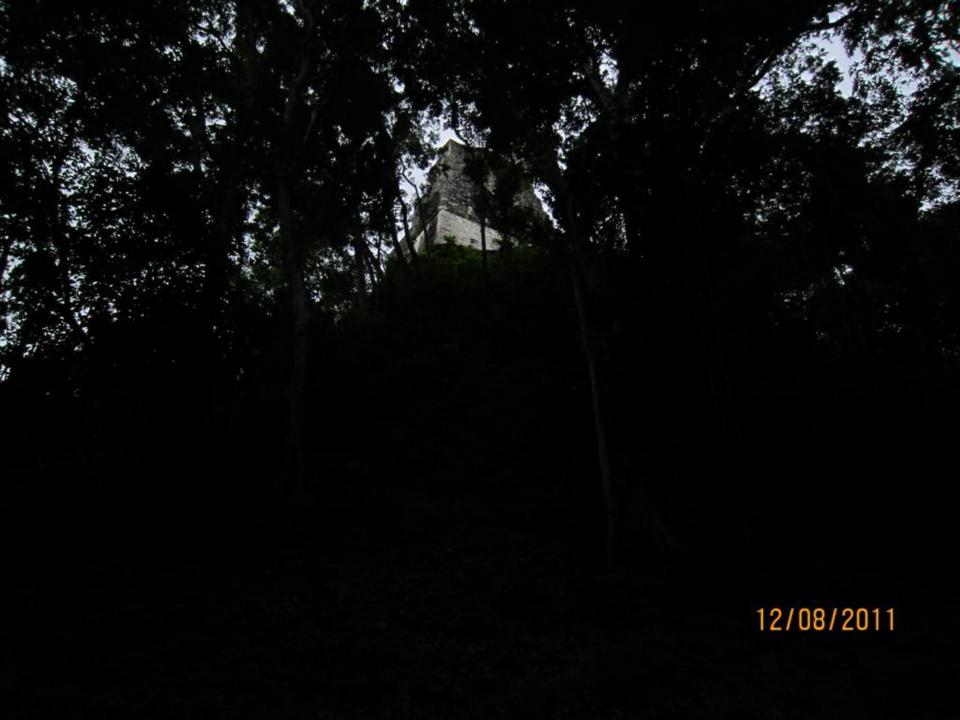

## Day 8 - Thursday

December 8, 2011

- 4am up
- 5am-at TAG for flight to Flores.
- Drive to Tikal about 70 minutes or so. Carlos guide (400 Q-about \$50)(transportation also 400 Q)
- Tikal/agouti/howler monkeys/woodpecker/toucan/coatamundi/lots of ruins
- 1:30 lunch and Comedor Tikal/Frijoles negros y arroz y tortillas.
- 5:15 flight to Guatemala City.
- 6:15 home.