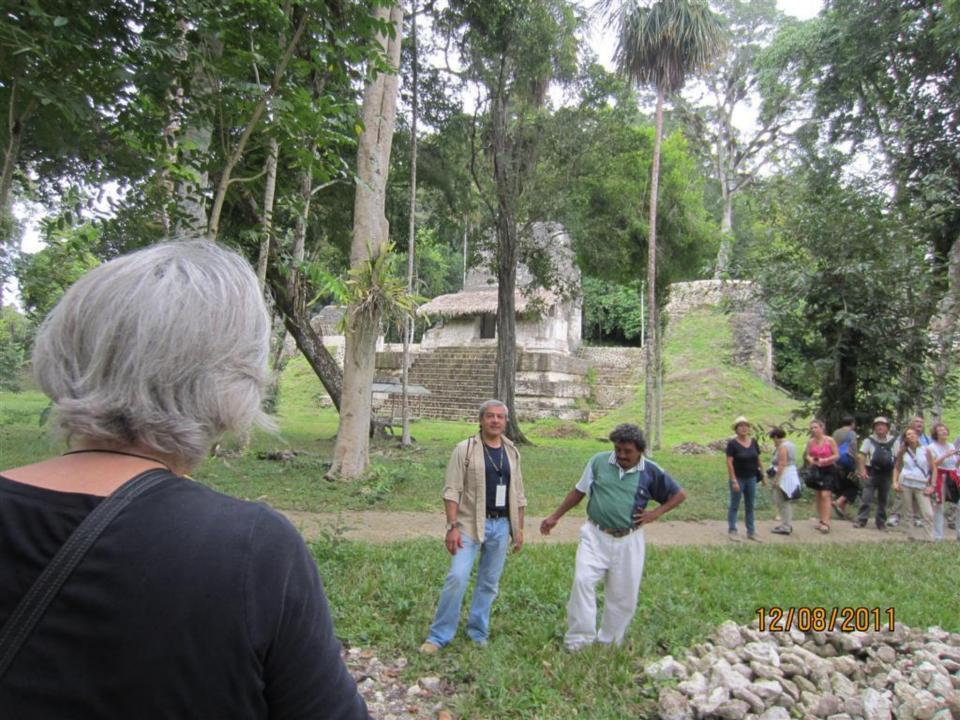

## Day 8 - Thursday

December 8, 2011

- 4am up
- 5am-at TAG for flight to Flores.
- Drive to Tikal about 70 minutes or so. Carlos guide (400 Q-about \$50)(transportation also 400 Q)
- Tikal/agouti/howler monkeys/woodpecker/toucan/coatamundi/lots of ruins
- 1:30 lunch and Comedor Tikal/Frijoles negros y arroz y tortillas.
- 5:15 flight to Guatemala City.
- 6:15 home.