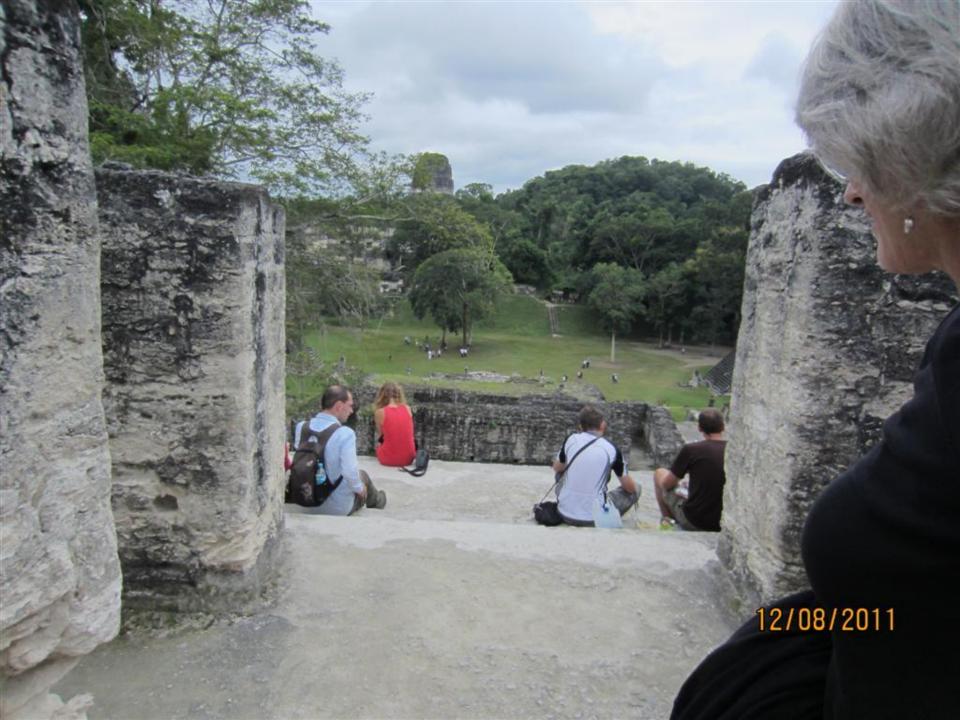

## Day 8 - Thursday

December 8, 2011

- 4am up
- 5am-at TAG for flight to Flores.
- Drive to Tikal about 70 minutes or so. Carlos guide (400 Q-about \$50)(transportation also 400 Q)
- Tikal/agouti/howler monkeys/woodpecker/toucan/coatamundi/lots of ruins
- 1:30 lunch and Comedor Tikal/Frijoles negros y arroz y tortillas.
- 5:15 flight to Guatemala City.
- 6:15 home.