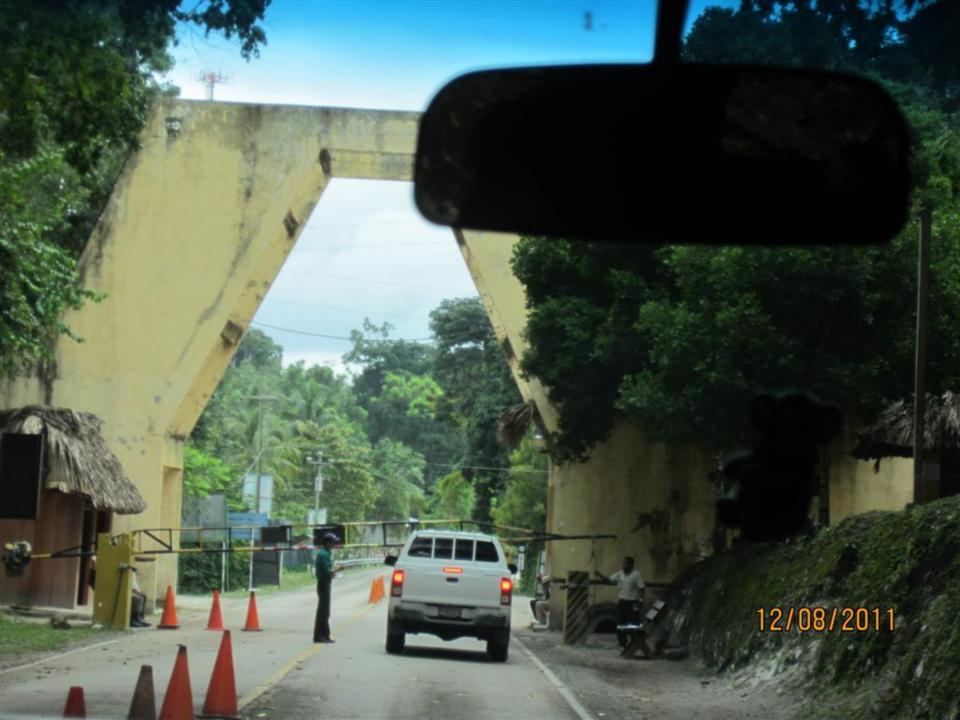

## Day 8 - Thursday

December 8, 2011

- 4am up
- 5am-at TAG for flight to Flores.
- Drive to Tikal about 70 minutes or so. Carlos guide (400 Q-about \$50)(transportation also 400 Q)
- Tikal/agouti/howler monkeys/woodpecker/toucan/coatamundi/lots of ruins
- 1:30 lunch and Comedor Tikal/Frijoles negros y arroz y tortillas.
- 5:15 flight to Guatemala City.
- 6:15 home.