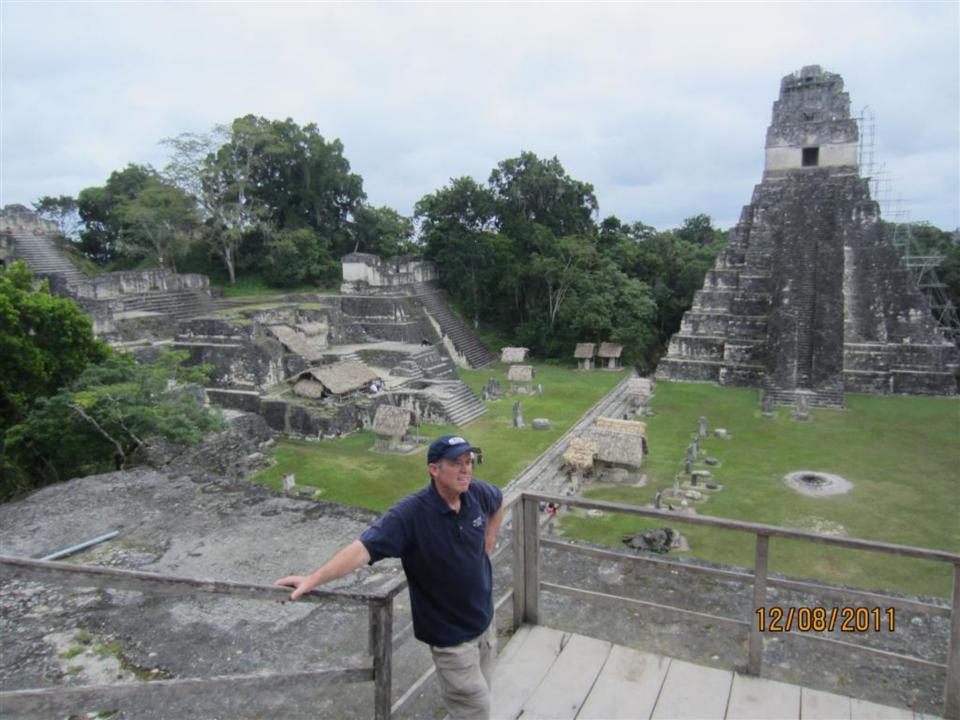

## Day 8 - Thursday

December 8, 2011

- 4am up
- 5am-at TAG for flight to Flores.
- Drive to Tikal about 70 minutes or so. Carlos guide (400 Q-about \$50)(transportation also 400 Q)
- Tikal/agouti/howler monkeys/woodpecker/toucan/coatamundi/lots of ruins
- 1:30 lunch and Comedor Tikal/Frijoles negros y arroz y tortillas.
- 5:15 flight to Guatemala City.
- 6:15 home.