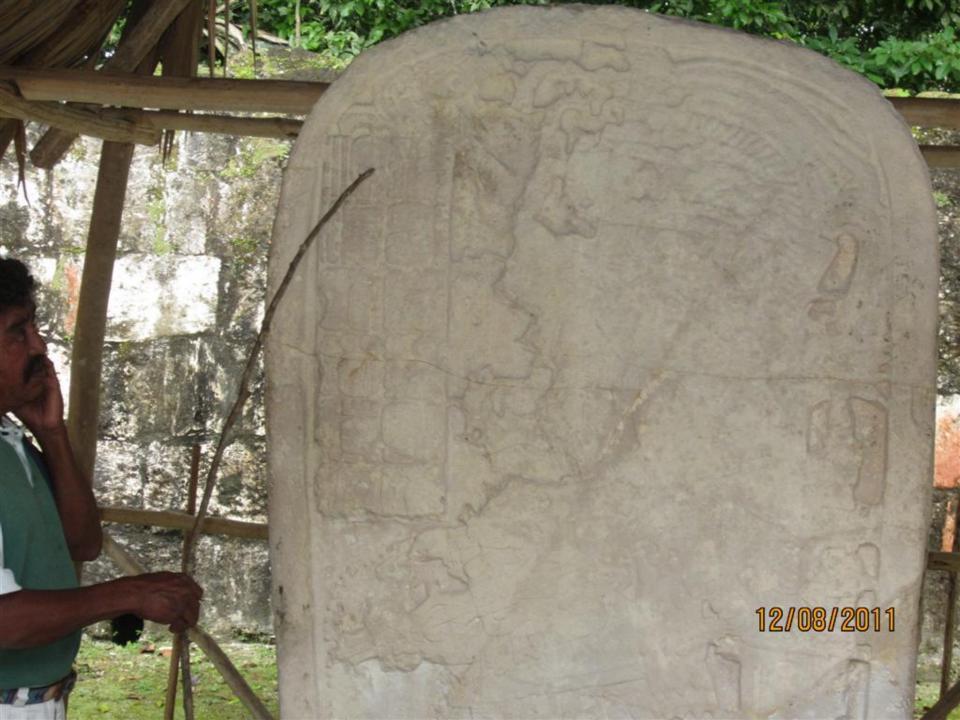

## Day 8 - Thursday

December 8, 2011

- 4am up
- 5am-at TAG for flight to Flores.
- Drive to Tikal about 70 minutes or so. Carlos guide (400 Q-about \$50)(transportation also 400 Q)
- Tikal/agouti/howler monkeys/woodpecker/toucan/coatamundi/lots of ruins
- 1:30 lunch and Comedor Tikal/Frijoles negros y arroz y tortillas.
- 5:15 flight to Guatemala City.
- 6:15 home.