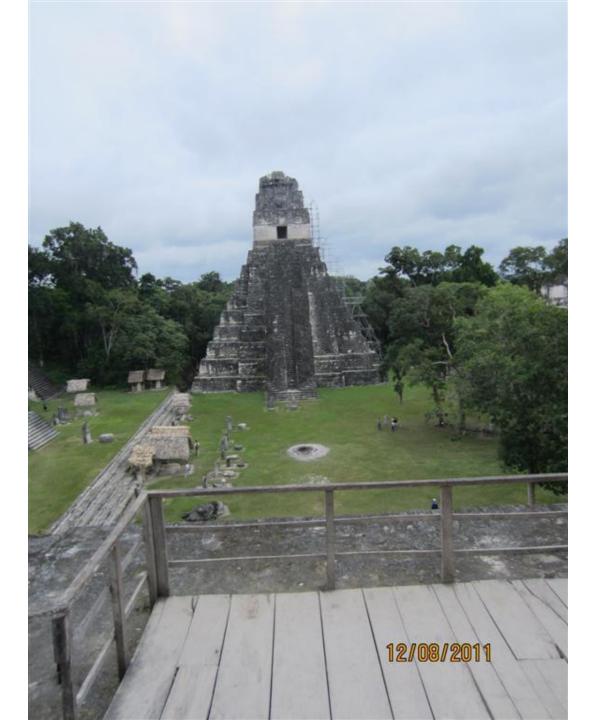

## Day 8 - Thursday

December 8, 2011

- 4am up
- 5am-at TAG for flight to Flores.
- Drive to Tikal about 70 minutes or so. Carlos guide (400 Q-about \$50)(transportation also 400 Q)
- Tikal/agouti/howler monkeys/woodpecker/toucan/coatamundi/lots of ruins
- 1:30 lunch and Comedor Tikal/Frijoles negros y arroz y tortillas.
- 5:15 flight to Guatemala City.
- 6:15 home.