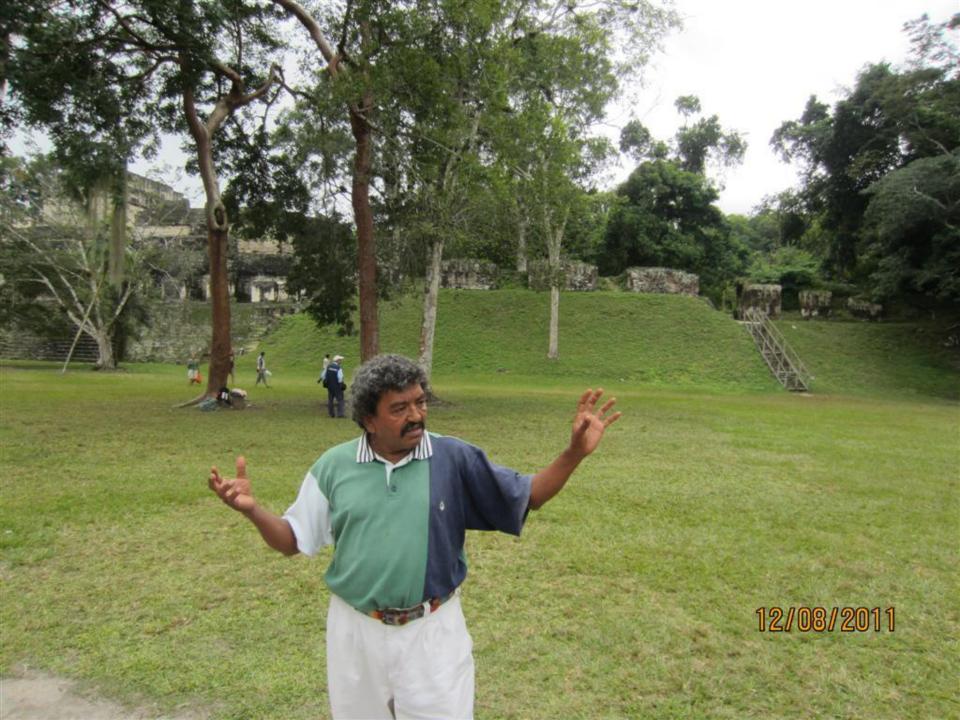

## Day 8 - Thursday

December 8, 2011

- 4am up
- 5am-at TAG for flight to Flores.
- Drive to Tikal about 70 minutes or so. Carlos guide (400 Q-about \$50)(transportation also 400 Q)
- Tikal/agouti/howler monkeys/woodpecker/toucan/coatamundi/lots of ruins
- 1:30 lunch and Comedor Tikal/Frijoles negros y arroz y tortillas.
- 5:15 flight to Guatemala City.
- 6:15 home.