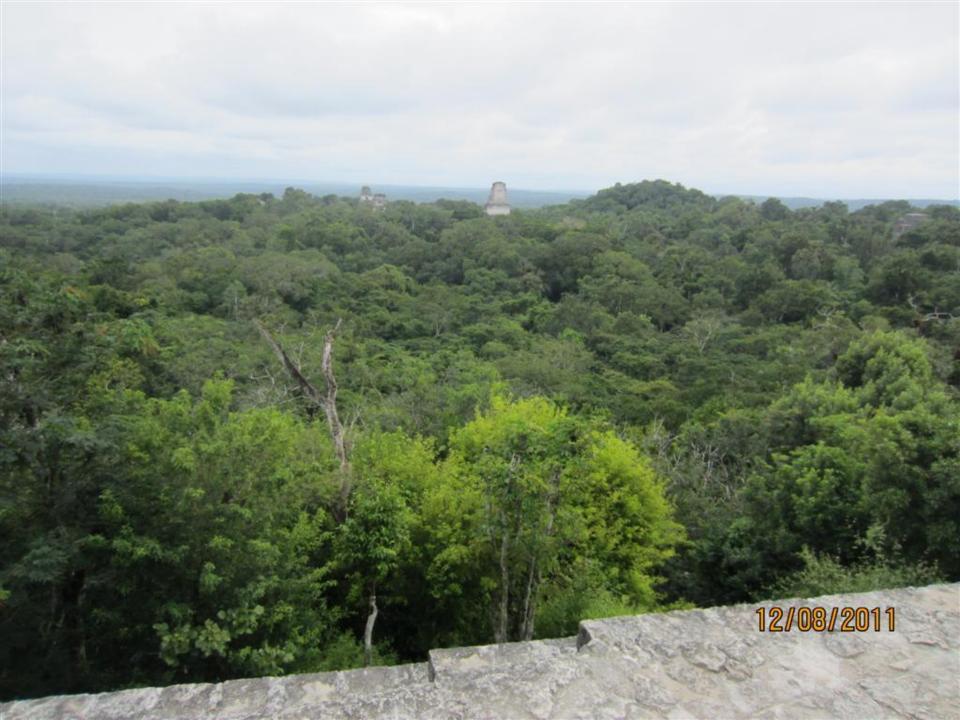

## Day 8 - Thursday

December 8, 2011

- 4am up
- 5am-at TAG for flight to Flores.
- Drive to Tikal about 70 minutes or so. Carlos guide (400 Q-about \$50)(transportation also 400 Q)
- Tikal/agouti/howler monkeys/woodpecker/toucan/coatamundi/lots of ruins
- 1:30 lunch and Comedor Tikal/Frijoles negros y arroz y tortillas.
- 5:15 flight to Guatemala City.
- 6:15 home.