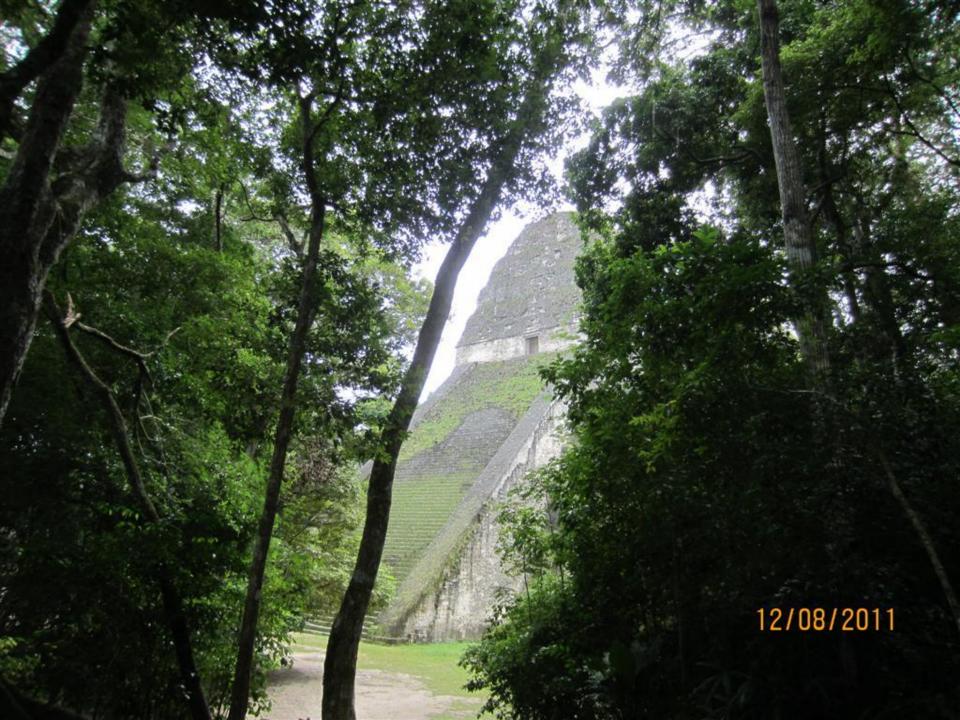

## Day 8 - Thursday

December 8, 2011

- 4am up
- 5am-at TAG for flight to Flores.
- Drive to Tikal about 70 minutes or so. Carlos guide (400 Q-about \$50)(transportation also 400 Q)
- Tikal/agouti/howler monkeys/woodpecker/toucan/coatamundi/lots of ruins
- 1:30 lunch and Comedor Tikal/Frijoles negros y arroz y tortillas.
- 5:15 flight to Guatemala City.
- 6:15 home.