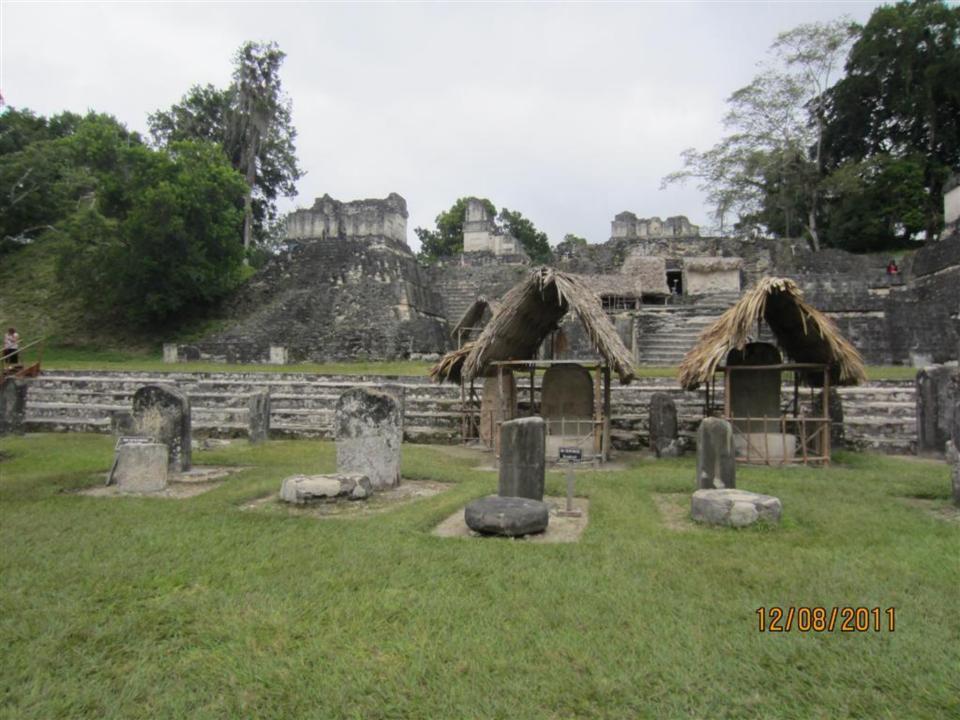

## Day 8 - Thursday

December 8, 2011

- 4am up
- 5am-at TAG for flight to Flores.
- Drive to Tikal about 70 minutes or so. Carlos guide (400 Q-about \$50)(transportation also 400 Q)
- Tikal/agouti/howler monkeys/woodpecker/toucan/coatamundi/lots of ruins
- 1:30 lunch and Comedor Tikal/Frijoles negros y arroz y tortillas.
- 5:15 flight to Guatemala City.
- 6:15 home.