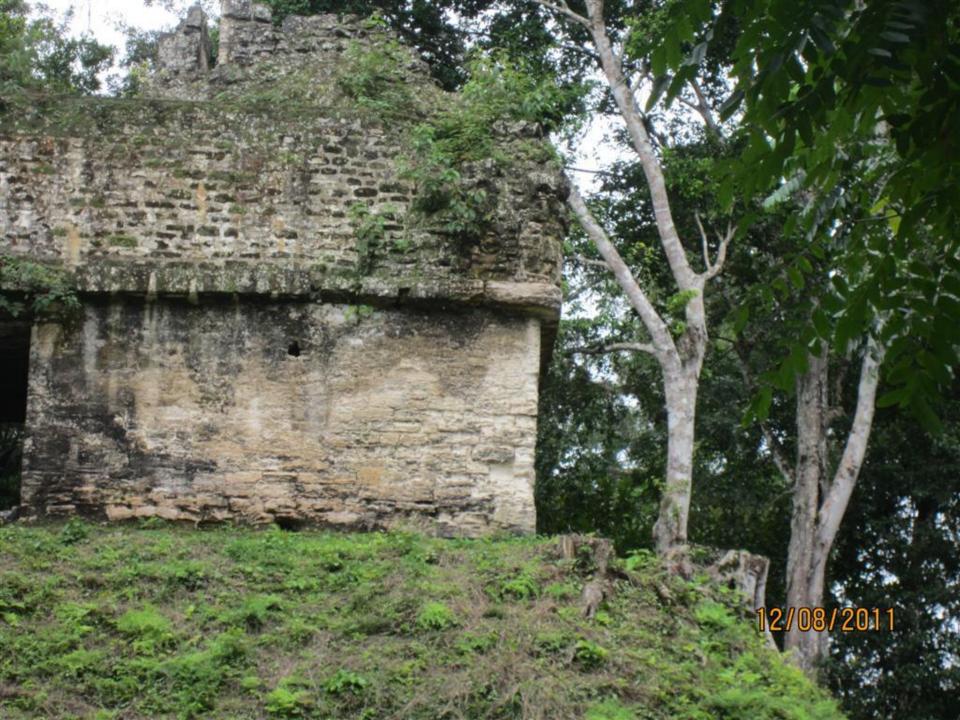

## Day 8 - Thursday

December 8, 2011

- 4am up
- 5am-at TAG for flight to Flores.
- Drive to Tikal about 70 minutes or so. Carlos guide (400 Q-about \$50)(transportation also 400 Q)
- Tikal/agouti/howler monkeys/woodpecker/toucan/coatamundi/lots of ruins
- 1:30 lunch and Comedor Tikal/Frijoles negros y arroz y tortillas.
- 5:15 flight to Guatemala City.
- 6:15 home.