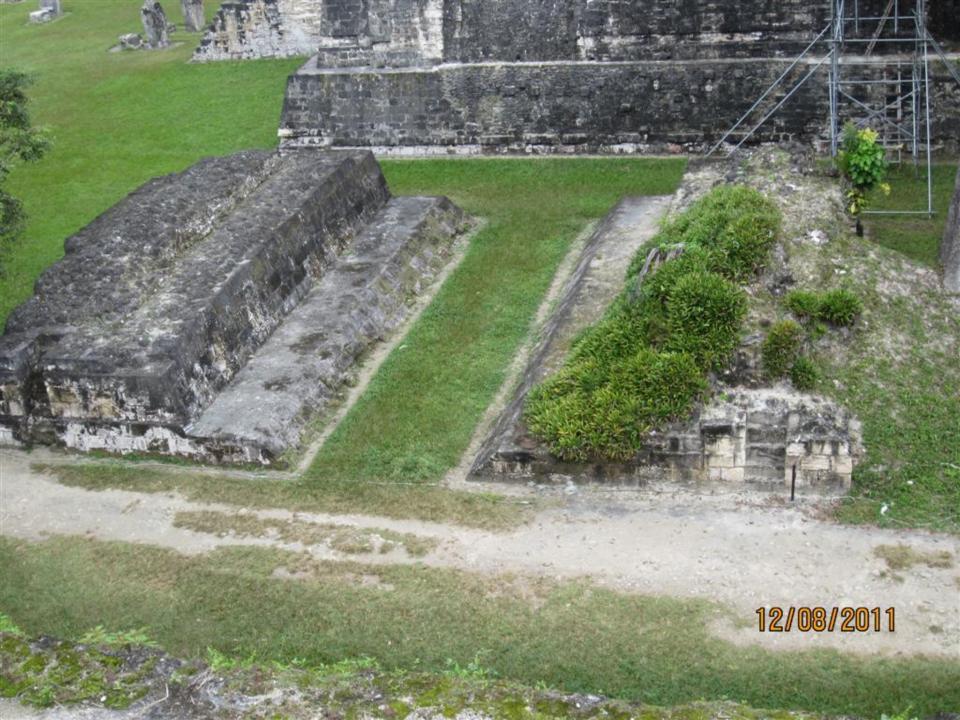

## Day 8 - Thursday

December 8, 2011

- 4am up
- 5am-at TAG for flight to Flores.
- Drive to Tikal about 70 minutes or so. Carlos guide (400 Q-about \$50)(transportation also 400 Q)
- Tikal/agouti/howler monkeys/woodpecker/toucan/coatamundi/lots of ruins
- 1:30 lunch and Comedor Tikal/Frijoles negros y arroz y tortillas.
- 5:15 flight to Guatemala City.
- 6:15 home.