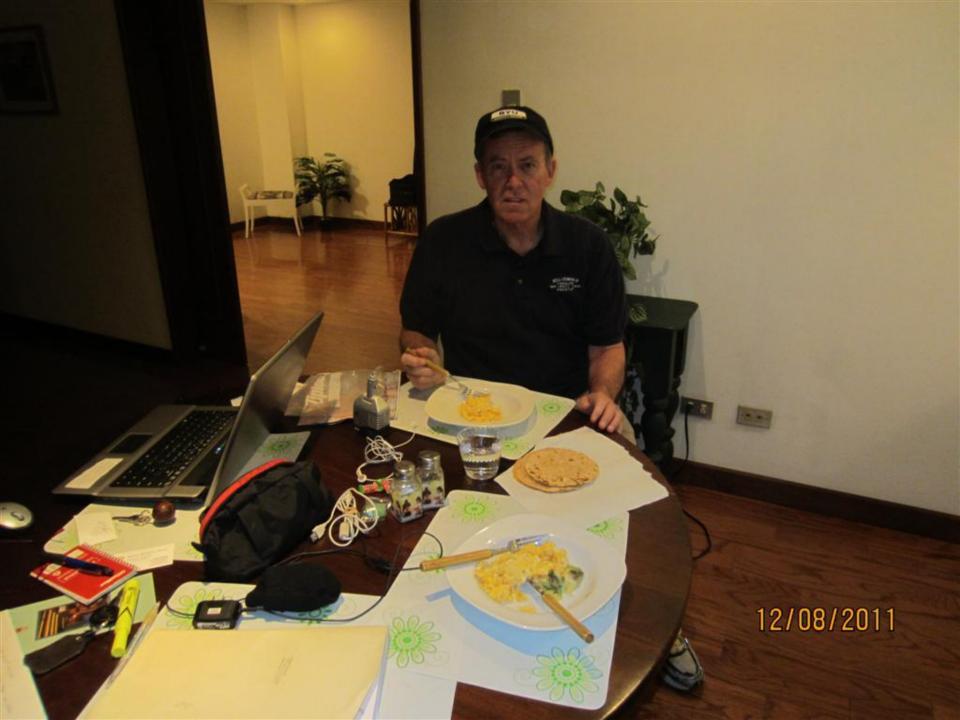

## Day 8 - Thursday

December 8, 2011

- 4am up
- 5am-at TAG for flight to Flores.
- Drive to Tikal about 70 minutes or so. Carlos guide (400 Q-about \$50)(transportation also 400 Q)
- Tikal/agouti/howler monkeys/woodpecker/toucan/coatamundi/lots of ruins
- 1:30 lunch and Comedor Tikal/Frijoles negros y arroz y tortillas.
- 5:15 flight to Guatemala City.
- 6:15 home.