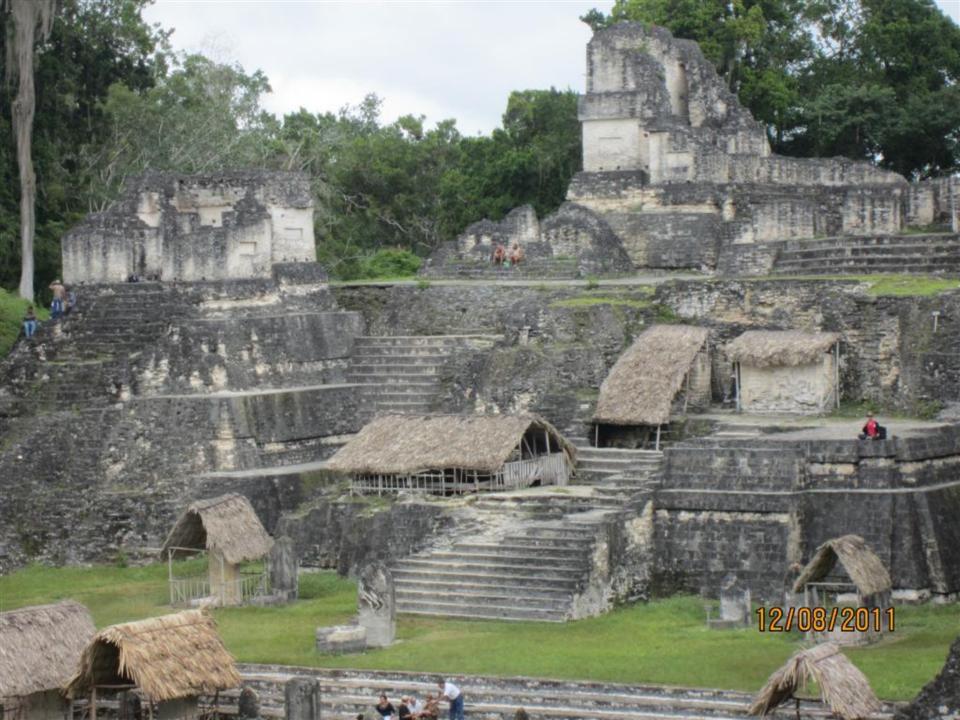

## Day 8 - Thursday

December 8, 2011

- 4am up
- 5am-at TAG for flight to Flores.
- Drive to Tikal about 70 minutes or so. Carlos guide (400 Q-about \$50)(transportation also 400 Q)
- Tikal/agouti/howler monkeys/woodpecker/toucan/coatamundi/lots of ruins
- 1:30 lunch and Comedor Tikal/Frijoles negros y arroz y tortillas.
- 5:15 flight to Guatemala City.
- 6:15 home.