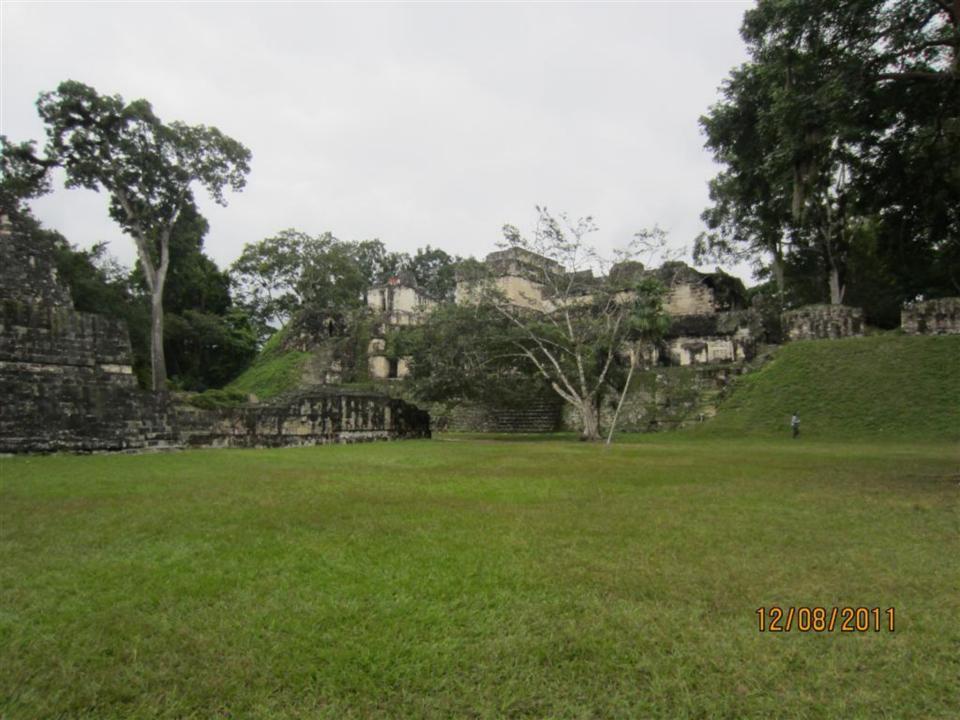

## Day 8 - Thursday

December 8, 2011

- 4am up
- 5am-at TAG for flight to Flores.
- Drive to Tikal about 70 minutes or so. Carlos guide (400 Q-about \$50)(transportation also 400 Q)
- Tikal/agouti/howler monkeys/woodpecker/toucan/coatamundi/lots of ruins
- 1:30 lunch and Comedor Tikal/Frijoles negros y arroz y tortillas.
- 5:15 flight to Guatemala City.
- 6:15 home.