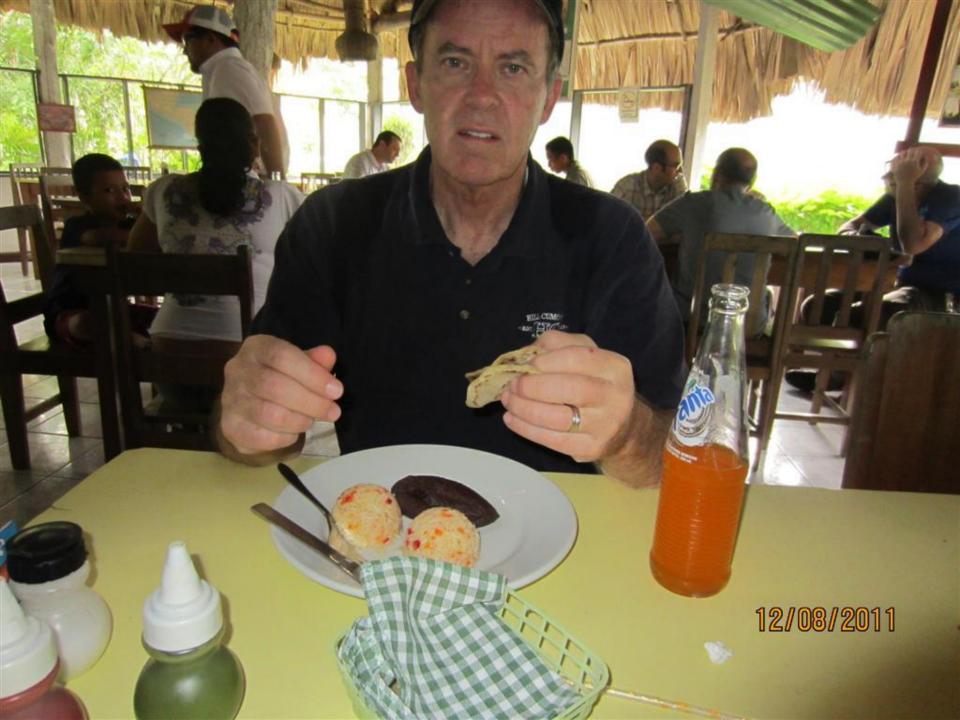

## Day 8 - Thursday

December 8, 2011

- 4am up
- 5am-at TAG for flight to Flores.
- Drive to Tikal about 70 minutes or so. Carlos guide (400 Q-about \$50)(transportation also 400 Q)
- Tikal/agouti/howler monkeys/woodpecker/toucan/coatamundi/lots of ruins
- 1:30 lunch and Comedor Tikal/Frijoles negros y arroz y tortillas.
- 5:15 flight to Guatemala City.
- 6:15 home.