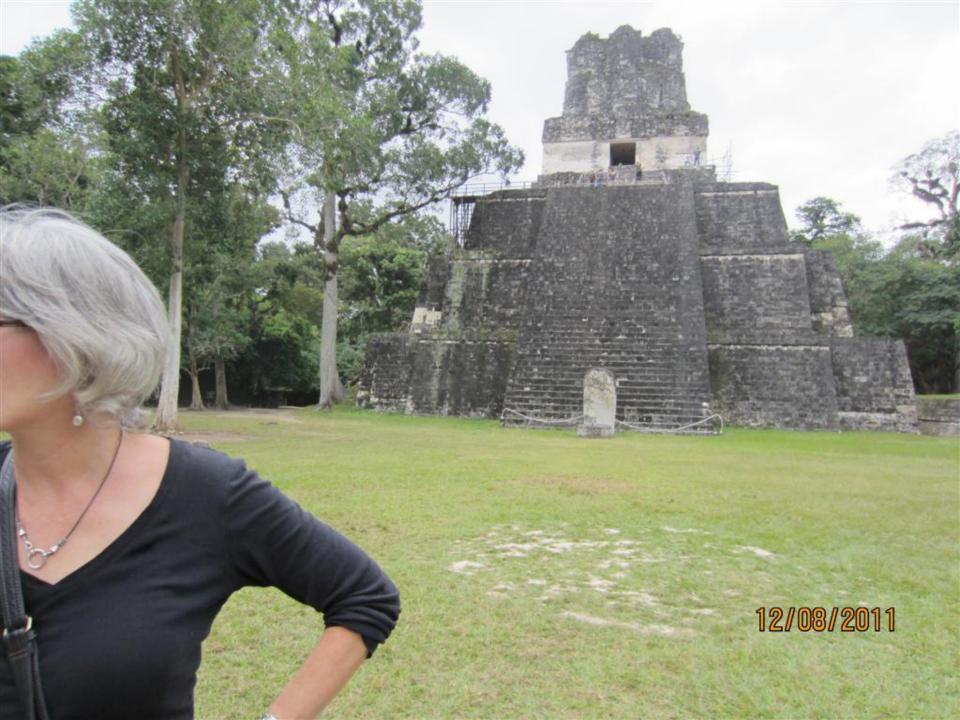

## Day 8 - Thursday

December 8, 2011

- 4am up
- 5am-at TAG for flight to Flores.
- Drive to Tikal about 70 minutes or so. Carlos guide (400 Q-about \$50)(transportation also 400 Q)
- Tikal/agouti/howler monkeys/woodpecker/toucan/coatamundi/lots of ruins
- 1:30 lunch and Comedor Tikal/Frijoles negros y arroz y tortillas.
- 5:15 flight to Guatemala City.
- 6:15 home.