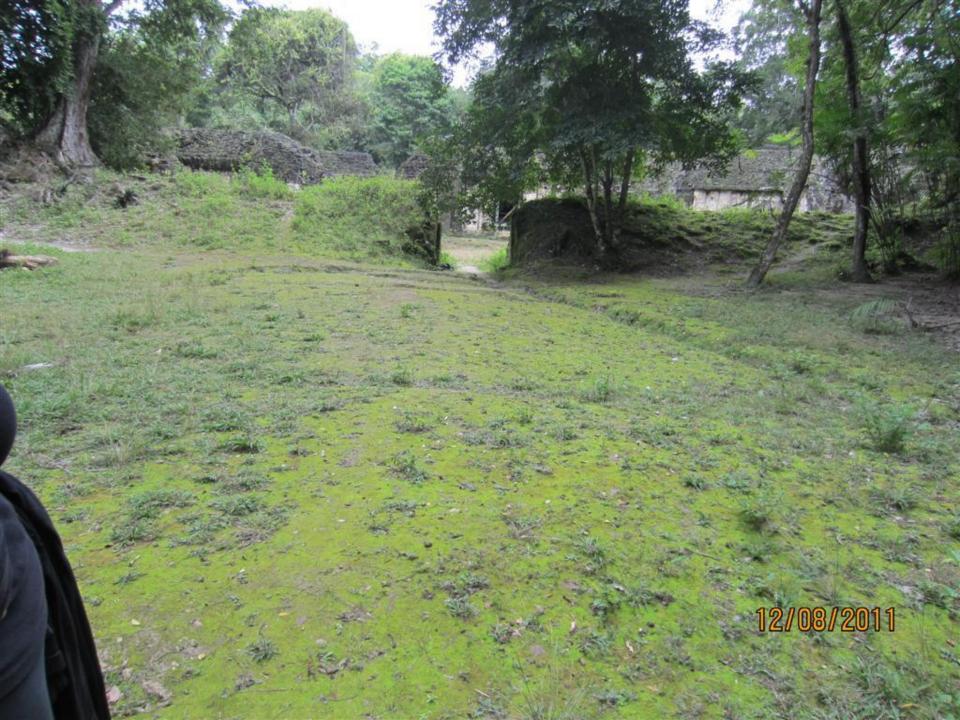

## Day 8 - Thursday

December 8, 2011

- 4am up
- 5am-at TAG for flight to Flores.
- Drive to Tikal about 70 minutes or so. Carlos guide (400 Q-about \$50)(transportation also 400 Q)
- Tikal/agouti/howler monkeys/woodpecker/toucan/coatamundi/lots of ruins
- 1:30 lunch and Comedor Tikal/Frijoles negros y arroz y tortillas.
- 5:15 flight to Guatemala City.
- 6:15 home.