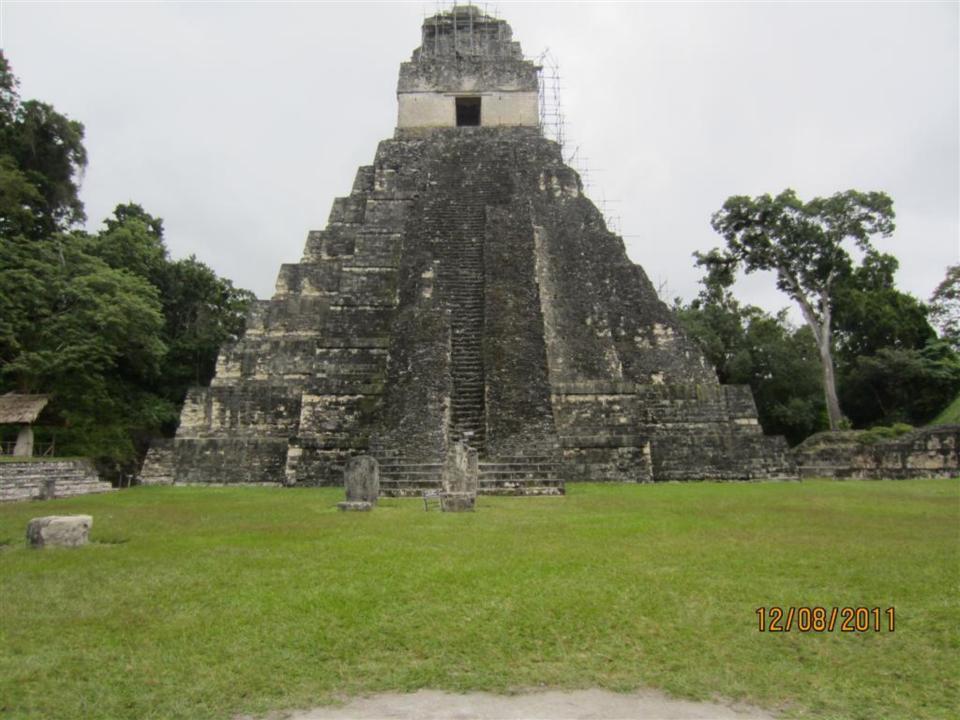

## Day 8 - Thursday

December 8, 2011

- 4am up
- 5am-at TAG for flight to Flores.
- Drive to Tikal about 70 minutes or so. Carlos guide (400 Q-about \$50)(transportation also 400 Q)
- Tikal/agouti/howler monkeys/woodpecker/toucan/coatamundi/lots of ruins
- 1:30 lunch and Comedor Tikal/Frijoles negros y arroz y tortillas.
- 5:15 flight to Guatemala City.
- 6:15 home.