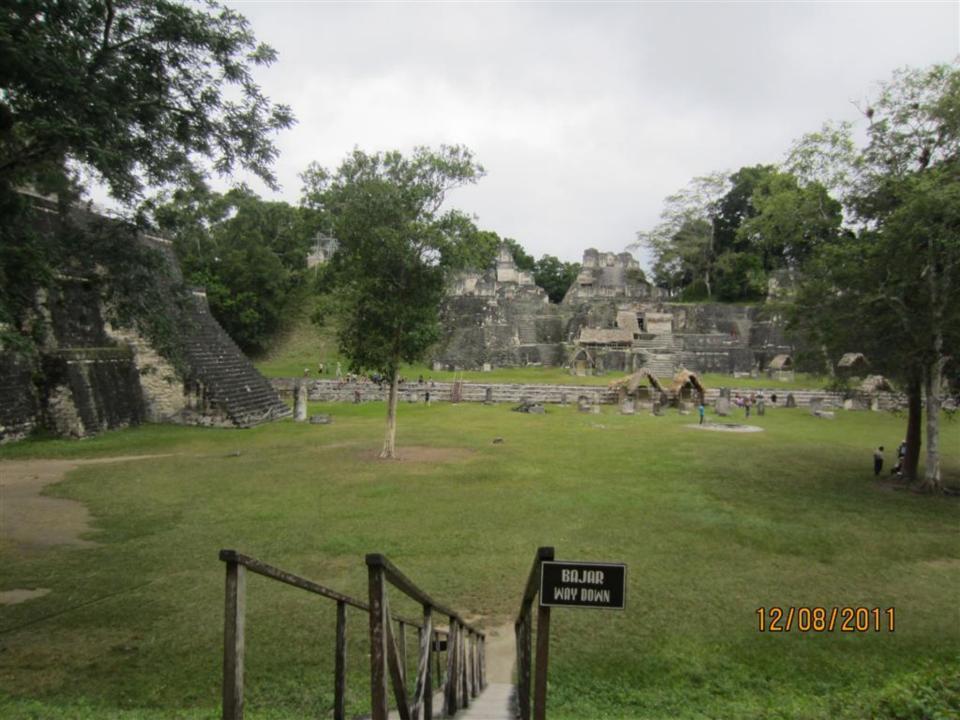

## Day 8 - Thursday

December 8, 2011

- 4am up
- 5am-at TAG for flight to Flores.
- Drive to Tikal about 70 minutes or so. Carlos guide (400 Q-about \$50)(transportation also 400 Q)
- Tikal/agouti/howler monkeys/woodpecker/toucan/coatamundi/lots of ruins
- 1:30 lunch and Comedor Tikal/Frijoles negros y arroz y tortillas.
- 5:15 flight to Guatemala City.
- 6:15 home.