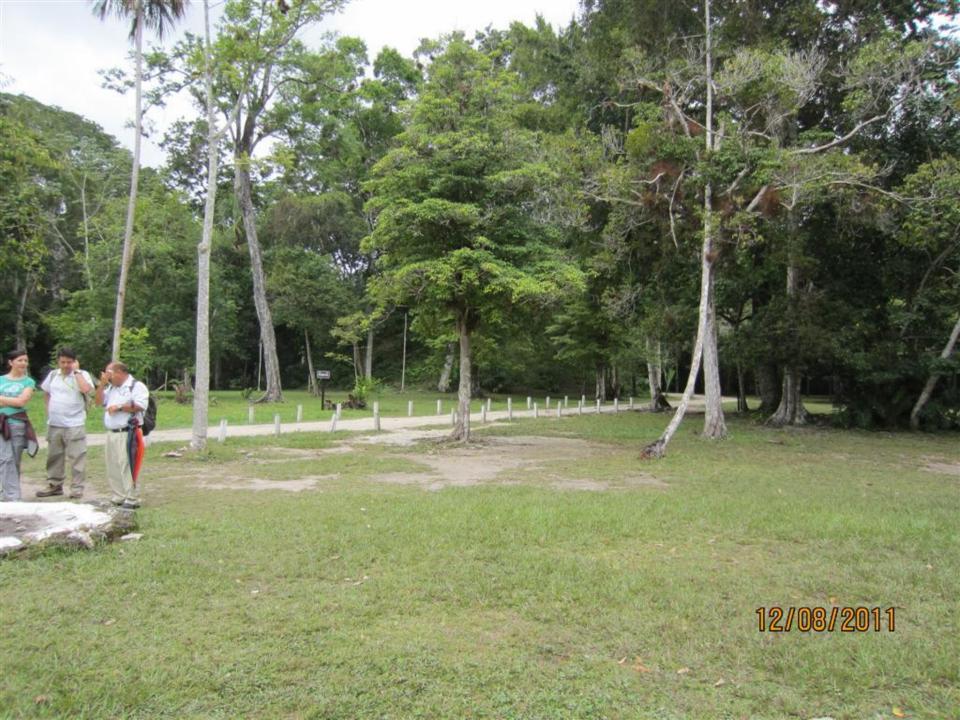

## Day 8 - Thursday

December 8, 2011

- 4am up
- 5am-at TAG for flight to Flores.
- Drive to Tikal about 70 minutes or so. Carlos guide (400 Q-about \$50)(transportation also 400 Q)
- Tikal/agouti/howler monkeys/woodpecker/toucan/coatamundi/lots of ruins
- 1:30 lunch and Comedor Tikal/Frijoles negros y arroz y tortillas.
- 5:15 flight to Guatemala City.
- 6:15 home.