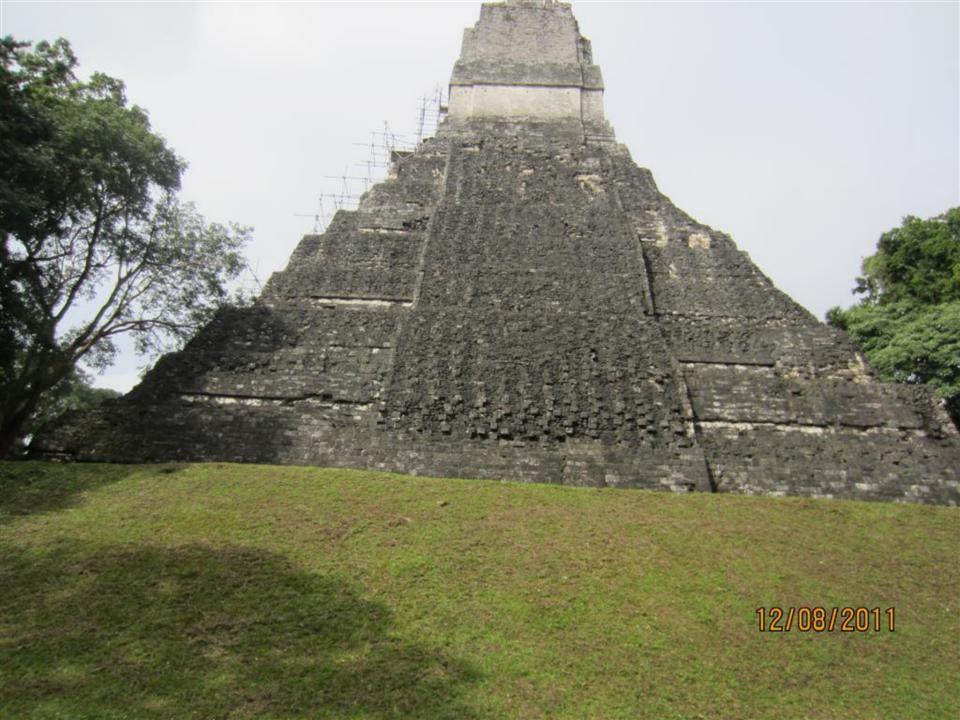

## Day 8 - Thursday

December 8, 2011

- 4am up
- 5am-at TAG for flight to Flores.
- Drive to Tikal about 70 minutes or so. Carlos guide (400 Q-about \$50)(transportation also 400 Q)
- Tikal/agouti/howler monkeys/woodpecker/toucan/coatamundi/lots of ruins
- 1:30 lunch and Comedor Tikal/Frijoles negros y arroz y tortillas.
- 5:15 flight to Guatemala City.
- 6:15 home.