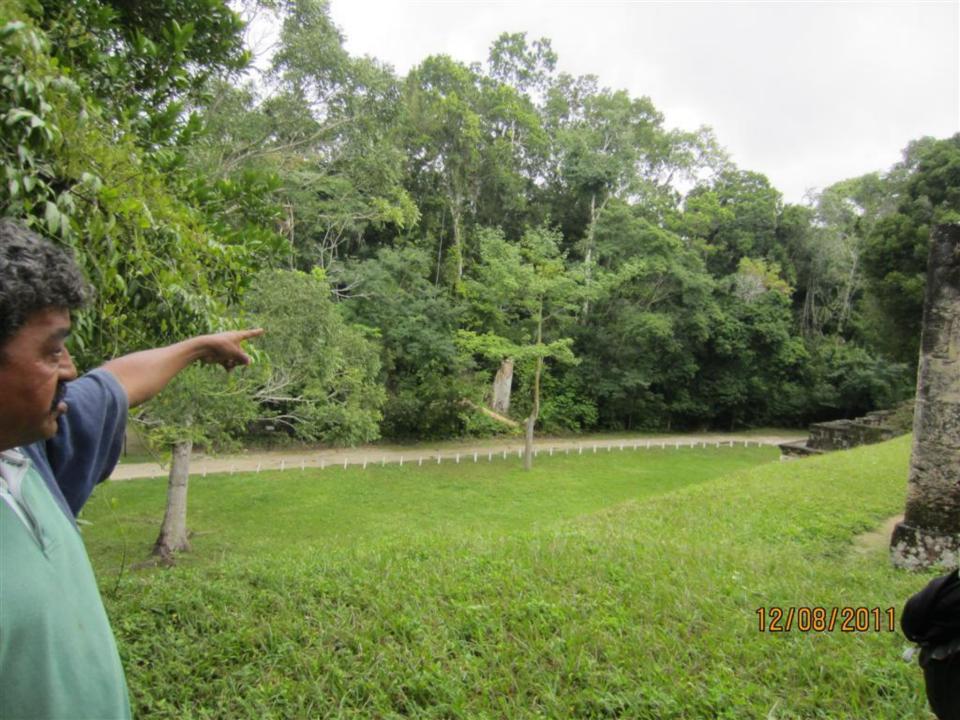

## Day 8 - Thursday

December 8, 2011

- 4am up
- 5am-at TAG for flight to Flores.
- Drive to Tikal about 70 minutes or so. Carlos guide (400 Q-about \$50)(transportation also 400 Q)
- Tikal/agouti/howler monkeys/woodpecker/toucan/coatamundi/lots of ruins
- 1:30 lunch and Comedor Tikal/Frijoles negros y arroz y tortillas.
- 5:15 flight to Guatemala City.
- 6:15 home.