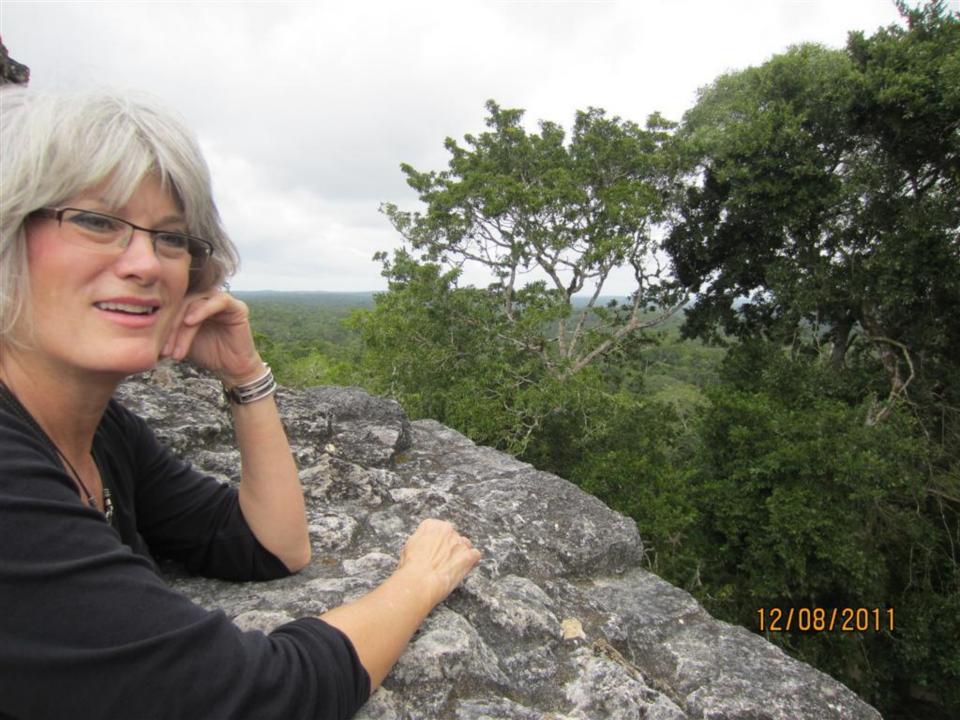

## Day 8 - Thursday

December 8, 2011

- 4am up
- 5am-at TAG for flight to Flores.
- Drive to Tikal about 70 minutes or so. Carlos guide (400 Q-about \$50)(transportation also 400 Q)
- Tikal/agouti/howler monkeys/woodpecker/toucan/coatamundi/lots of ruins
- 1:30 lunch and Comedor Tikal/Frijoles negros y arroz y tortillas.
- 5:15 flight to Guatemala City.
- 6:15 home.