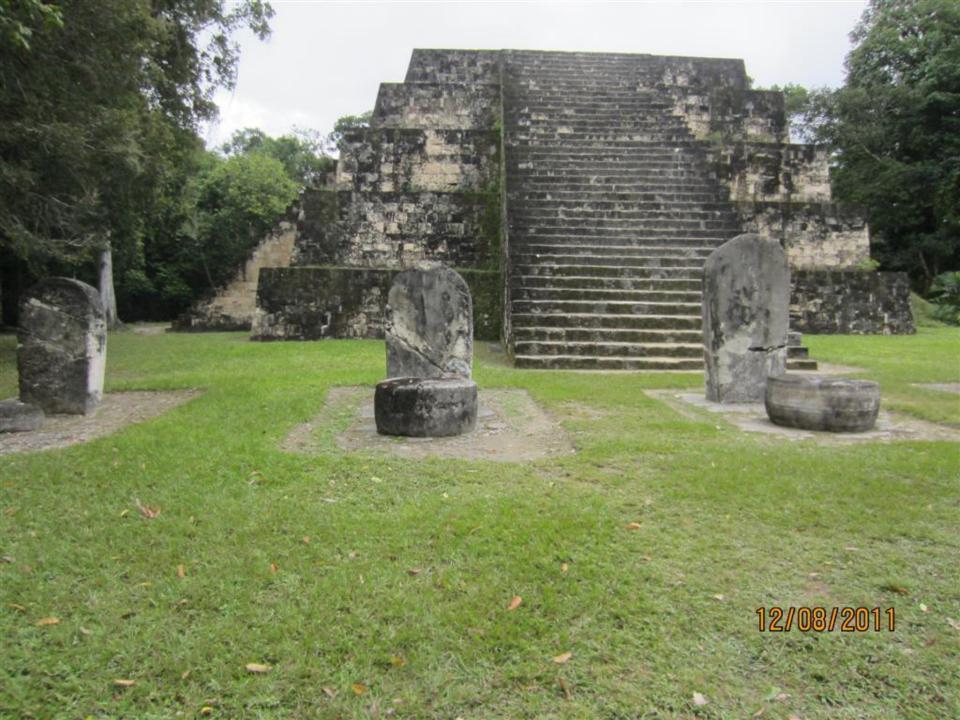

## Day 8 - Thursday

December 8, 2011

- 4am up
- 5am-at TAG for flight to Flores.
- Drive to Tikal about 70 minutes or so. Carlos guide (400 Q-about \$50)(transportation also 400 Q)
- Tikal/agouti/howler monkeys/woodpecker/toucan/coatamundi/lots of ruins
- 1:30 lunch and Comedor Tikal/Frijoles negros y arroz y tortillas.
- 5:15 flight to Guatemala City.
- 6:15 home.