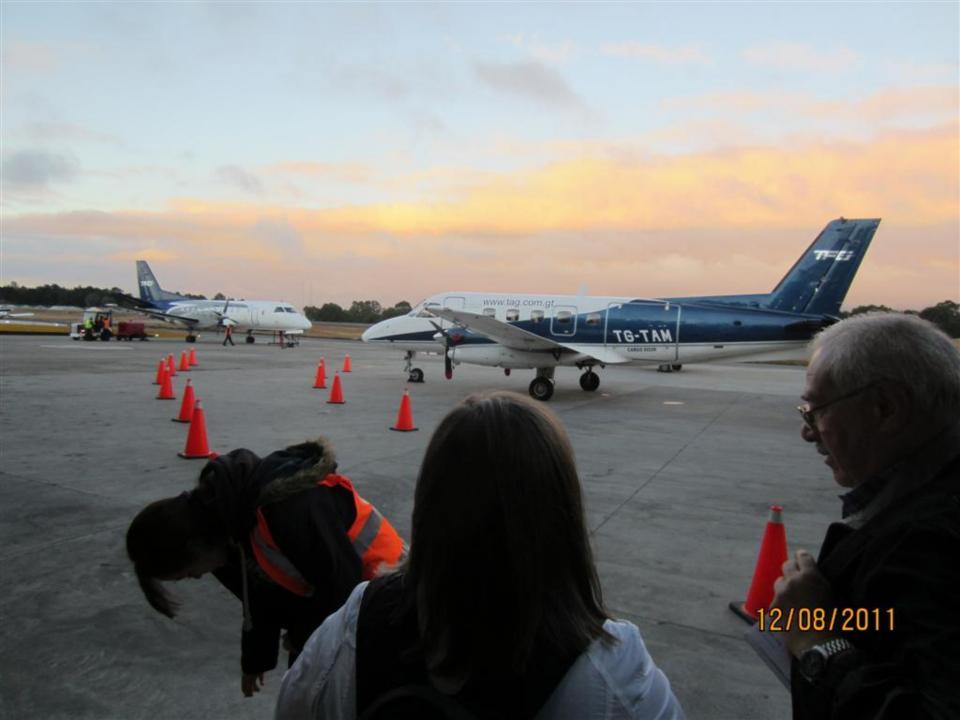

## Day 8 - Thursday

December 8, 2011

- 4am up
- 5am-at TAG for flight to Flores.
- Drive to Tikal about 70 minutes or so. Carlos guide (400 Q-about \$50)(transportation also 400 Q)
- Tikal/agouti/howler monkeys/woodpecker/toucan/coatamundi/lots of ruins
- 1:30 lunch and Comedor Tikal/Frijoles negros y arroz y tortillas.
- 5:15 flight to Guatemala City.
- 6:15 home.