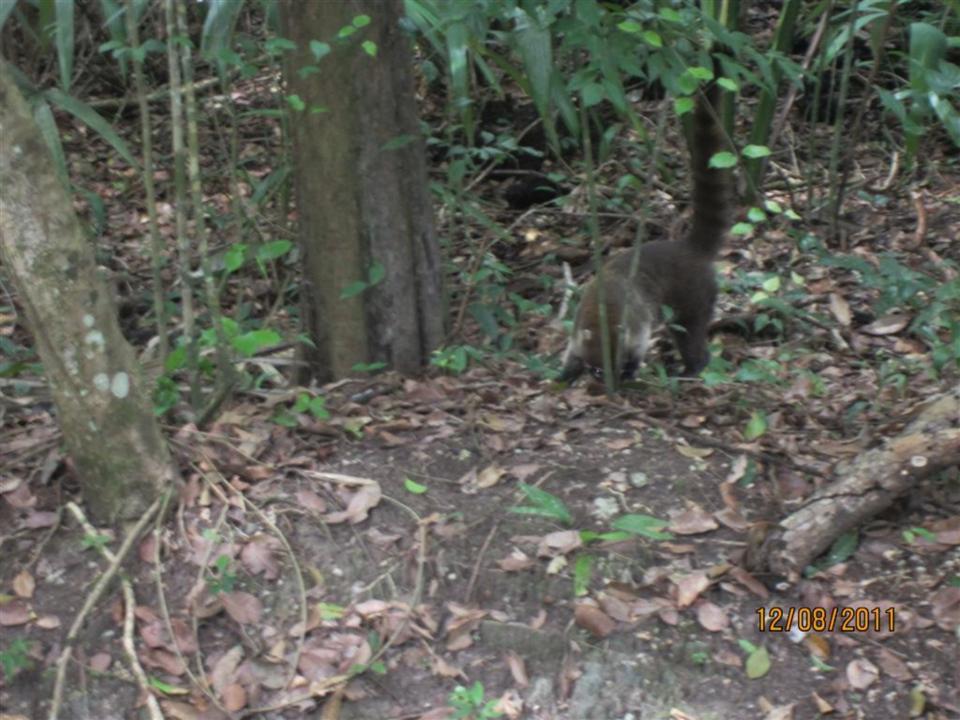

## Day 8 - Thursday

December 8, 2011

- 4am up
- 5am-at TAG for flight to Flores.
- Drive to Tikal about 70 minutes or so. Carlos guide (400 Q-about \$50)(transportation also 400 Q)
- Tikal/agouti/howler monkeys/woodpecker/toucan/coatamundi/lots of ruins
- 1:30 lunch and Comedor Tikal/Frijoles negros y arroz y tortillas.
- 5:15 flight to Guatemala City.
- 6:15 home.