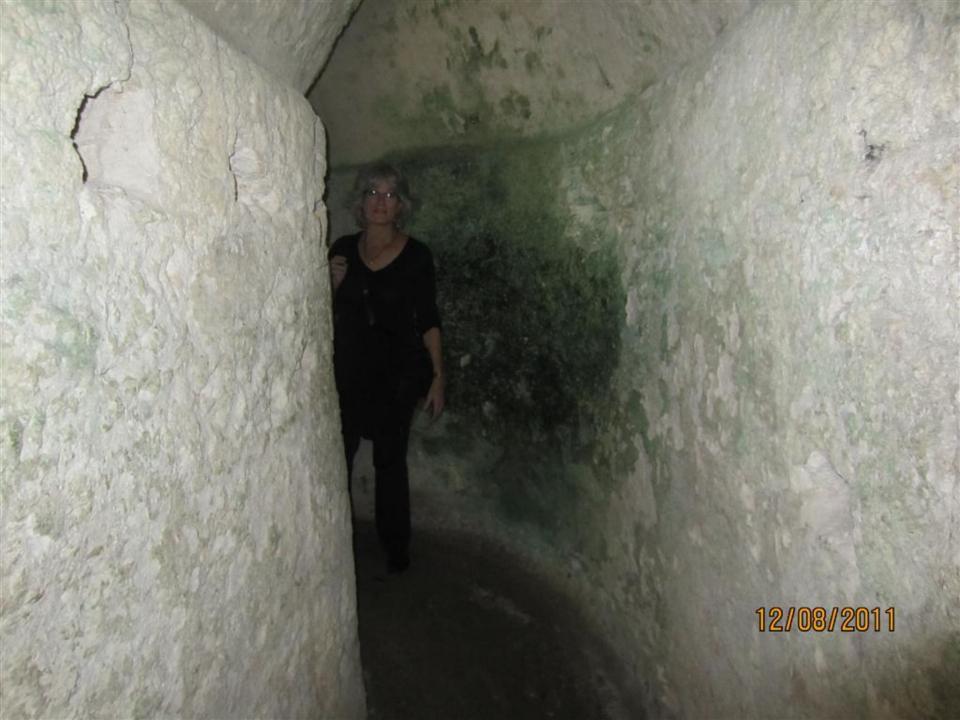

## Day 8 - Thursday

December 8, 2011

- 4am up
- 5am-at TAG for flight to Flores.
- Drive to Tikal about 70 minutes or so. Carlos guide (400 Q-about \$50)(transportation also 400 Q)
- Tikal/agouti/howler monkeys/woodpecker/toucan/coatamundi/lots of ruins
- 1:30 lunch and Comedor Tikal/Frijoles negros y arroz y tortillas.
- 5:15 flight to Guatemala City.
- 6:15 home.