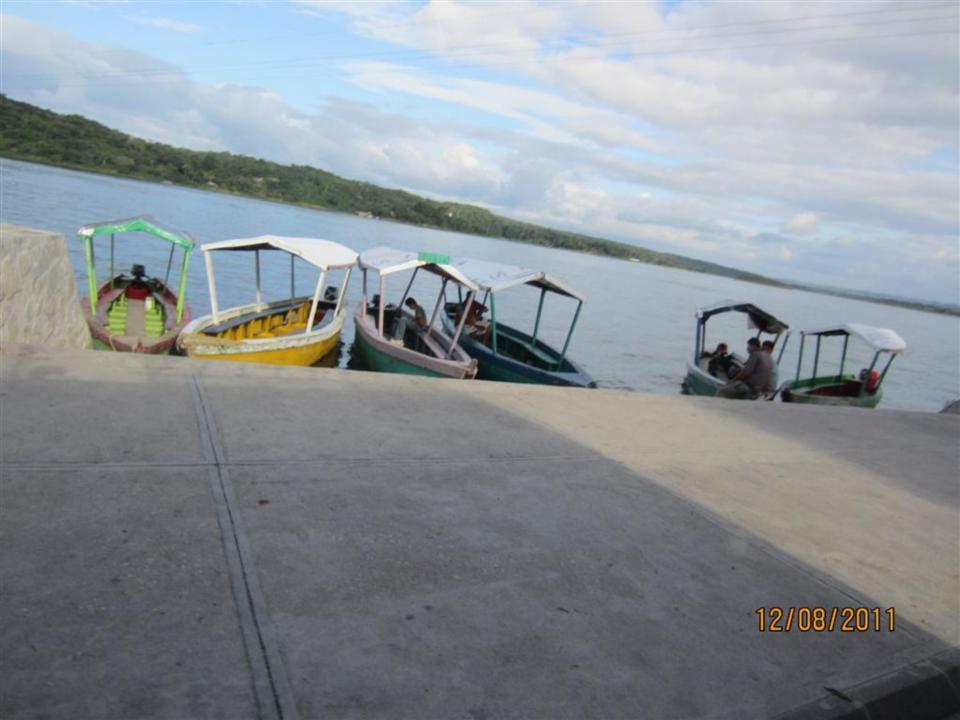

## Day 8 - Thursday

December 8, 2011

- 4am up
- 5am-at TAG for flight to Flores.
- Drive to Tikal about 70 minutes or so. Carlos guide (400 Q-about \$50)(transportation also 400 Q)
- Tikal/agouti/howler monkeys/woodpecker/toucan/coatamundi/lots of ruins
- 1:30 lunch and Comedor Tikal/Frijoles negros y arroz y tortillas.
- 5:15 flight to Guatemala City.
- 6:15 home.