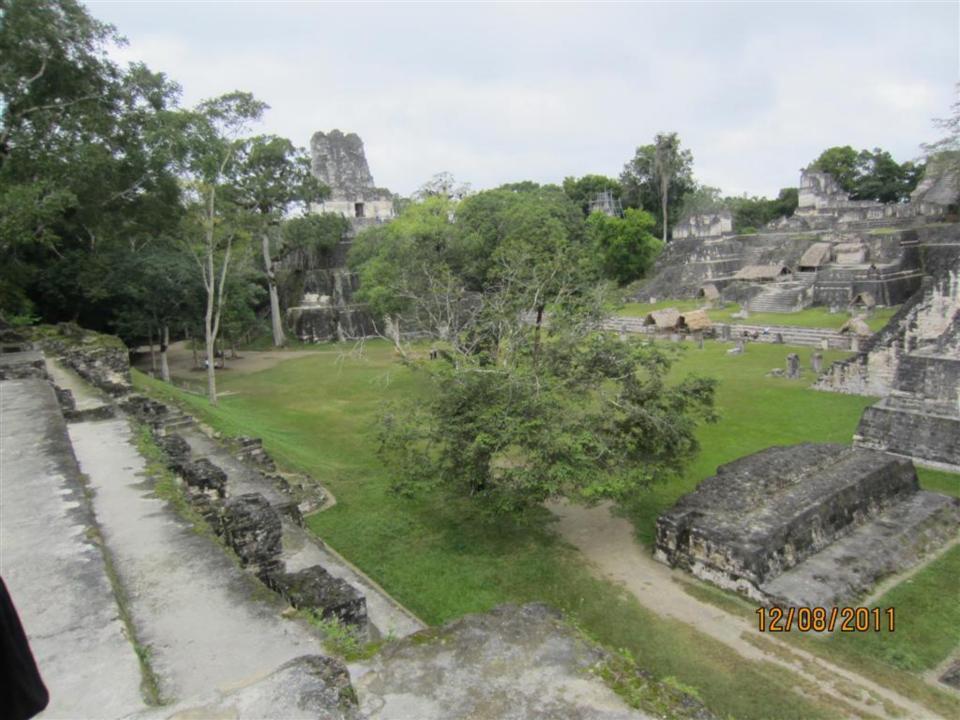

## Day 8 - Thursday

December 8, 2011

- 4am up
- 5am-at TAG for flight to Flores.
- Drive to Tikal about 70 minutes or so. Carlos guide (400 Q-about \$50)(transportation also 400 Q)
- Tikal/agouti/howler monkeys/woodpecker/toucan/coatamundi/lots of ruins
- 1:30 lunch and Comedor Tikal/Frijoles negros y arroz y tortillas.
- 5:15 flight to Guatemala City.
- 6:15 home.