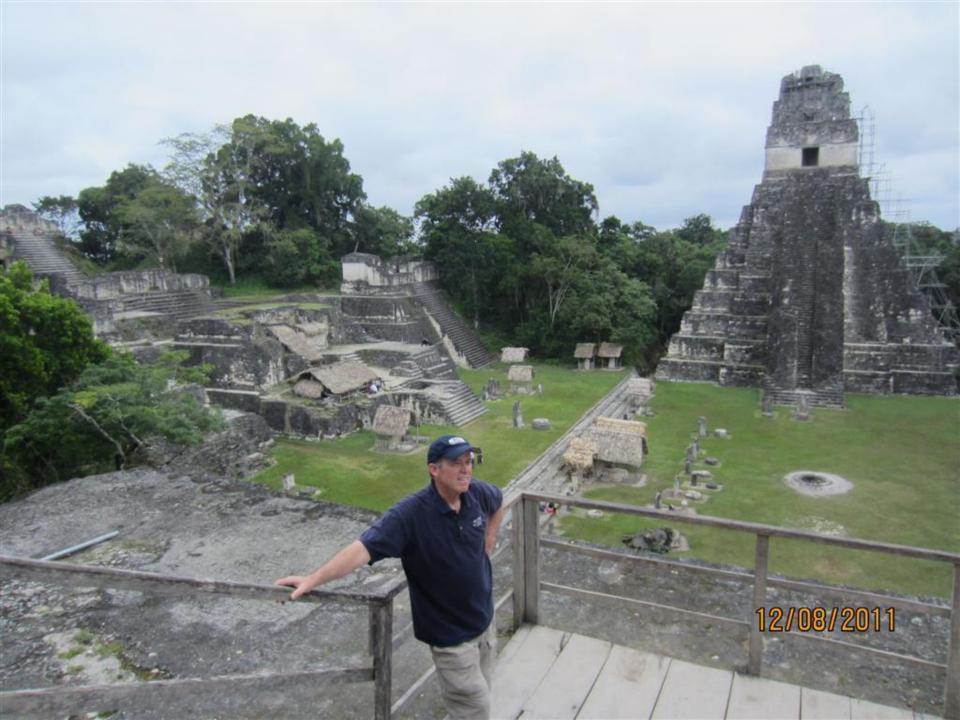

## Day 8 - Thursday

December 8, 2011

- 4am up
- 5am-at TAG for flight to Flores.
- Drive to Tikal about 70 minutes or so. Carlos guide (400 Q-about \$50)(transportation also 400 Q)
- Tikal/agouti/howler monkeys/woodpecker/toucan/coatamundi/lots of ruins
- 1:30 lunch and Comedor Tikal/Frijoles negros y arroz y tortillas.
- 5:15 flight to Guatemala City.
- 6:15 home.