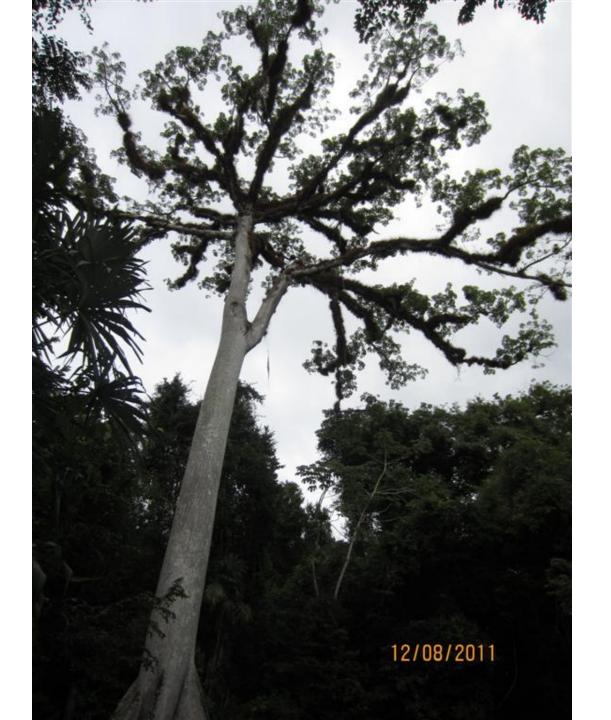

## Day 8 - Thursday

December 8, 2011

- 4am up
- 5am-at TAG for flight to Flores.
- Drive to Tikal about 70 minutes or so. Carlos guide (400 Q-about \$50)(transportation also 400 Q)
- Tikal/agouti/howler monkeys/woodpecker/toucan/coatamundi/lots of ruins
- 1:30 lunch and Comedor Tikal/Frijoles negros y arroz y tortillas.
- 5:15 flight to Guatemala City.
- 6:15 home.