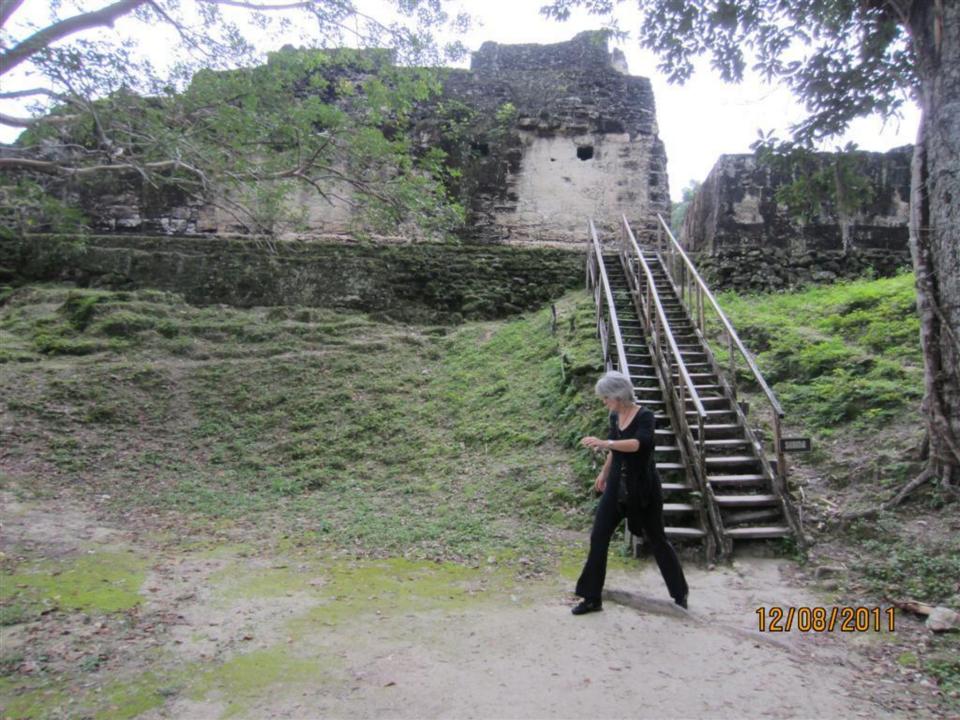

## Day 8 - Thursday

December 8, 2011

- 4am up
- 5am-at TAG for flight to Flores.
- Drive to Tikal about 70 minutes or so. Carlos guide (400 Q-about \$50)(transportation also 400 Q)
- Tikal/agouti/howler monkeys/woodpecker/toucan/coatamundi/lots of ruins
- 1:30 lunch and Comedor Tikal/Frijoles negros y arroz y tortillas.
- 5:15 flight to Guatemala City.
- 6:15 home.