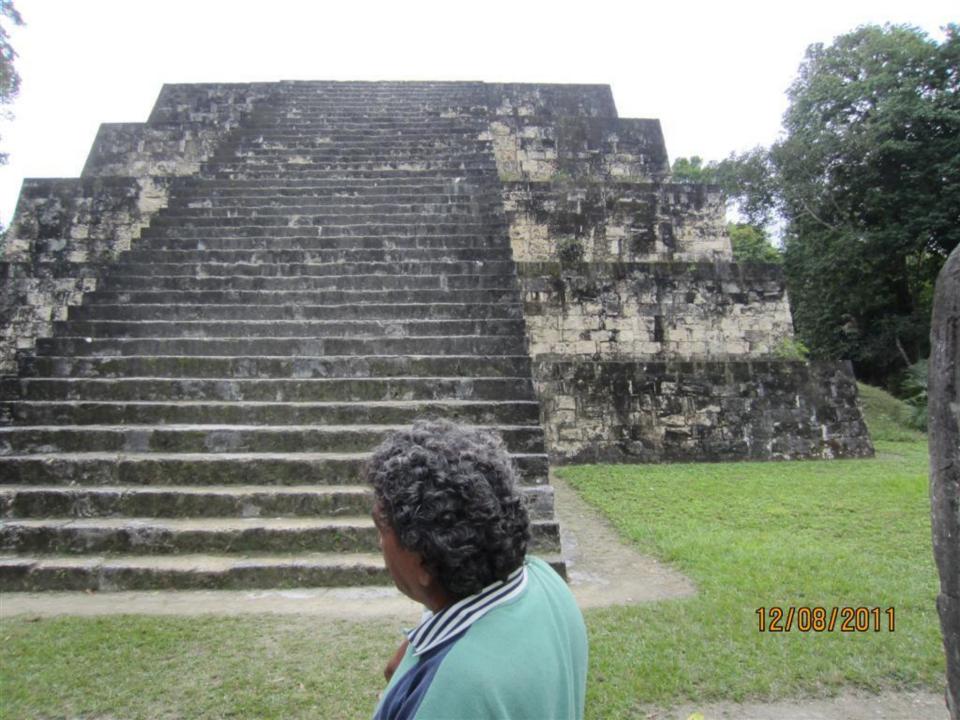

## Day 8 - Thursday

December 8, 2011

- 4am up
- 5am-at TAG for flight to Flores.
- Drive to Tikal about 70 minutes or so. Carlos guide (400 Q-about \$50)(transportation also 400 Q)
- Tikal/agouti/howler monkeys/woodpecker/toucan/coatamundi/lots of ruins
- 1:30 lunch and Comedor Tikal/Frijoles negros y arroz y tortillas.
- 5:15 flight to Guatemala City.
- 6:15 home.