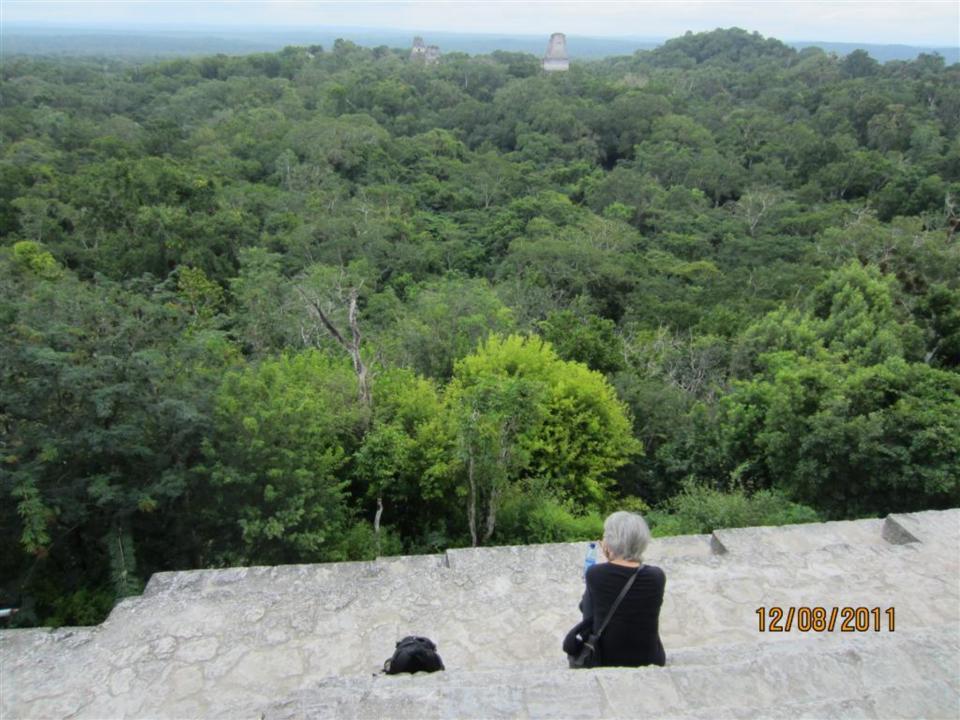

## Day 8 - Thursday

December 8, 2011

- 4am up
- 5am-at TAG for flight to Flores.
- Drive to Tikal about 70 minutes or so. Carlos guide (400 Q-about \$50)(transportation also 400 Q)
- Tikal/agouti/howler monkeys/woodpecker/toucan/coatamundi/lots of ruins
- 1:30 lunch and Comedor Tikal/Frijoles negros y arroz y tortillas.
- 5:15 flight to Guatemala City.
- 6:15 home.