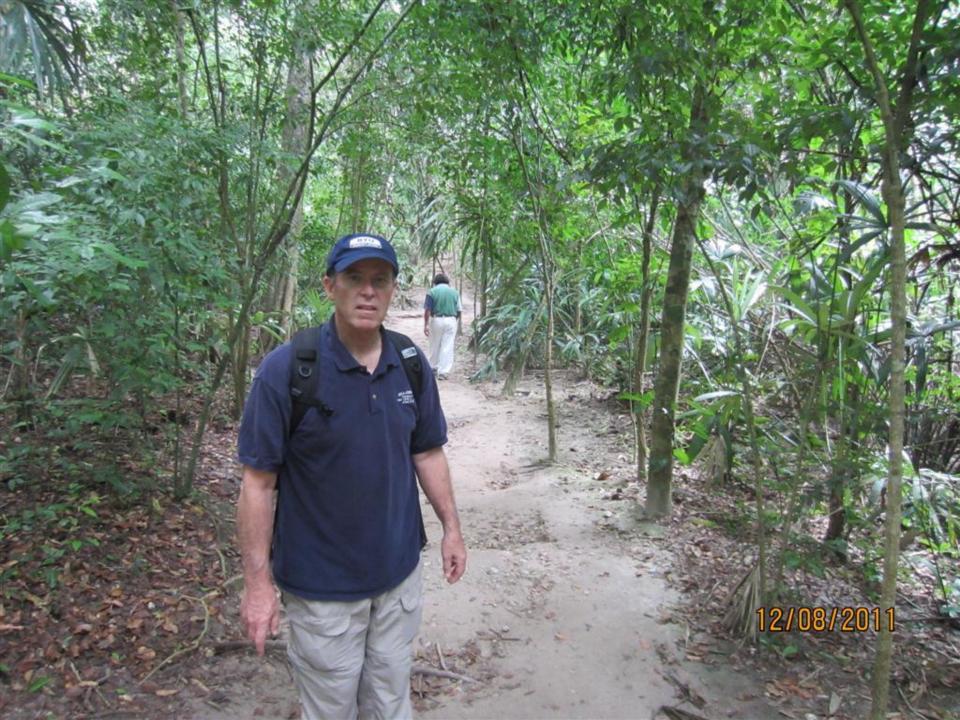

## Day 8 - Thursday

December 8, 2011

- 4am up
- 5am-at TAG for flight to Flores.
- Drive to Tikal about 70 minutes or so. Carlos guide (400 Q-about \$50)(transportation also 400 Q)
- Tikal/agouti/howler monkeys/woodpecker/toucan/coatamundi/lots of ruins
- 1:30 lunch and Comedor Tikal/Frijoles negros y arroz y tortillas.
- 5:15 flight to Guatemala City.
- 6:15 home.