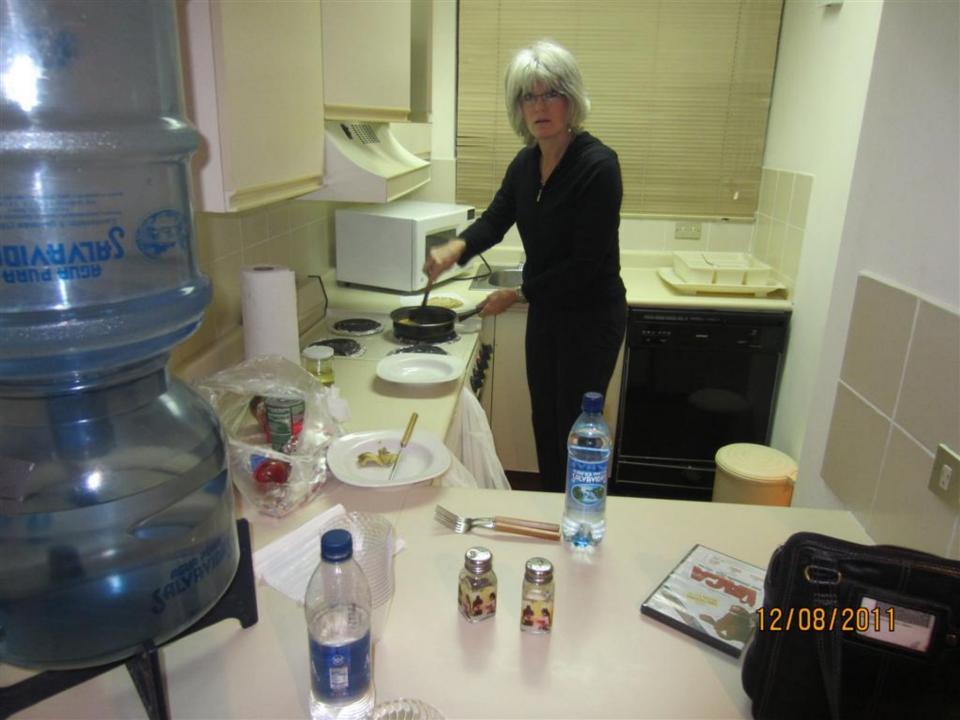

## Day 8 - Thursday

December 8, 2011

- 4am up
- 5am-at TAG for flight to Flores.
- Drive to Tikal about 70 minutes or so. Carlos guide (400 Q-about \$50)(transportation also 400 Q)
- Tikal/agouti/howler monkeys/woodpecker/toucan/coatamundi/lots of ruins
- 1:30 lunch and Comedor Tikal/Frijoles negros y arroz y tortillas.
- 5:15 flight to Guatemala City.
- 6:15 home.