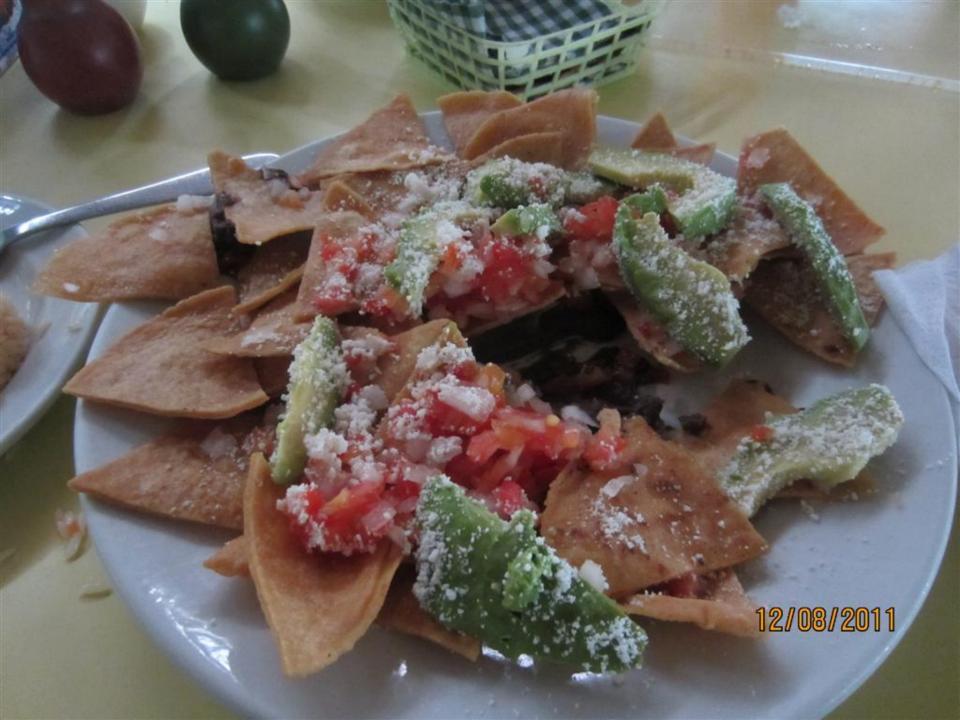

## Day 8 - Thursday

December 8, 2011

- 4am up
- 5am-at TAG for flight to Flores.
- Drive to Tikal about 70 minutes or so. Carlos guide (400 Q-about \$50)(transportation also 400 Q)
- Tikal/agouti/howler monkeys/woodpecker/toucan/coatamundi/lots of ruins
- 1:30 lunch and Comedor Tikal/Frijoles negros y arroz y tortillas.
- 5:15 flight to Guatemala City.
- 6:15 home.