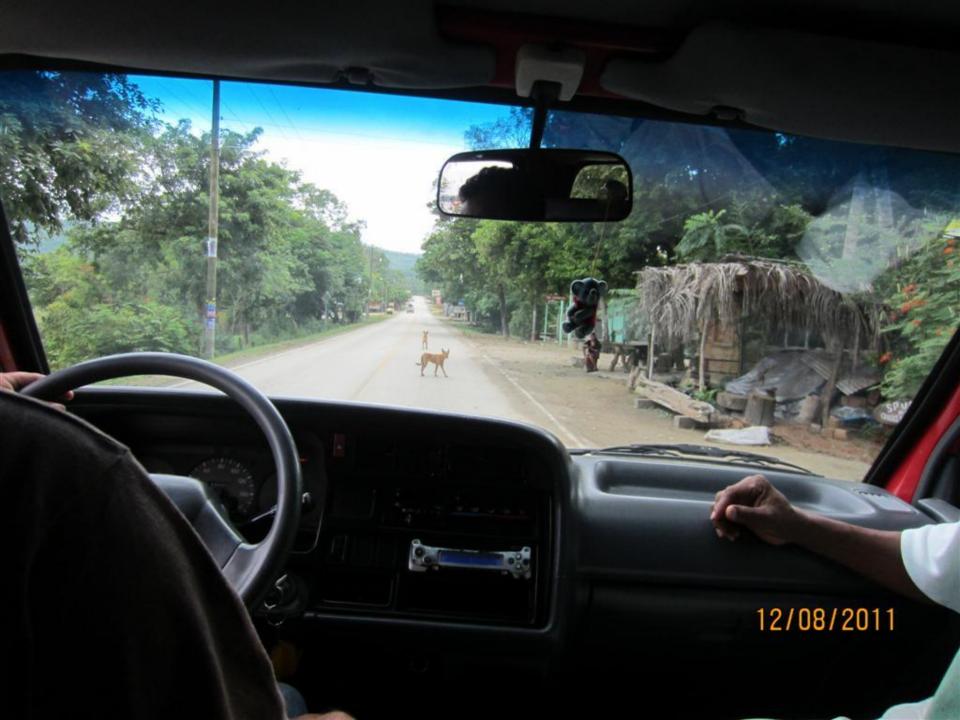

## Day 8 - Thursday

December 8, 2011

- 4am up
- 5am-at TAG for flight to Flores.
- Drive to Tikal about 70 minutes or so. Carlos guide (400 Q-about \$50)(transportation also 400 Q)
- Tikal/agouti/howler monkeys/woodpecker/toucan/coatamundi/lots of ruins
- 1:30 lunch and Comedor Tikal/Frijoles negros y arroz y tortillas.
- 5:15 flight to Guatemala City.
- 6:15 home.