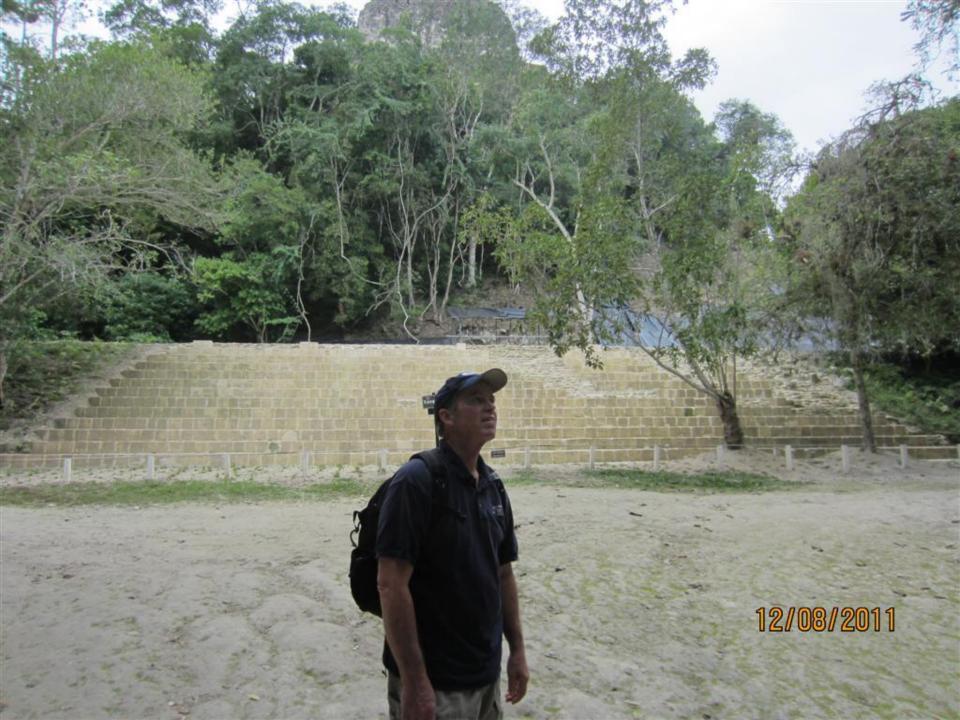

## Day 8 - Thursday

December 8, 2011

- 4am up
- 5am-at TAG for flight to Flores.
- Drive to Tikal about 70 minutes or so. Carlos guide (400 Q-about \$50)(transportation also 400 Q)
- Tikal/agouti/howler monkeys/woodpecker/toucan/coatamundi/lots of ruins
- 1:30 lunch and Comedor Tikal/Frijoles negros y arroz y tortillas.
- 5:15 flight to Guatemala City.
- 6:15 home.