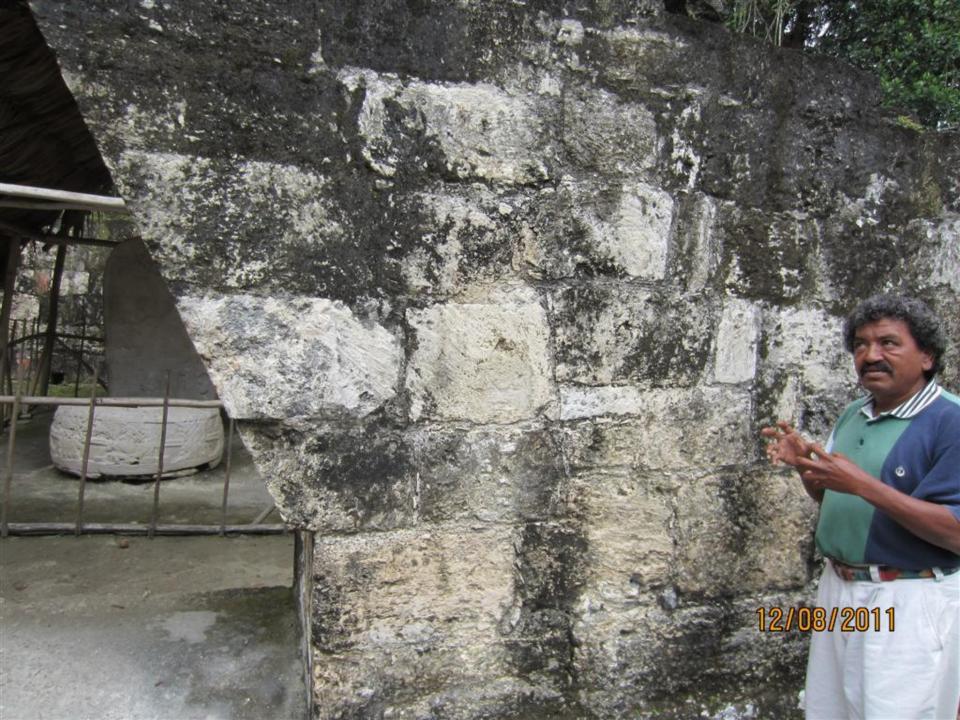

## Day 8 - Thursday

December 8, 2011

- 4am up
- 5am-at TAG for flight to Flores.
- Drive to Tikal about 70 minutes or so. Carlos guide (400 Q-about \$50)(transportation also 400 Q)
- Tikal/agouti/howler monkeys/woodpecker/toucan/coatamundi/lots of ruins
- 1:30 lunch and Comedor Tikal/Frijoles negros y arroz y tortillas.
- 5:15 flight to Guatemala City.
- 6:15 home.