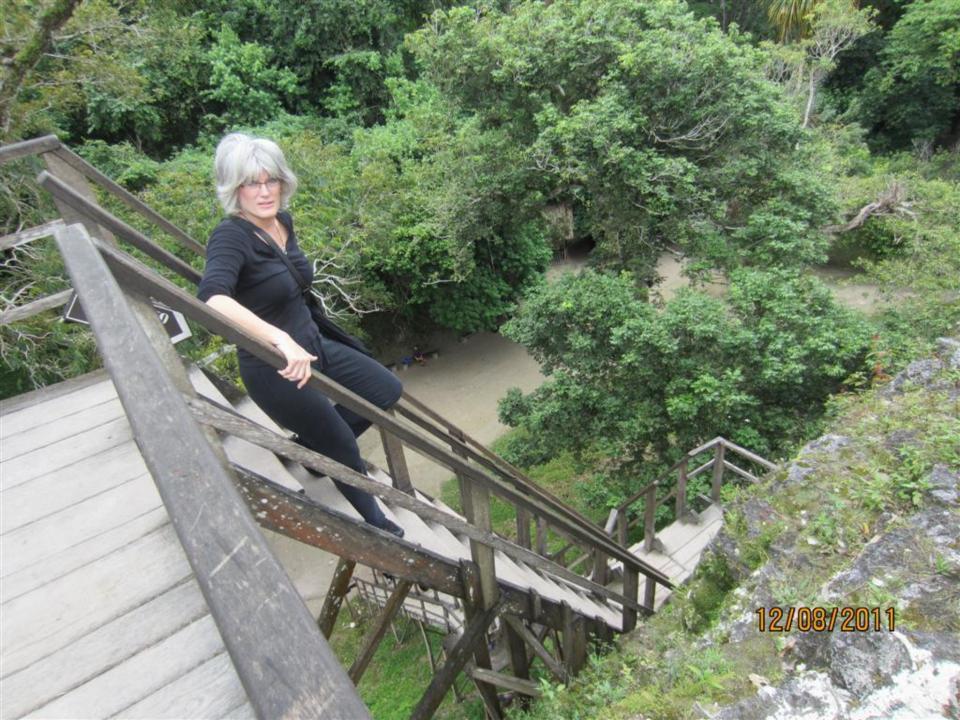

## Day 8 - Thursday

December 8, 2011

- 4am up
- 5am-at TAG for flight to Flores.
- Drive to Tikal about 70 minutes or so. Carlos guide (400 Q-about \$50)(transportation also 400 Q)
- Tikal/agouti/howler monkeys/woodpecker/toucan/coatamundi/lots of ruins
- 1:30 lunch and Comedor Tikal/Frijoles negros y arroz y tortillas.
- 5:15 flight to Guatemala City.
- 6:15 home.