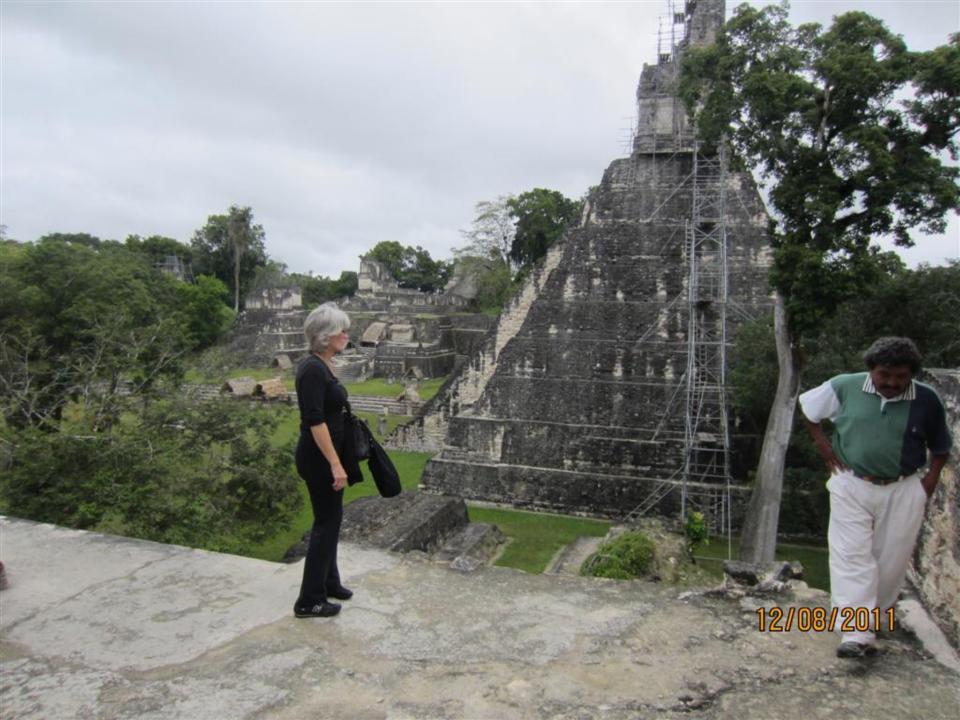

## Day 8 - Thursday

December 8, 2011

- 4am up
- 5am-at TAG for flight to Flores.
- Drive to Tikal about 70 minutes or so. Carlos guide (400 Q-about \$50)(transportation also 400 Q)
- Tikal/agouti/howler monkeys/woodpecker/toucan/coatamundi/lots of ruins
- 1:30 lunch and Comedor Tikal/Frijoles negros y arroz y tortillas.
- 5:15 flight to Guatemala City.
- 6:15 home.