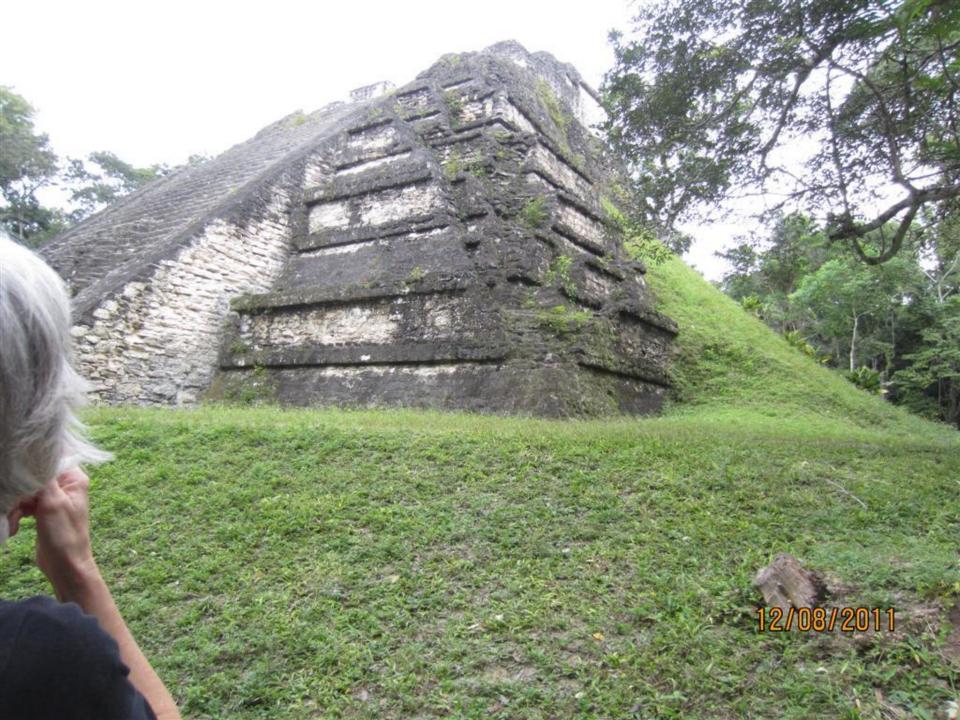

## Day 8 - Thursday

December 8, 2011

- 4am up
- 5am-at TAG for flight to Flores.
- Drive to Tikal about 70 minutes or so. Carlos guide (400 Q-about \$50)(transportation also 400 Q)
- Tikal/agouti/howler monkeys/woodpecker/toucan/coatamundi/lots of ruins
- 1:30 lunch and Comedor Tikal/Frijoles negros y arroz y tortillas.
- 5:15 flight to Guatemala City.
- 6:15 home.