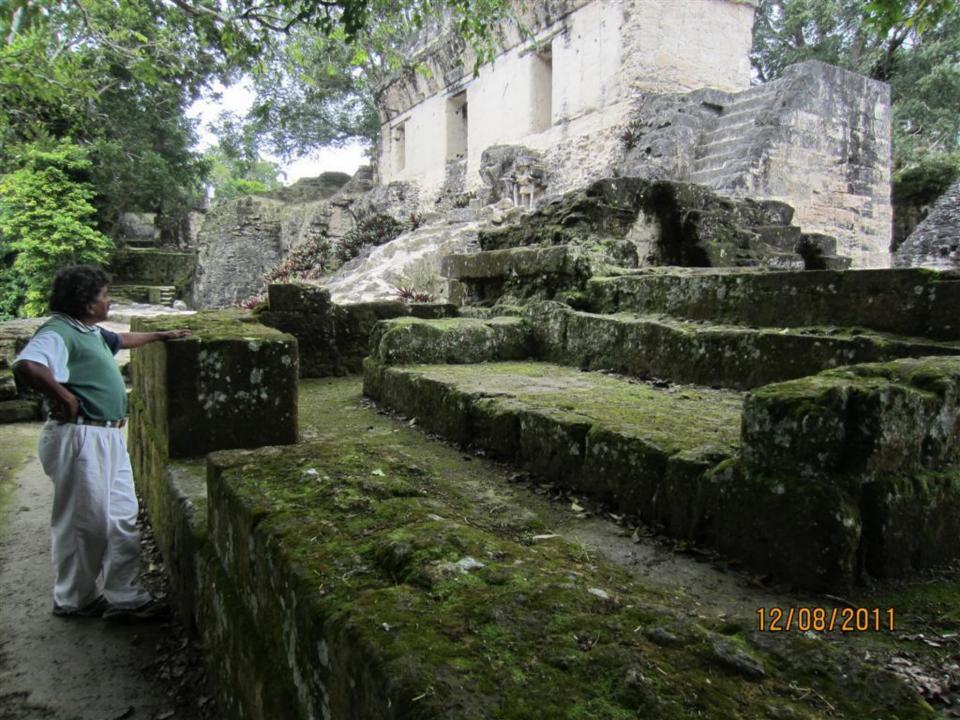

## Day 8 - Thursday

December 8, 2011

- 4am up
- 5am-at TAG for flight to Flores.
- Drive to Tikal about 70 minutes or so. Carlos guide (400 Q-about \$50)(transportation also 400 Q)
- Tikal/agouti/howler monkeys/woodpecker/toucan/coatamundi/lots of ruins
- 1:30 lunch and Comedor Tikal/Frijoles negros y arroz y tortillas.
- 5:15 flight to Guatemala City.
- 6:15 home.