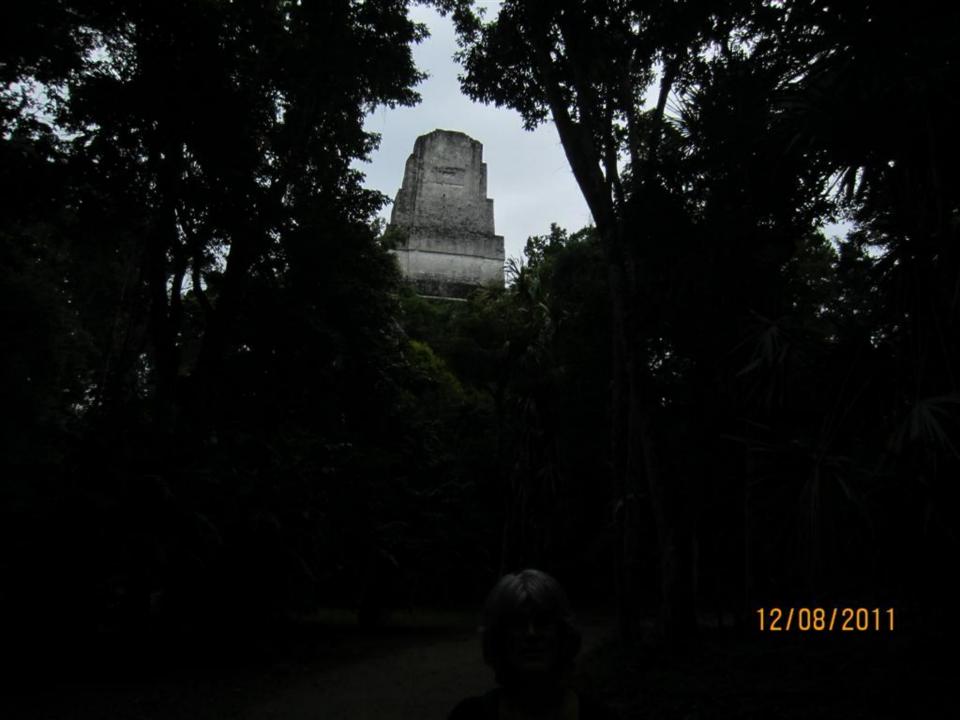

## Day 8 - Thursday

December 8, 2011

- 4am up
- 5am-at TAG for flight to Flores.
- Drive to Tikal about 70 minutes or so. Carlos guide (400 Q-about \$50)(transportation also 400 Q)
- Tikal/agouti/howler monkeys/woodpecker/toucan/coatamundi/lots of ruins
- 1:30 lunch and Comedor Tikal/Frijoles negros y arroz y tortillas.
- 5:15 flight to Guatemala City.
- 6:15 home.