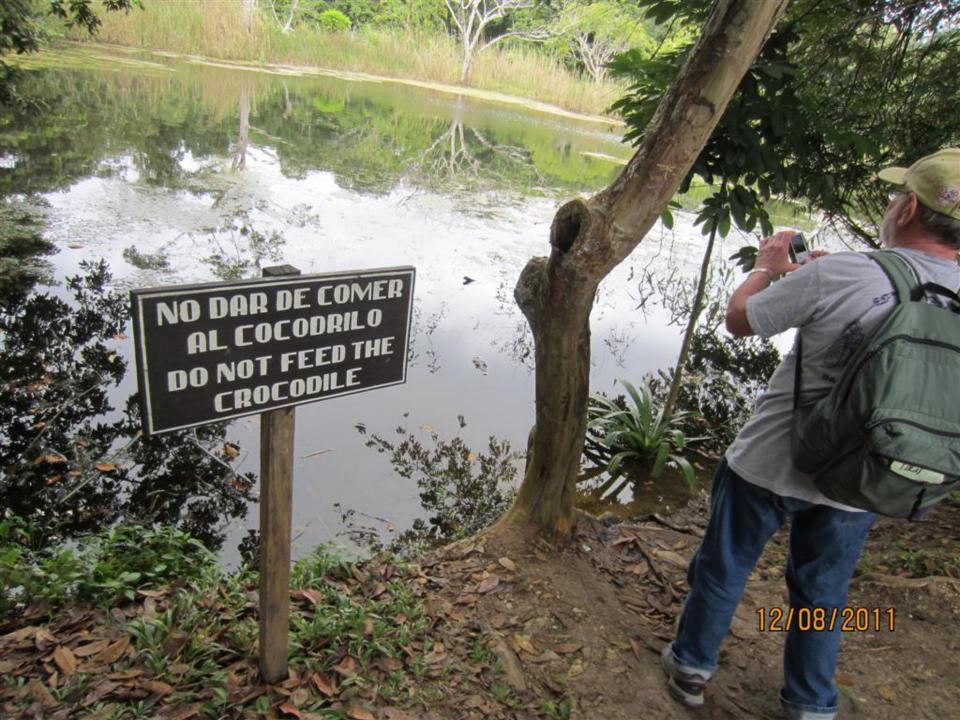

## Day 8 - Thursday

December 8, 2011

- 4am up
- 5am-at TAG for flight to Flores.
- Drive to Tikal about 70 minutes or so. Carlos guide (400 Q-about \$50)(transportation also 400 Q)
- Tikal/agouti/howler monkeys/woodpecker/toucan/coatamundi/lots of ruins
- 1:30 lunch and Comedor Tikal/Frijoles negros y arroz y tortillas.
- 5:15 flight to Guatemala City.
- 6:15 home.