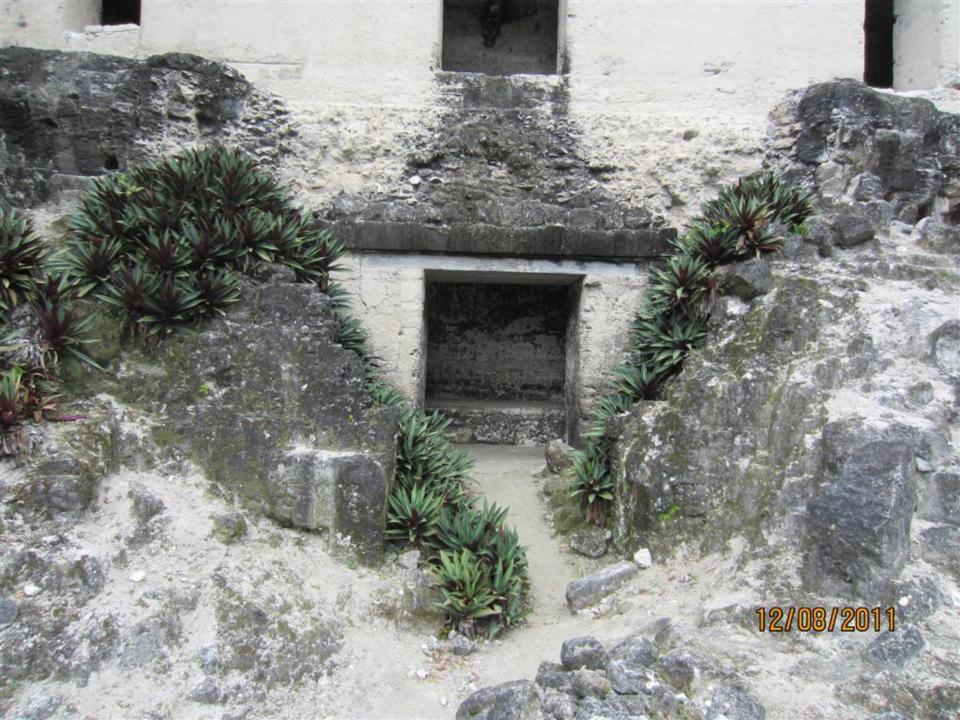

## Day 8 - Thursday

December 8, 2011

- 4am up
- 5am-at TAG for flight to Flores.
- Drive to Tikal about 70 minutes or so. Carlos guide (400 Q-about \$50)(transportation also 400 Q)
- Tikal/agouti/howler monkeys/woodpecker/toucan/coatamundi/lots of ruins
- 1:30 lunch and Comedor Tikal/Frijoles negros y arroz y tortillas.
- 5:15 flight to Guatemala City.
- 6:15 home.