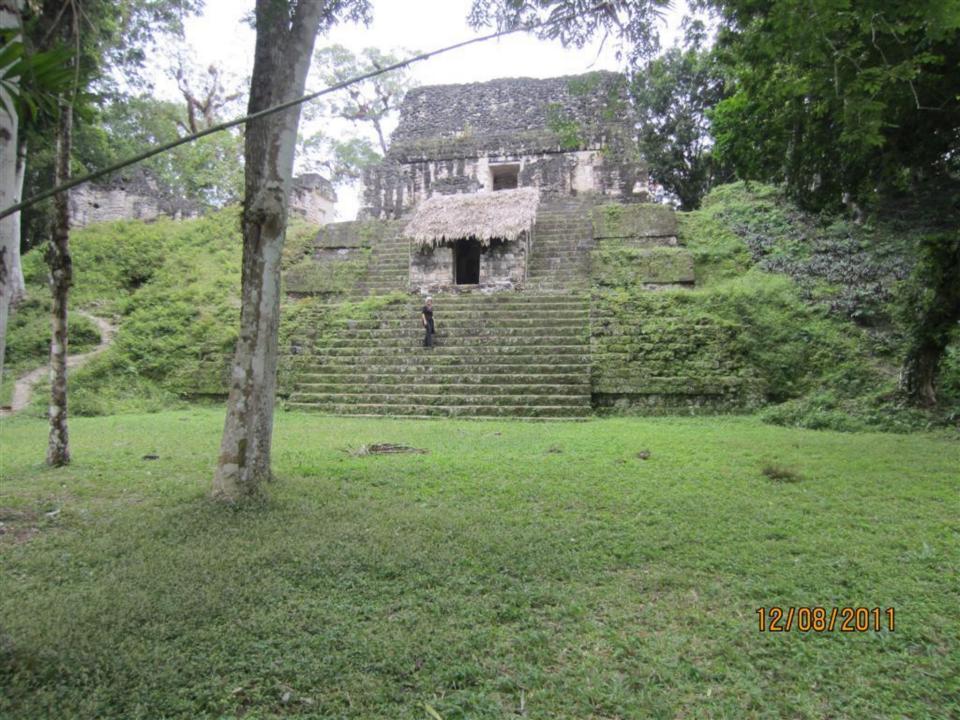

## Day 8 - Thursday

December 8, 2011

- 4am up
- 5am-at TAG for flight to Flores.
- Drive to Tikal about 70 minutes or so. Carlos guide (400 Q-about \$50)(transportation also 400 Q)
- Tikal/agouti/howler monkeys/woodpecker/toucan/coatamundi/lots of ruins
- 1:30 lunch and Comedor Tikal/Frijoles negros y arroz y tortillas.
- 5:15 flight to Guatemala City.
- 6:15 home.