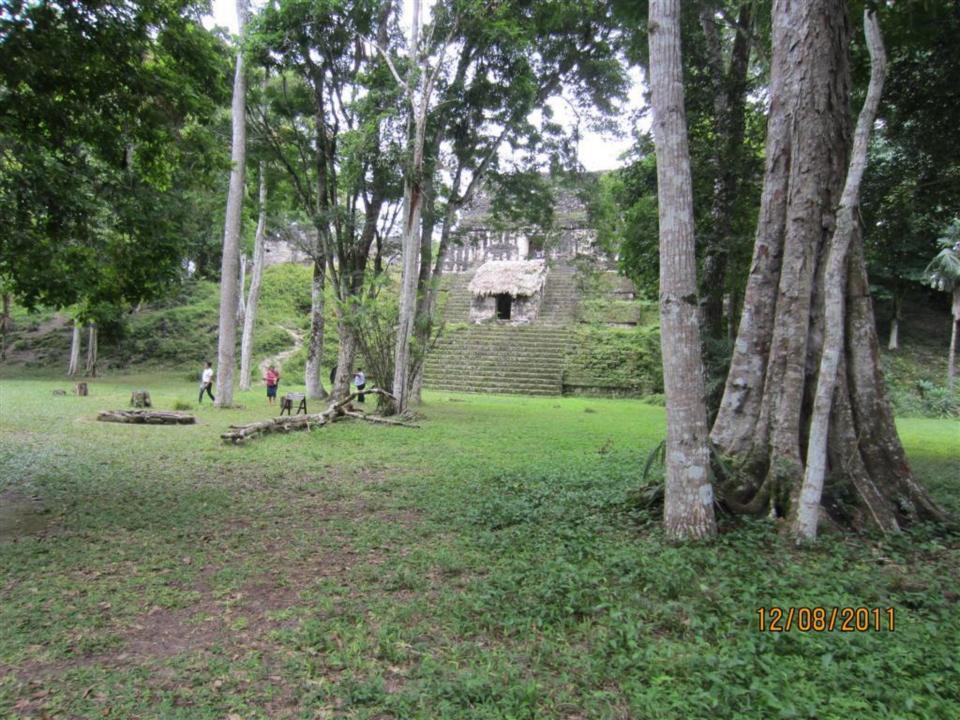

## Day 8 - Thursday

December 8, 2011

- 4am up
- 5am-at TAG for flight to Flores.
- Drive to Tikal about 70 minutes or so. Carlos guide (400 Q-about \$50)(transportation also 400 Q)
- Tikal/agouti/howler monkeys/woodpecker/toucan/coatamundi/lots of ruins
- 1:30 lunch and Comedor Tikal/Frijoles negros y arroz y tortillas.
- 5:15 flight to Guatemala City.
- 6:15 home.