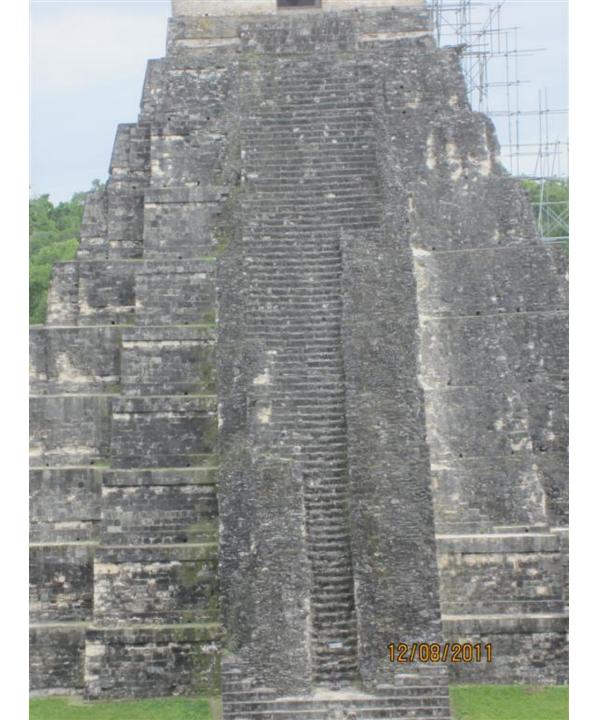

## Day 8 - Thursday

December 8, 2011

- 4am up
- 5am-at TAG for flight to Flores.
- Drive to Tikal about 70 minutes or so. Carlos guide (400 Q-about \$50)(transportation also 400 Q)
- Tikal/agouti/howler monkeys/woodpecker/toucan/coatamundi/lots of ruins
- 1:30 lunch and Comedor Tikal/Frijoles negros y arroz y tortillas.
- 5:15 flight to Guatemala City.
- 6:15 home.