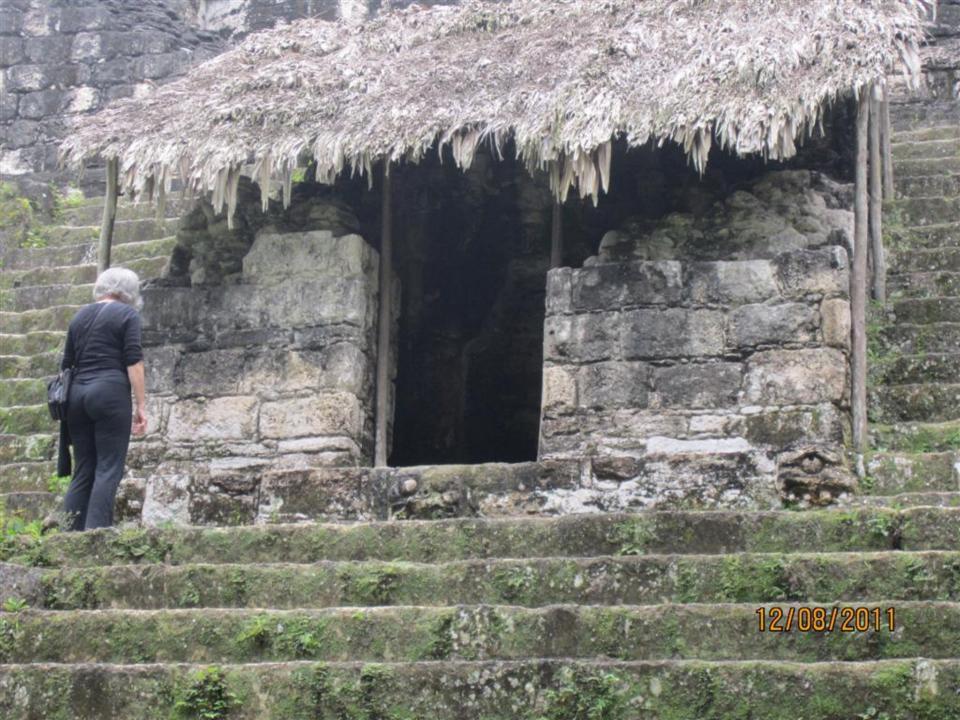

## Day 8 - Thursday

December 8, 2011

- 4am up
- 5am-at TAG for flight to Flores.
- Drive to Tikal about 70 minutes or so. Carlos guide (400 Q-about \$50)(transportation also 400 Q)
- Tikal/agouti/howler monkeys/woodpecker/toucan/coatamundi/lots of ruins
- 1:30 lunch and Comedor Tikal/Frijoles negros y arroz y tortillas.
- 5:15 flight to Guatemala City.
- 6:15 home.