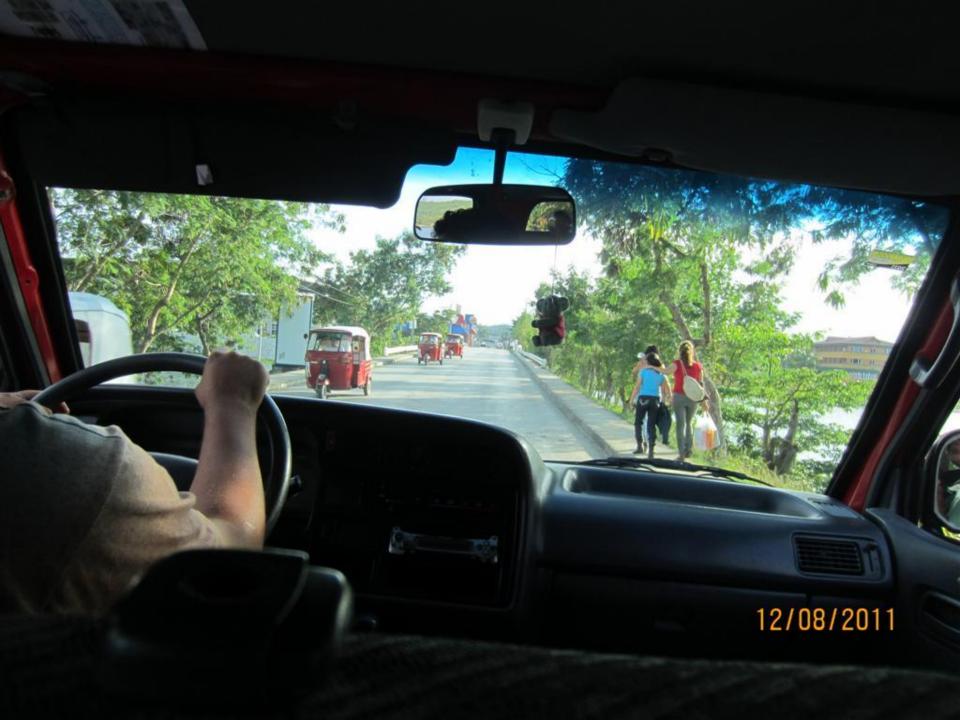

## Day 8 - Thursday

December 8, 2011

- 4am up
- 5am-at TAG for flight to Flores.
- Drive to Tikal about 70 minutes or so. Carlos guide (400 Q-about \$50)(transportation also 400 Q)
- Tikal/agouti/howler monkeys/woodpecker/toucan/coatamundi/lots of ruins
- 1:30 lunch and Comedor Tikal/Frijoles negros y arroz y tortillas.
- 5:15 flight to Guatemala City.
- 6:15 home.