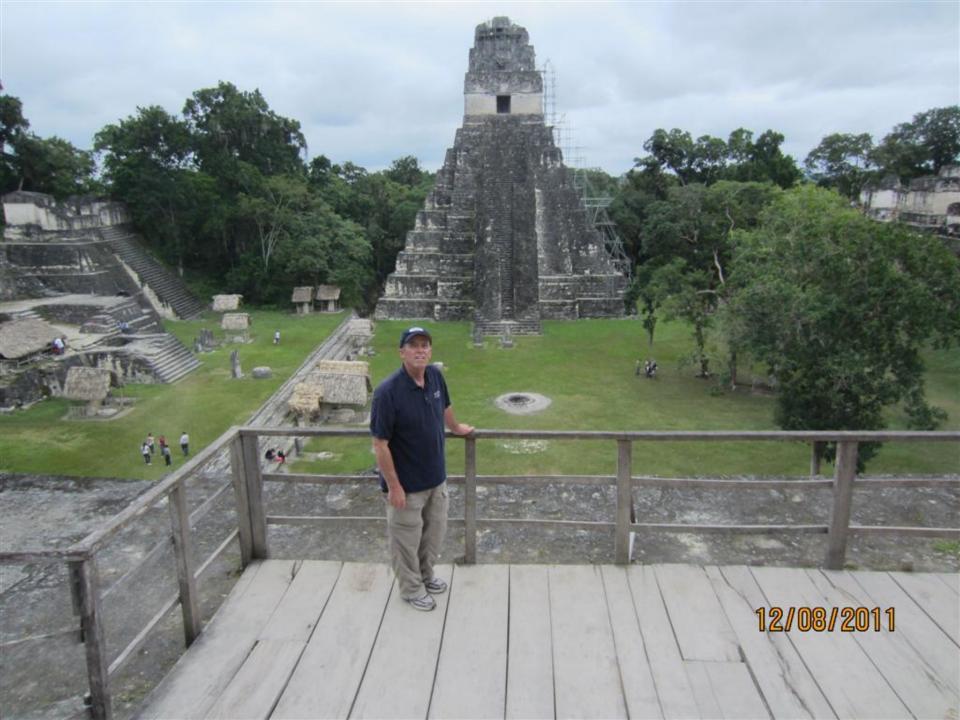

## Day 8 - Thursday

December 8, 2011

- 4am up
- 5am-at TAG for flight to Flores.
- Drive to Tikal about 70 minutes or so. Carlos guide (400 Q-about \$50)(transportation also 400 Q)
- Tikal/agouti/howler monkeys/woodpecker/toucan/coatamundi/lots of ruins
- 1:30 lunch and Comedor Tikal/Frijoles negros y arroz y tortillas.
- 5:15 flight to Guatemala City.
- 6:15 home.