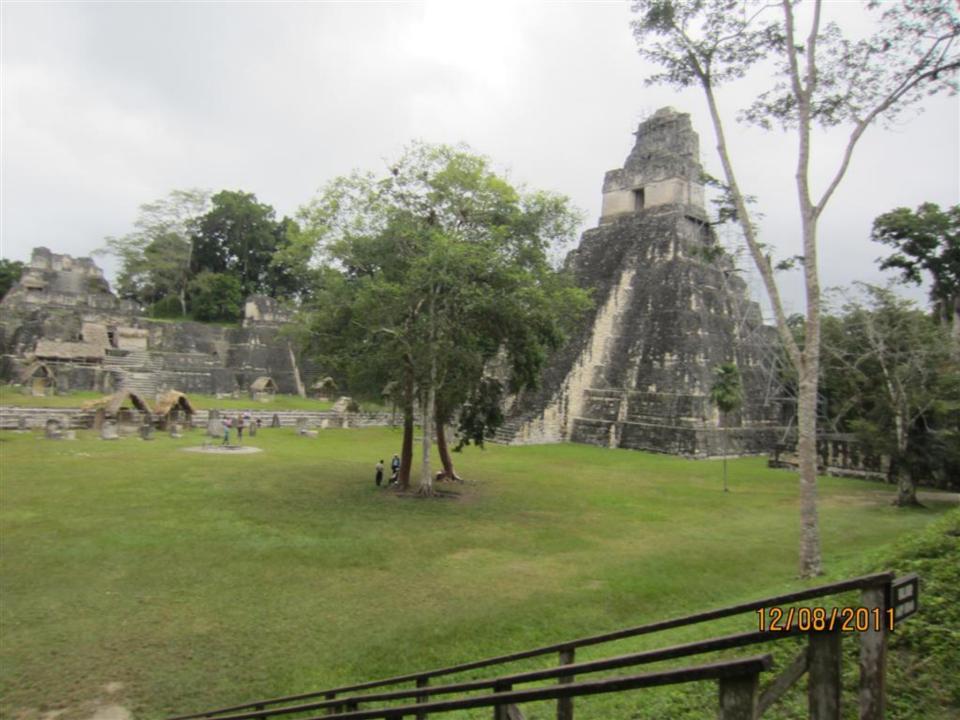

## Day 8 - Thursday

December 8, 2011

- 4am up
- 5am-at TAG for flight to Flores.
- Drive to Tikal about 70 minutes or so. Carlos guide (400 Q-about \$50)(transportation also 400 Q)
- Tikal/agouti/howler monkeys/woodpecker/toucan/coatamundi/lots of ruins
- 1:30 lunch and Comedor Tikal/Frijoles negros y arroz y tortillas.
- 5:15 flight to Guatemala City.
- 6:15 home.