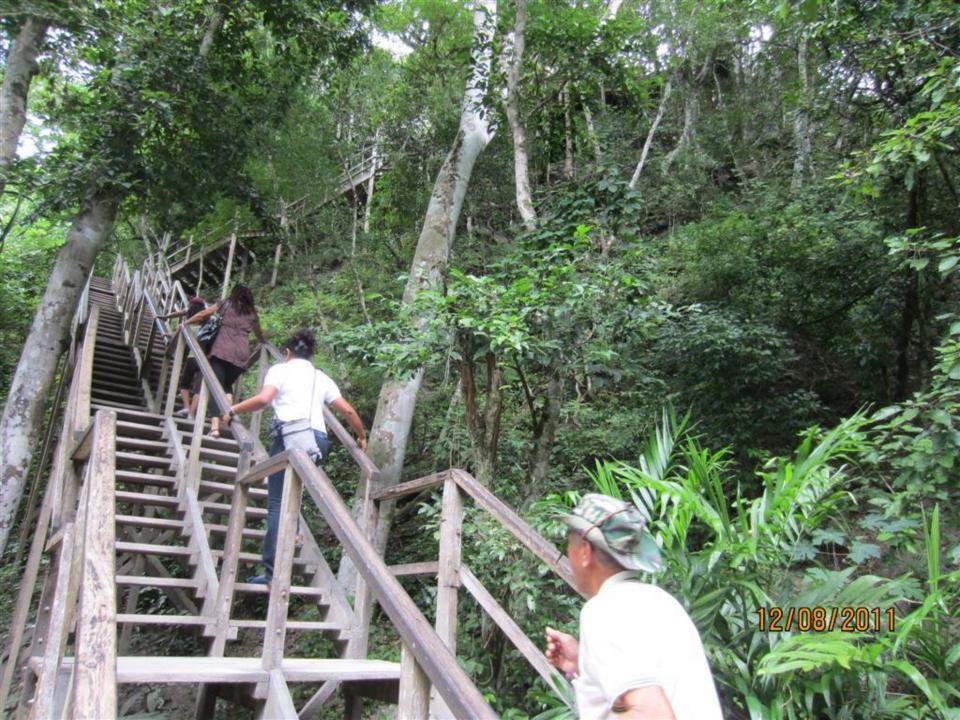

## Day 8 - Thursday

December 8, 2011

- 4am up
- 5am-at TAG for flight to Flores.
- Drive to Tikal about 70 minutes or so. Carlos guide (400 Q-about \$50)(transportation also 400 Q)
- Tikal/agouti/howler monkeys/woodpecker/toucan/coatamundi/lots of ruins
- 1:30 lunch and Comedor Tikal/Frijoles negros y arroz y tortillas.
- 5:15 flight to Guatemala City.
- 6:15 home.