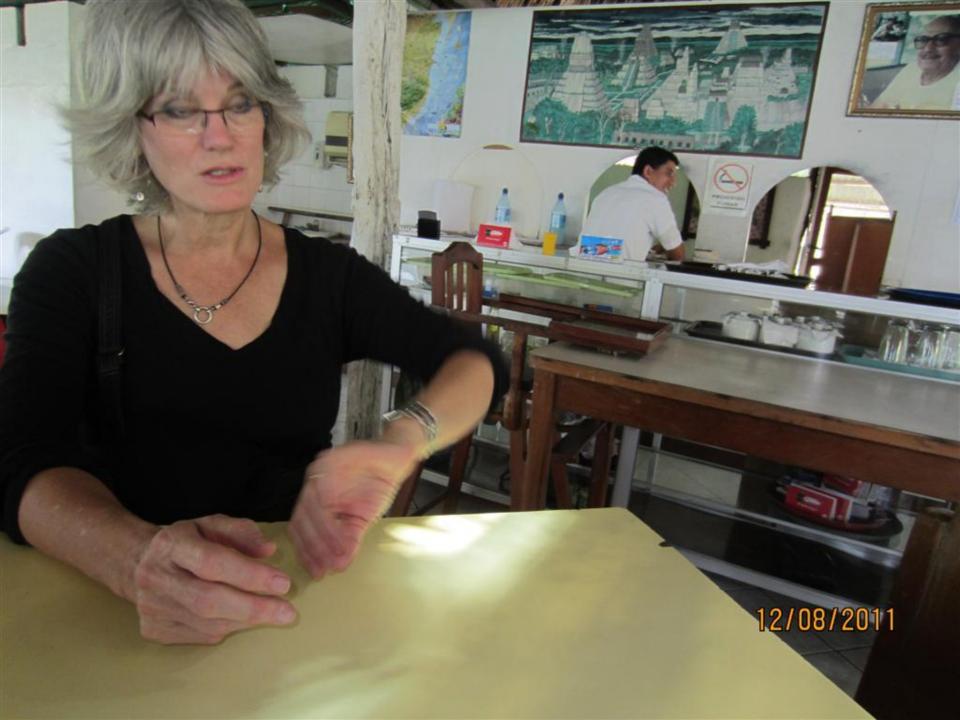

## Day 8 - Thursday

December 8, 2011

- 4am up
- 5am-at TAG for flight to Flores.
- Drive to Tikal about 70 minutes or so. Carlos guide (400 Q-about \$50)(transportation also 400 Q)
- Tikal/agouti/howler monkeys/woodpecker/toucan/coatamundi/lots of ruins
- 1:30 lunch and Comedor Tikal/Frijoles negros y arroz y tortillas.
- 5:15 flight to Guatemala City.
- 6:15 home.