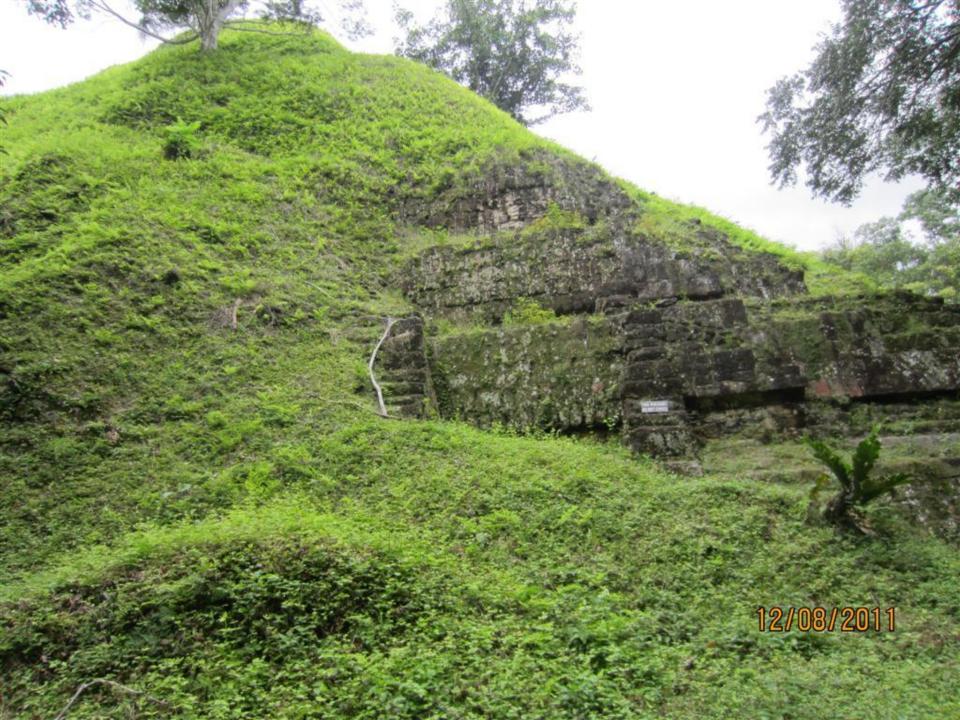

## Day 8 - Thursday

December 8, 2011

- 4am up
- 5am-at TAG for flight to Flores.
- Drive to Tikal about 70 minutes or so. Carlos guide (400 Q-about \$50)(transportation also 400 Q)
- Tikal/agouti/howler monkeys/woodpecker/toucan/coatamundi/lots of ruins
- 1:30 lunch and Comedor Tikal/Frijoles negros y arroz y tortillas.
- 5:15 flight to Guatemala City.
- 6:15 home.