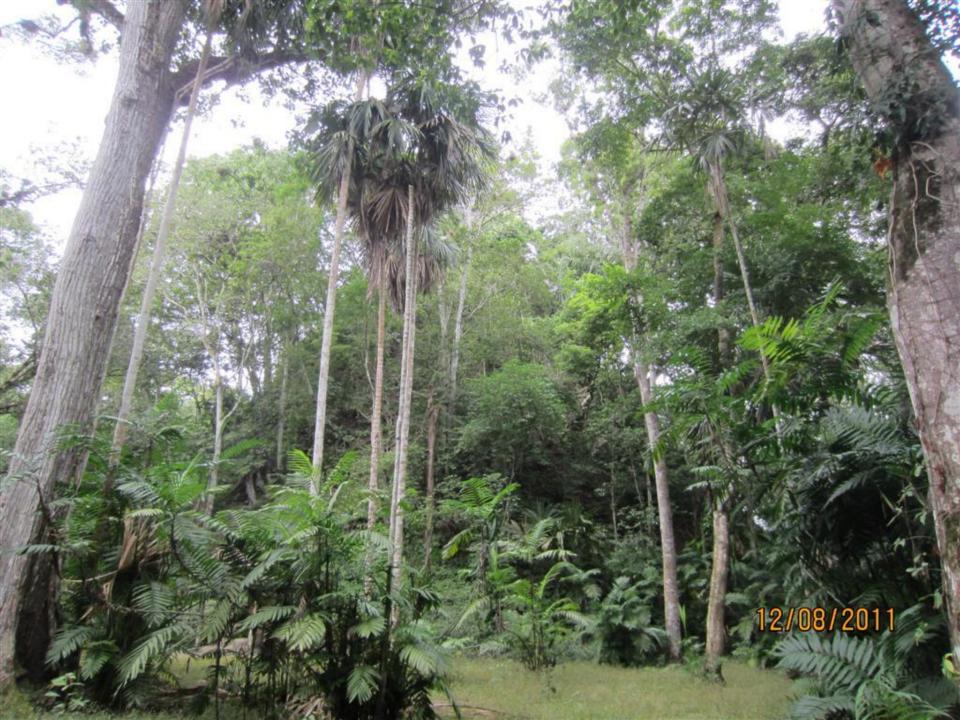

## Day 8 - Thursday

December 8, 2011

- 4am up
- 5am-at TAG for flight to Flores.
- Drive to Tikal about 70 minutes or so. Carlos guide (400 Q-about \$50)(transportation also 400 Q)
- Tikal/agouti/howler monkeys/woodpecker/toucan/coatamundi/lots of ruins
- 1:30 lunch and Comedor Tikal/Frijoles negros y arroz y tortillas.
- 5:15 flight to Guatemala City.
- 6:15 home.