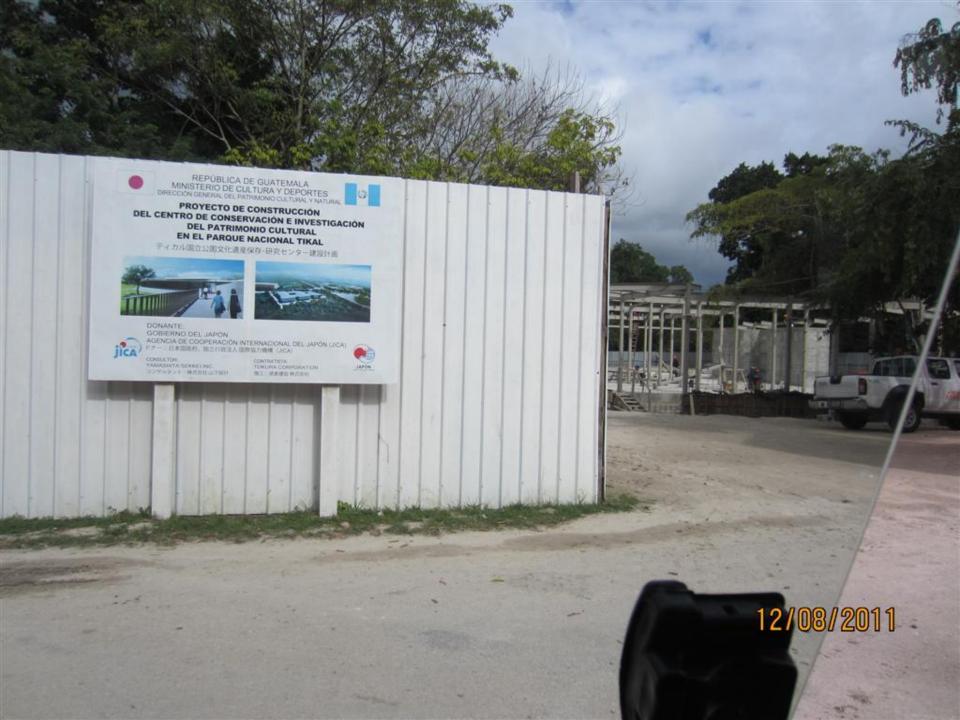

## Day 8 - Thursday

December 8, 2011

- 4am up
- 5am-at TAG for flight to Flores.
- Drive to Tikal about 70 minutes or so. Carlos guide (400 Q-about \$50)(transportation also 400 Q)
- Tikal/agouti/howler monkeys/woodpecker/toucan/coatamundi/lots of ruins
- 1:30 lunch and Comedor Tikal/Frijoles negros y arroz y tortillas.
- 5:15 flight to Guatemala City.
- 6:15 home.