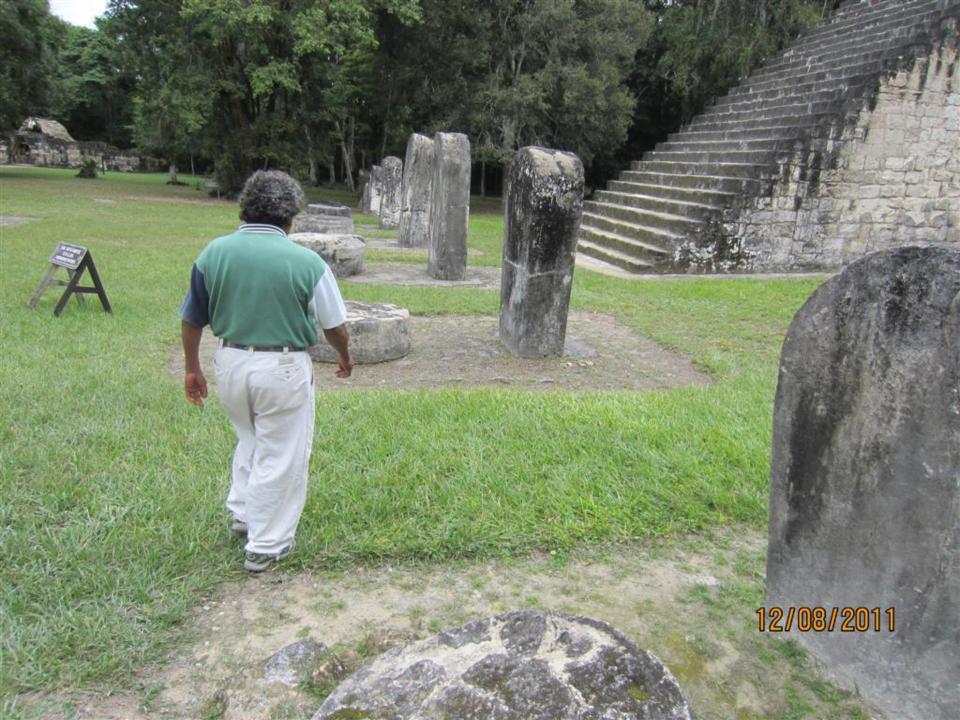

## Day 8 - Thursday

December 8, 2011

- 4am up
- 5am-at TAG for flight to Flores.
- Drive to Tikal about 70 minutes or so. Carlos guide (400 Q-about \$50)(transportation also 400 Q)
- Tikal/agouti/howler monkeys/woodpecker/toucan/coatamundi/lots of ruins
- 1:30 lunch and Comedor Tikal/Frijoles negros y arroz y tortillas.
- 5:15 flight to Guatemala City.
- 6:15 home.