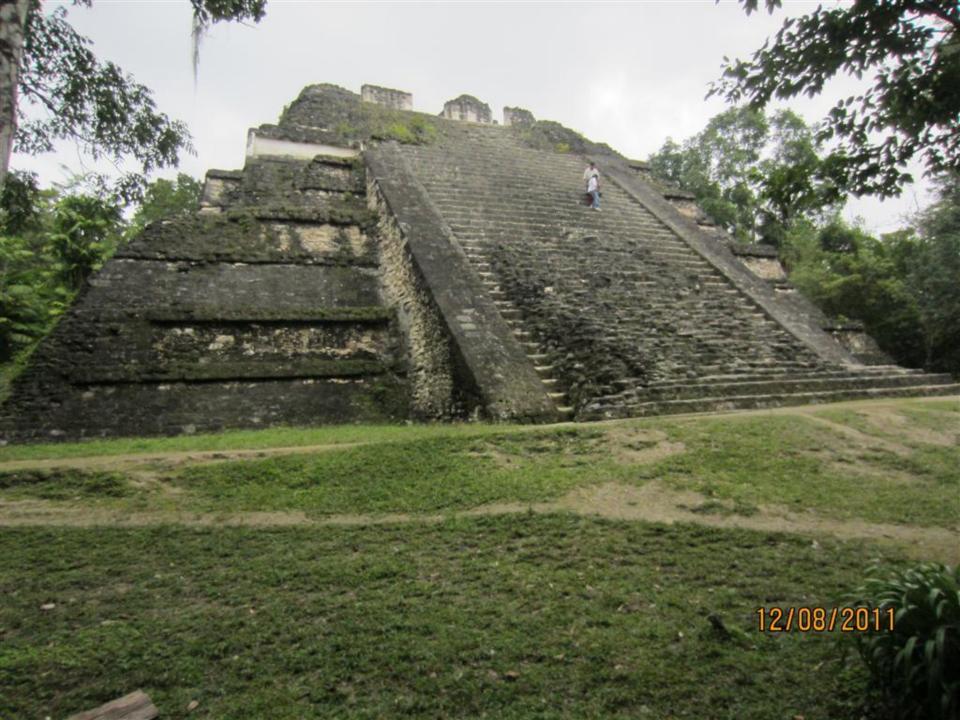

## Day 8 - Thursday

December 8, 2011

- 4am up
- 5am-at TAG for flight to Flores.
- Drive to Tikal about 70 minutes or so. Carlos guide (400 Q-about \$50)(transportation also 400 Q)
- Tikal/agouti/howler monkeys/woodpecker/toucan/coatamundi/lots of ruins
- 1:30 lunch and Comedor Tikal/Frijoles negros y arroz y tortillas.
- 5:15 flight to Guatemala City.
- 6:15 home.