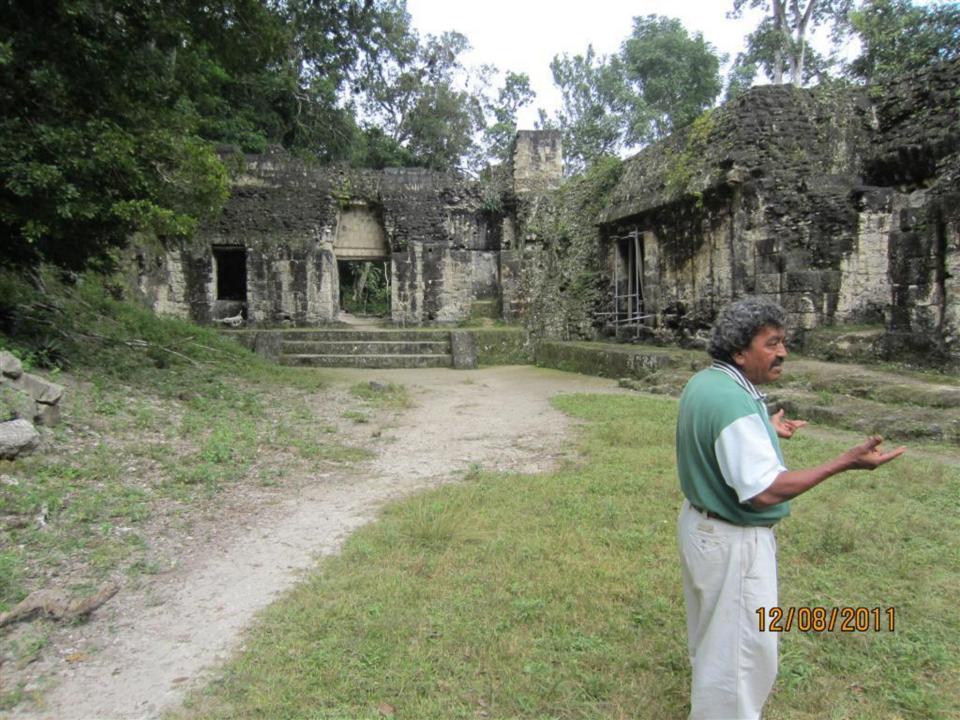

## Day 8 - Thursday

December 8, 2011

- 4am up
- 5am-at TAG for flight to Flores.
- Drive to Tikal about 70 minutes or so. Carlos guide (400 Q-about \$50)(transportation also 400 Q)
- Tikal/agouti/howler monkeys/woodpecker/toucan/coatamundi/lots of ruins
- 1:30 lunch and Comedor Tikal/Frijoles negros y arroz y tortillas.
- 5:15 flight to Guatemala City.
- 6:15 home.