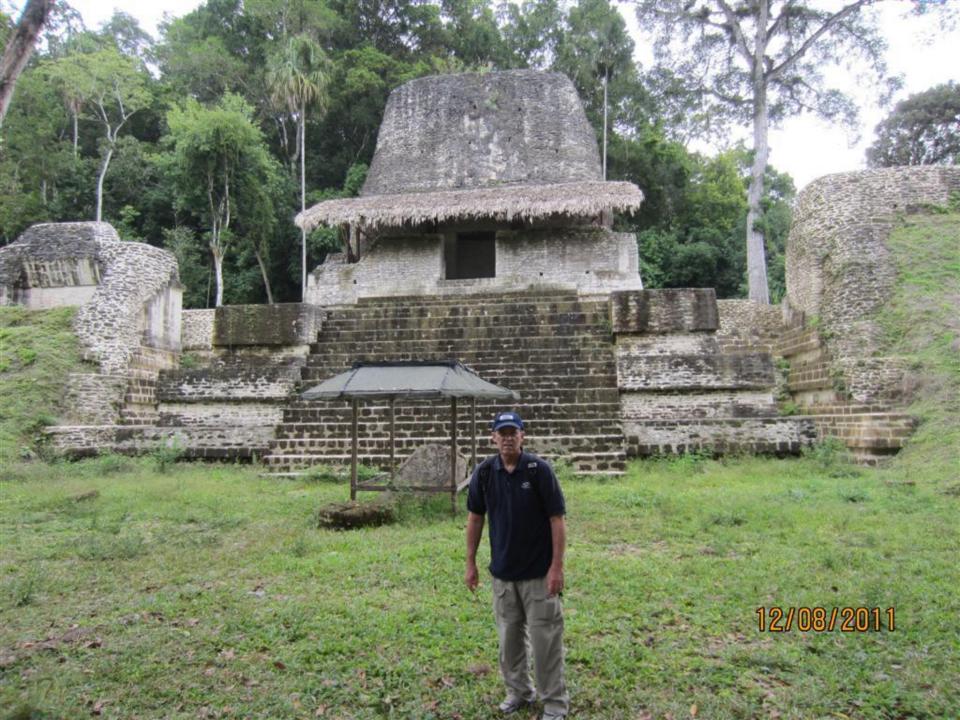

## Day 8 - Thursday

December 8, 2011

- 4am up
- 5am-at TAG for flight to Flores.
- Drive to Tikal about 70 minutes or so. Carlos guide (400 Q-about \$50)(transportation also 400 Q)
- Tikal/agouti/howler monkeys/woodpecker/toucan/coatamundi/lots of ruins
- 1:30 lunch and Comedor Tikal/Frijoles negros y arroz y tortillas.
- 5:15 flight to Guatemala City.
- 6:15 home.