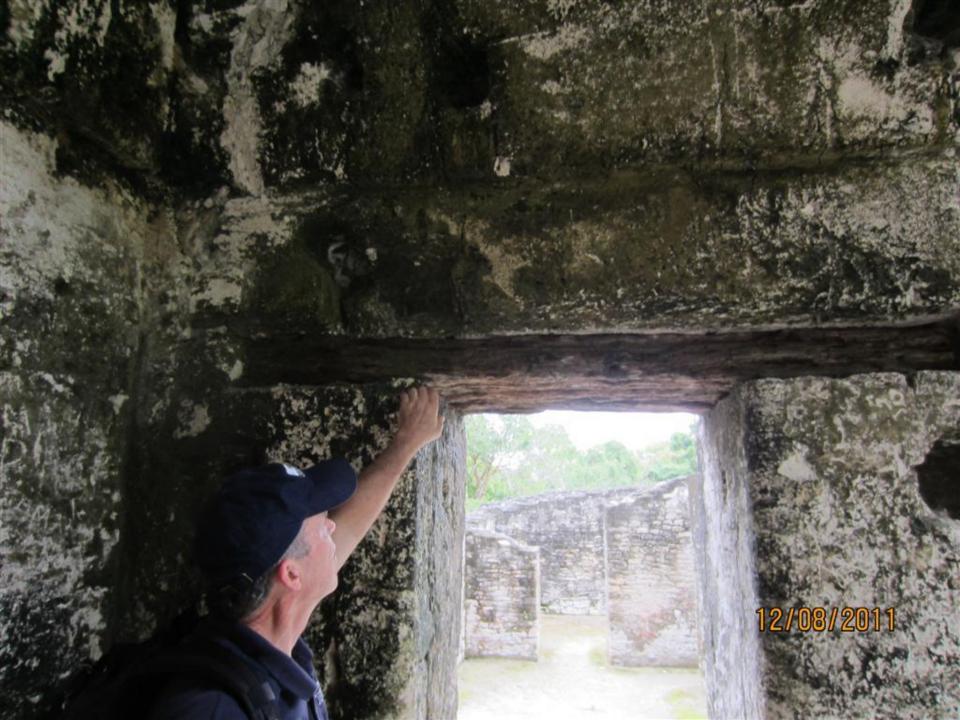

## Day 8 - Thursday

December 8, 2011

- 4am up
- 5am-at TAG for flight to Flores.
- Drive to Tikal about 70 minutes or so. Carlos guide (400 Q-about \$50)(transportation also 400 Q)
- Tikal/agouti/howler monkeys/woodpecker/toucan/coatamundi/lots of ruins
- 1:30 lunch and Comedor Tikal/Frijoles negros y arroz y tortillas.
- 5:15 flight to Guatemala City.
- 6:15 home.