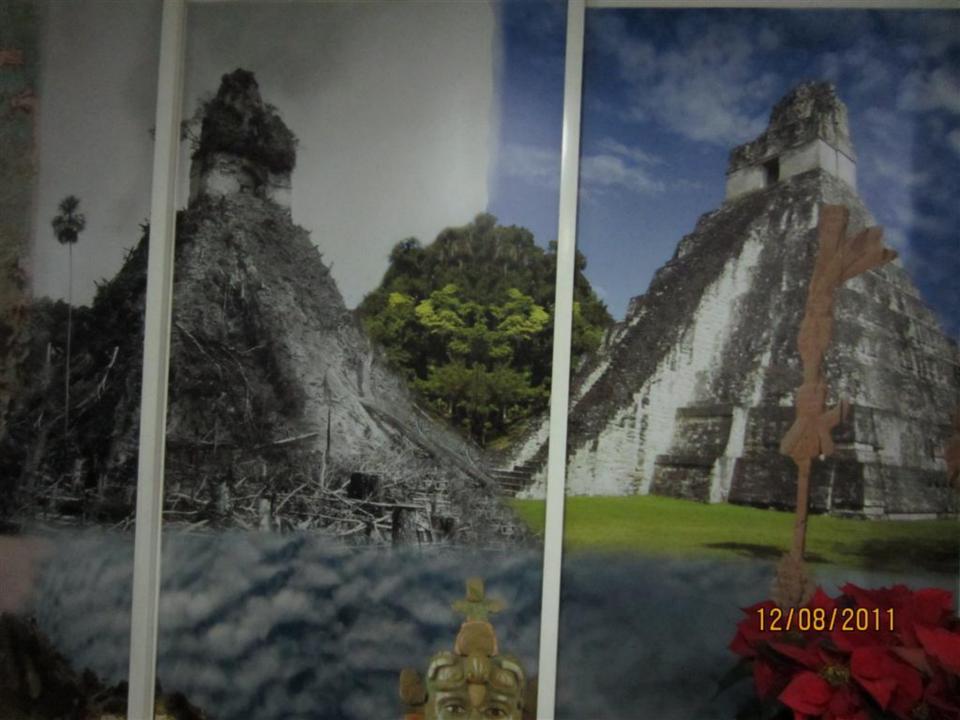

## Day 8 - Thursday

December 8, 2011

- 4am up
- 5am-at TAG for flight to Flores.
- Drive to Tikal about 70 minutes or so. Carlos guide (400 Q-about \$50)(transportation also 400 Q)
- Tikal/agouti/howler monkeys/woodpecker/toucan/coatamundi/lots of ruins
- 1:30 lunch and Comedor Tikal/Frijoles negros y arroz y tortillas.
- 5:15 flight to Guatemala City.
- 6:15 home.