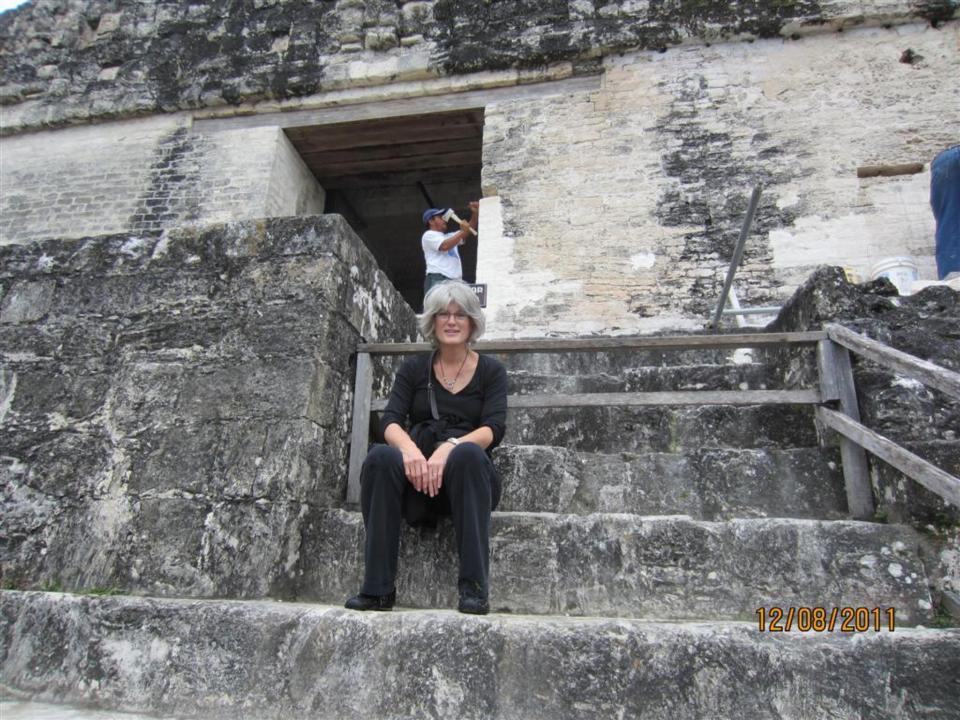

## Day 8 - Thursday

December 8, 2011

- 4am up
- 5am-at TAG for flight to Flores.
- Drive to Tikal about 70 minutes or so. Carlos guide (400 Q-about \$50)(transportation also 400 Q)
- Tikal/agouti/howler monkeys/woodpecker/toucan/coatamundi/lots of ruins
- 1:30 lunch and Comedor Tikal/Frijoles negros y arroz y tortillas.
- 5:15 flight to Guatemala City.
- 6:15 home.