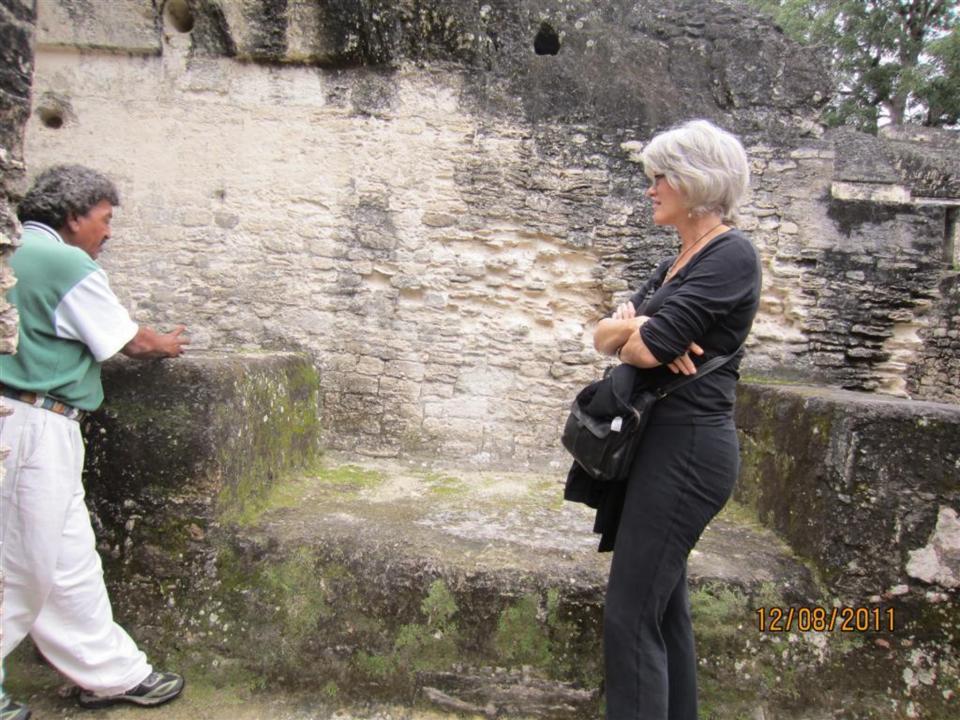

## Day 8 - Thursday

December 8, 2011

- 4am up
- 5am-at TAG for flight to Flores.
- Drive to Tikal about 70 minutes or so. Carlos guide (400 Q-about \$50)(transportation also 400 Q)
- Tikal/agouti/howler monkeys/woodpecker/toucan/coatamundi/lots of ruins
- 1:30 lunch and Comedor Tikal/Frijoles negros y arroz y tortillas.
- 5:15 flight to Guatemala City.
- 6:15 home.