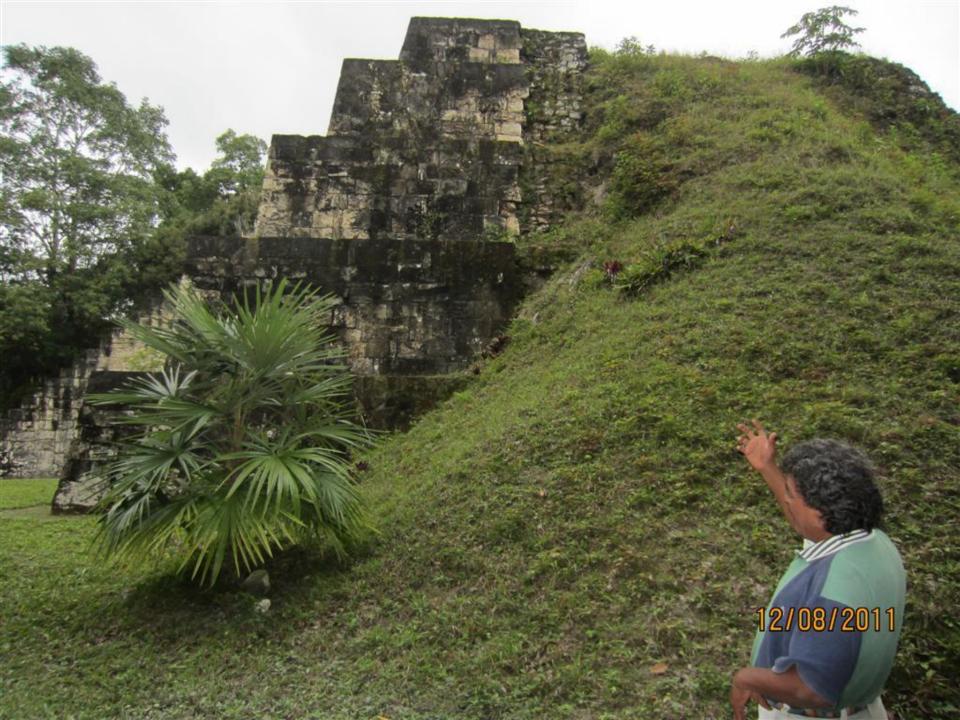

## Day 8 - Thursday

December 8, 2011

- 4am up
- 5am-at TAG for flight to Flores.
- Drive to Tikal about 70 minutes or so. Carlos guide (400 Q-about \$50)(transportation also 400 Q)
- Tikal/agouti/howler monkeys/woodpecker/toucan/coatamundi/lots of ruins
- 1:30 lunch and Comedor Tikal/Frijoles negros y arroz y tortillas.
- 5:15 flight to Guatemala City.
- 6:15 home.