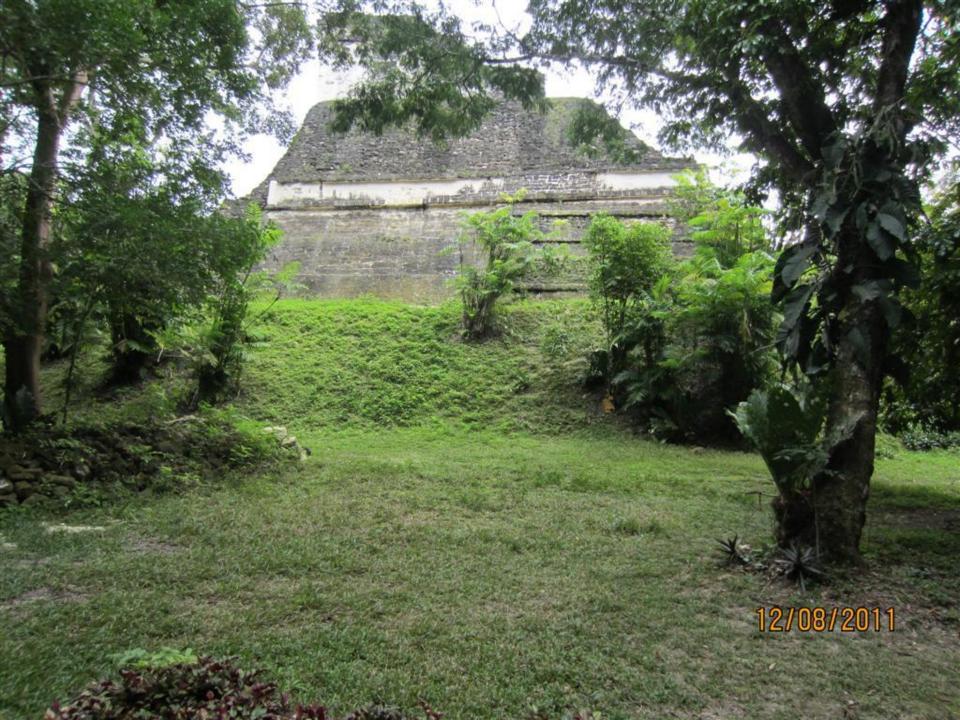

## Day 8 - Thursday

December 8, 2011

- 4am up
- 5am-at TAG for flight to Flores.
- Drive to Tikal about 70 minutes or so. Carlos guide (400 Q-about \$50)(transportation also 400 Q)
- Tikal/agouti/howler monkeys/woodpecker/toucan/coatamundi/lots of ruins
- 1:30 lunch and Comedor Tikal/Frijoles negros y arroz y tortillas.
- 5:15 flight to Guatemala City.
- 6:15 home.