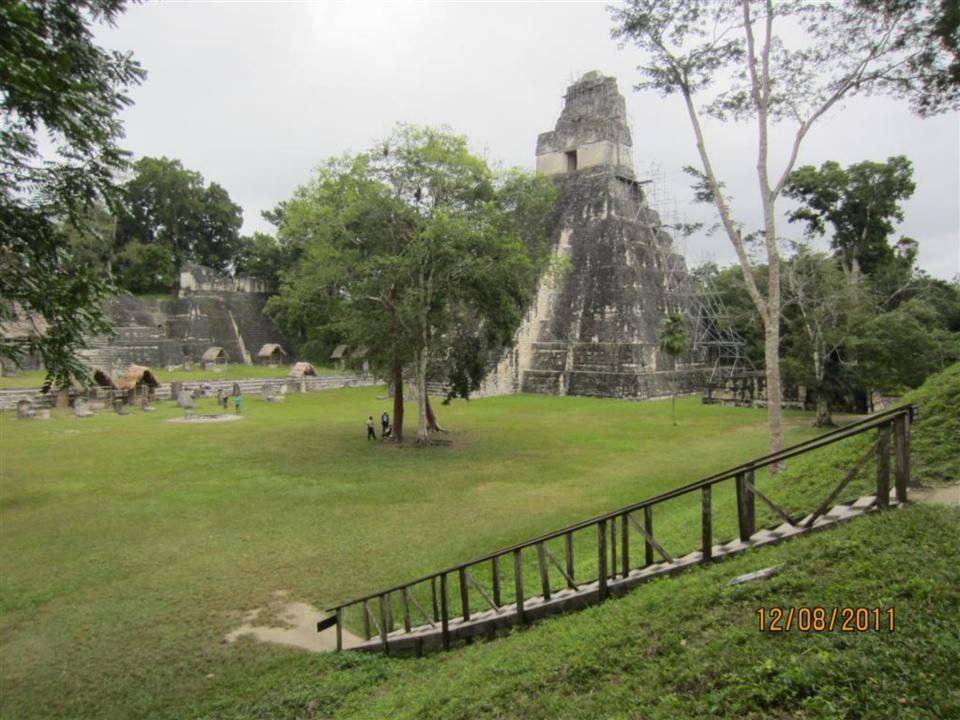

## Day 8 - Thursday

December 8, 2011

- 4am up
- 5am-at TAG for flight to Flores.
- Drive to Tikal about 70 minutes or so. Carlos guide (400 Q-about \$50)(transportation also 400 Q)
- Tikal/agouti/howler monkeys/woodpecker/toucan/coatamundi/lots of ruins
- 1:30 lunch and Comedor Tikal/Frijoles negros y arroz y tortillas.
- 5:15 flight to Guatemala City.
- 6:15 home.