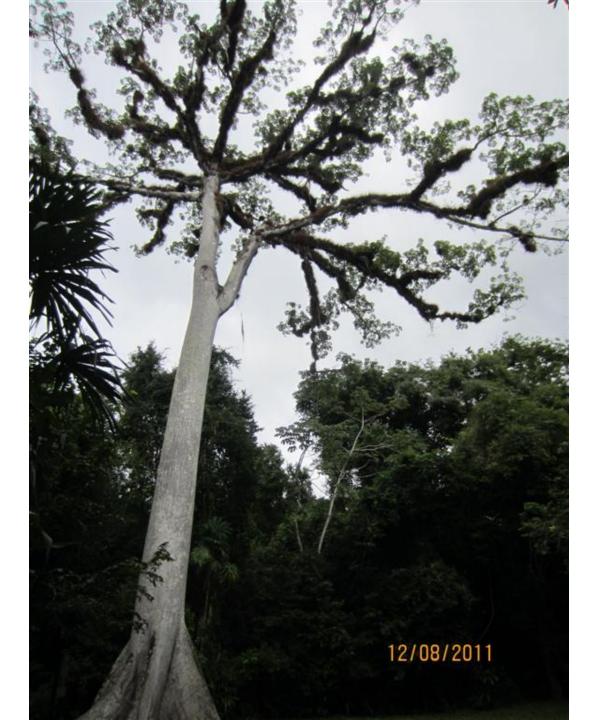

## Day 8 - Thursday

December 8, 2011

- 4am up
- 5am-at TAG for flight to Flores.
- Drive to Tikal about 70 minutes or so. Carlos guide (400 Q-about \$50)(transportation also 400 Q)
- Tikal/agouti/howler monkeys/woodpecker/toucan/coatamundi/lots of ruins
- 1:30 lunch and Comedor Tikal/Frijoles negros y arroz y tortillas.
- 5:15 flight to Guatemala City.
- 6:15 home.