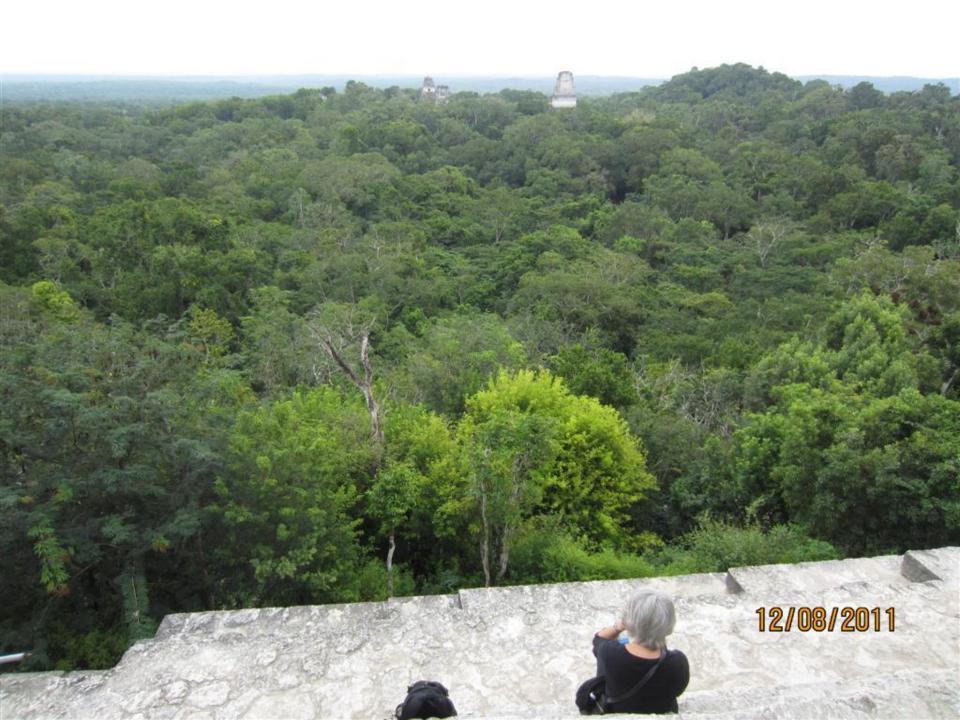

## Day 8 - Thursday

December 8, 2011

- 4am up
- 5am-at TAG for flight to Flores.
- Drive to Tikal about 70 minutes or so. Carlos guide (400 Q-about \$50)(transportation also 400 Q)
- Tikal/agouti/howler monkeys/woodpecker/toucan/coatamundi/lots of ruins
- 1:30 lunch and Comedor Tikal/Frijoles negros y arroz y tortillas.
- 5:15 flight to Guatemala City.
- 6:15 home.